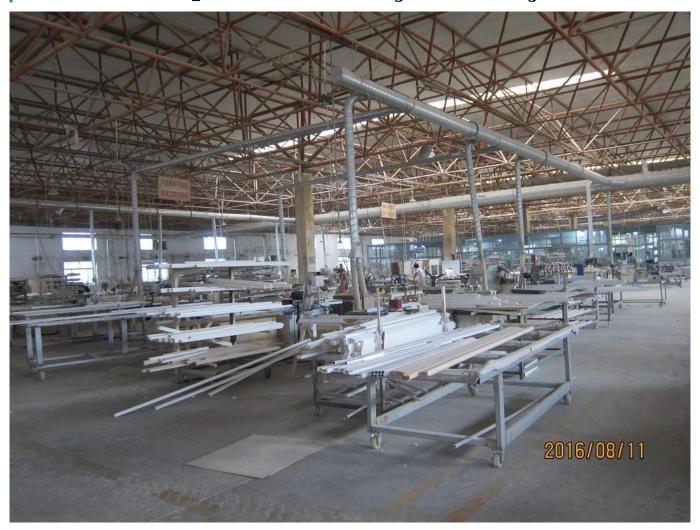

### | Product Details

Materail: Paulownia Wood/ Basswood
Louver Size: 63mm/76mm/89mm/114mm
Frame: L frame, Z frame, Decor Frame

4. Install: Outside / Inside5. Max Width: 850mm6. Max HeightL:3000mm

7. Color: 12 standard color and custom color

8. Paint: PU Paint

9. Control Type: Cleavirew tilt rod/ Centre tilt rod / Off set

10. Style: Fixed, Hinged, Folding, Sliding

11. Package: Foam and carton

supplier <u>Mooden Shutters manufacturer china</u>, <u>Hot sell Wood shutter</u>, <u>OEM Plantation shutter in china</u>

### | Production Process Cut- Assemble-Sanding- Paint- Package







# | Packing & Delivery

Two types packing way for you choose or as per custom:

 $\boldsymbol{A}.\boldsymbol{For}$  one panel shutter, panel and frame packaged in one carton



 ${\bf B}. {\bf For}$  shutters with more than two panels, panels and frames packaged seperately.











### | Two type shipping way as below

# A.LCL, use plywood to protect goods, also work for air freight

#### **B.Full Container**





Service: 3 years quality warranty

#### | Our Services

#### **Quality Policy:**

What the people of HuaSheng pursue endlessly were credit orientation making achievements by quality, and supplying excellent products and after-sales services to the customers.

#### **Business Idea:**

To enhance quality management and build a name brand to meet the customers' satisfactory