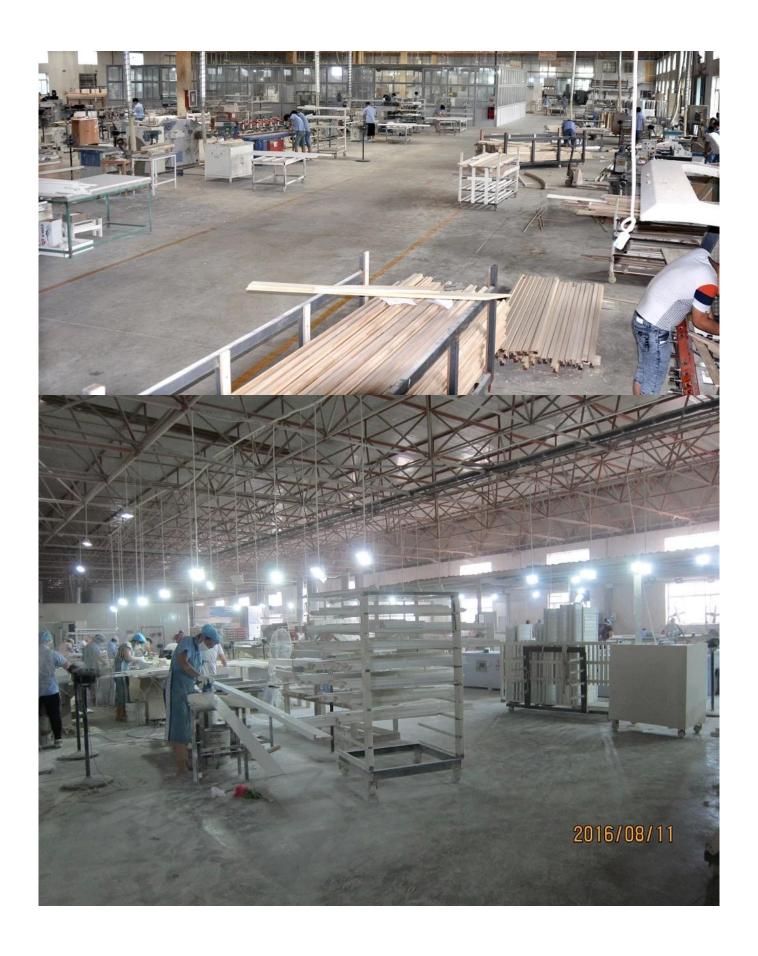

### | Product Details

Materail: Paulownia Wood/ Basswood
Louver Size: 63mm/76mm/89mm/114mm
Frame: L frame, Z frame, Decor Frame

4. Install: Outside / Inside5. Max Width: 850mm6. Max HeightL:3000mm

7. Color: 12 standard color and custom color

8. Paint: PU Paint

9. Control Type: Cleavirew tilt rod/ Centre tilt rod / Off set

10. Style: Fixed, Hinged, Folding, Sliding

11. Package: Foam and carton

supplier <u>Mooden Shutters manufacturer china</u>, <u>Hot sell Wood shutter</u>, <u>OEM Plantation shutter in china</u>

### | Production Process Cut- Assemble-Sanding- Paint- Package







# | Packing & Delivery

Two types packing way for you choose or as per custom:

 $\boldsymbol{A}.\boldsymbol{For}$  one panel shutter, panel and frame packaged in one carton



 ${\bf B}. {\bf For}$  shutters with more than two panels, panels and frames packaged seperately.











### | Two type shipping way as below

# A.LCL, use plywood to protect goods, also work for air freight

#### **B.Full Container**





Service: 3 years quality warranty

#### | Our Services

#### **Quality Policy:**

What the people of HuaSheng pursue endlessly were credit orientation making achievements by quality, and supplying excellent products and after-sales services to the customers.

#### **Business Idea:**

To enhance quality management and build a name brand to meet the customers' satisfactory,