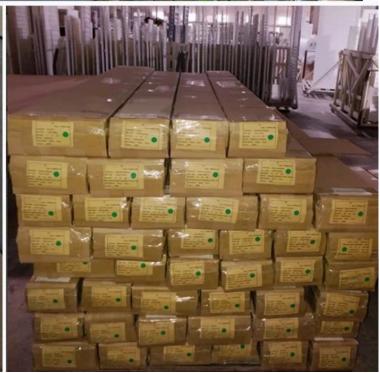

# | Packing & Delivery

Two types packing way for you choose or as per custom:

 $\boldsymbol{A}.\boldsymbol{For}$  one panel shutter, panel and frame packaged in one carton

 ${\bf B}. {\bf For}$  shutters with more than two panels, panels and frames packaged seperately.

### | Two type shipping way as below