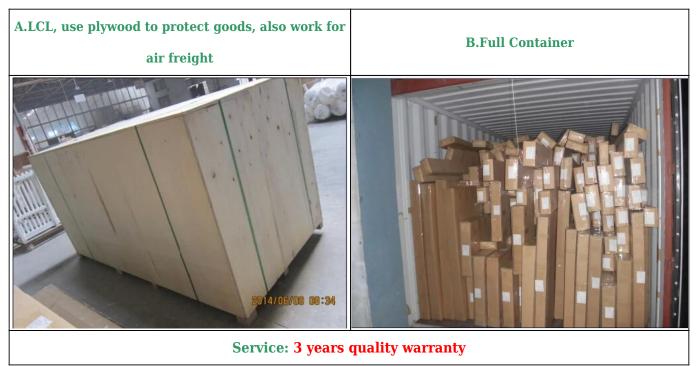

m/89mm/114mm
- 3. Frame: L frame, Z frame, Decor Frame
- 4. Install: Outside / Inside
- 5. Max Width: 850mm
- 6. Max HeightL:3000mm
- 7. Color: 12 standard color and custom color
- 8. Paint: PU Paint
- 9. Control Type: Cleavirew tilt rod/ Centre tilt rod / Off set
- 10. Style: Fixed, Hinged, Folding ,Sliding
- 11. Package: Foam and carton

# supplier:<u>Wooden Shutters supplier china,</u> <u>Wooden Shutters manufacturer china, Plantation shutter china</u>

# | Production Process Cut- Assemble-Sanding- Paint- Package







# | Packing & Delivery

Two types packing way for you choose or as per custom:

A.For one panel shutter, panel and frame packaged in one carton



**B**.For shutters with more than two panels, panels and frames packaged seperately.



# | Two type shipping way as below



# | Our Services

#### **Quality Policy:**

What the people of HuaSheng pursue endlessly were credit orientation making achievements by quality, and supplying excellent products and after-sales services to the customers.

#### **Business Idea:**

To enhance quality management and build a name brand to meet the customers' satisfactory, to reduce the production cost and increase the benefits to developing the enterprise.

## Service Idea:

To be responsible for the quality, we always pursue and achieve selfless contributions, and meet the customers` satisfactory, keep promises.



#### **COMPANY PROFOLE**

Huasheng wooden Co., Ltd was established in 1996 in Zhuangzhai Town Heze City Shandong province China.

In the year of 2014, Heze Enda Plastic Industry co., Ltd have been established as