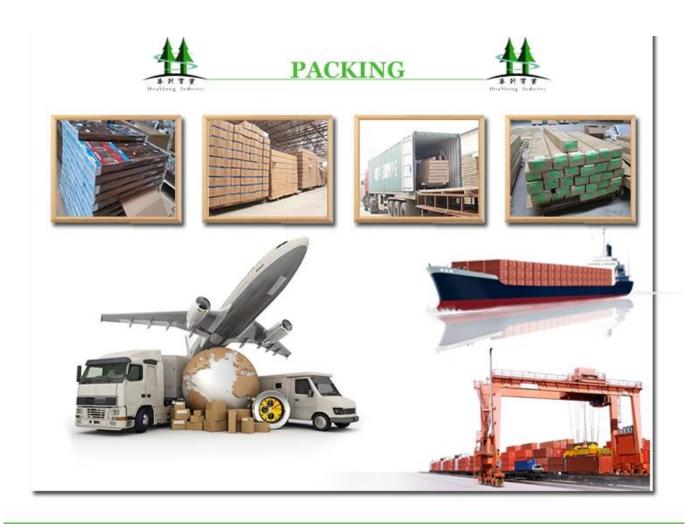

# | Packing & Delivery

Two types packing way for you choose or as per custom:

A.For one panel shutter, panel and frame packaged in one carton

**B**.For shutters with more than two panels, panels and frames packaged seperately.

# | Two type shipping way as below