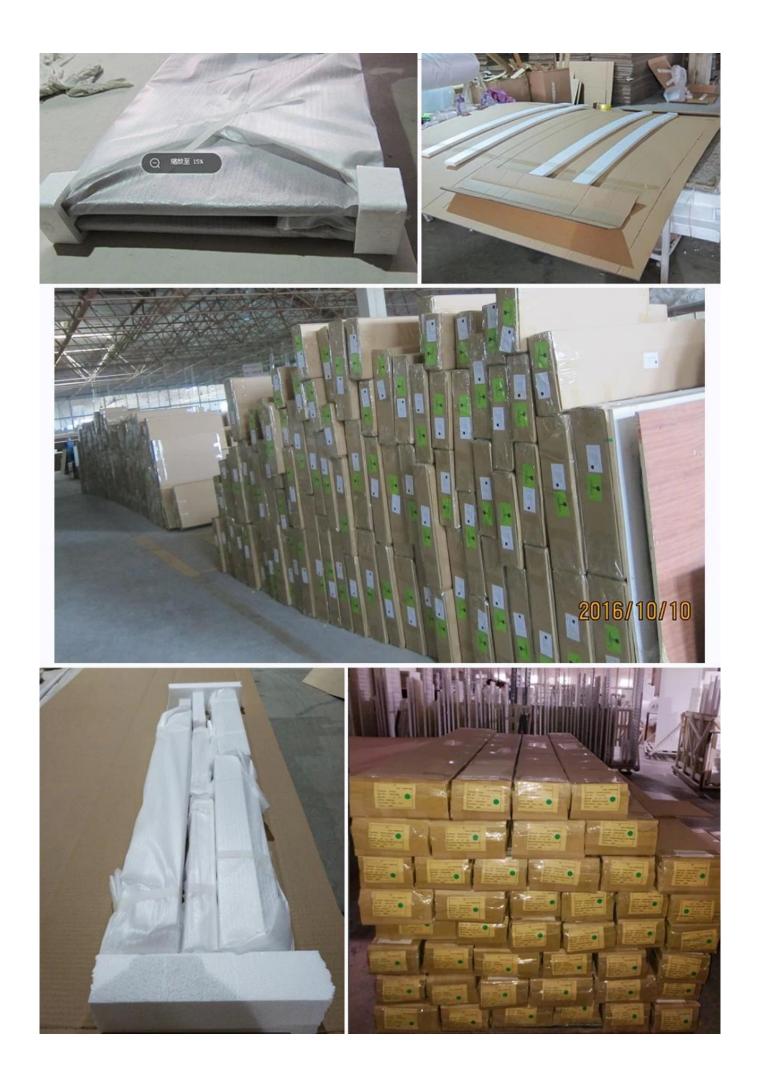

# | Packing & Delivery

Two types packing way for you choose or as per custom:

A.For one panel shutter, panel and frame packaged in one carton

**B**.For shutters with more than two panels, panels and frames packaged seperately.

# | Two type shipping way as below