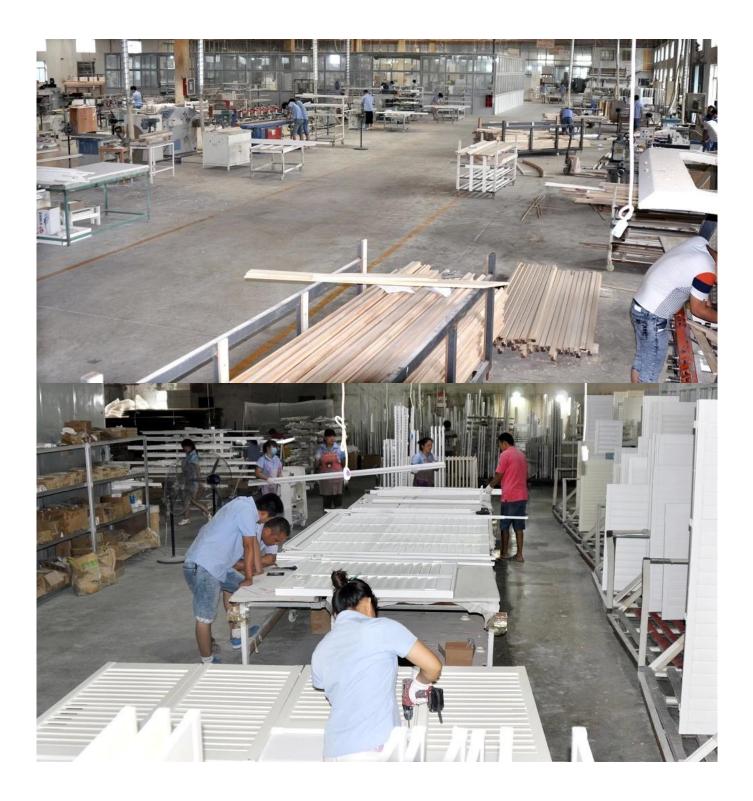

## | Product Details

- 1. Materail: PVC/Aluminum
- 2. Louver Size: 89mm
- 3. Frame: L frame, Z frame
- 4. Install: Outside / Inside
- 5. Max Width: 1000mm
- 6. Max Height:3000mm
- 7. Color: 8 standard color and custom color
- 8. Paint: Powder Coated
- 9. Control Type: Cleavirew tilt rod
- 10. Style: Fixed, Hinged, Folding
- 11. Package: Foam and carton

SUPPLIER:<u>Vinyl shutters supplier china</u>, <u>Exterior Aluminum plantation</u> <u>shutter, Outdoor Aluminum shutter supplier china</u>

## | Production Process Cut - Assemble - Package





# | Packing & Delivery

**Two types packing way for you choose or as per custom:** A.For one panel shutter, panel and frame packaged in one carton



**B.**For shutters with more than two panels, panels and frames packaged seperately.



## | Two type shipping way as below



### | Our Services

#### **Quality Policy:**

What the people of HuaSheng pursue endlessly were credit orientation making achievements by quality, and supplying excellent products and after-sales services to the customers.

#### **Business Idea:**

To enhance quality management and build a name brand to meet the customers' satisfactory, to reduce the production cost and increase the benefits to developing the enterprise.

#### Service Idea:

To be responsible for the quality, we always pursue and achieve selfless co