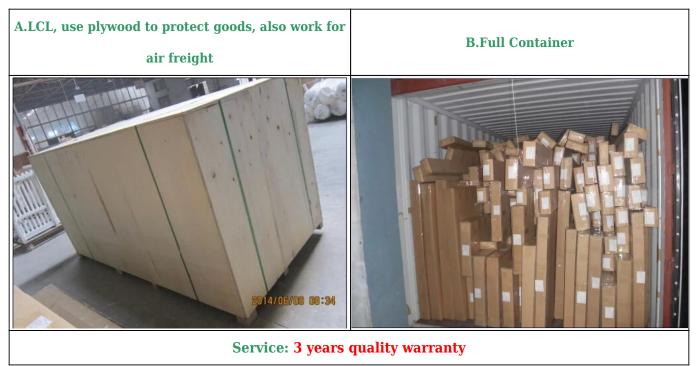

# | Packing & Delivery

**Two types packing way for you choose or as per custom:** A.For one panel shutter, panel and frame packaged in one carton

**B.**For shutters with more than two panels, panels and frames packaged seperately.

## | Two type shipping way as below