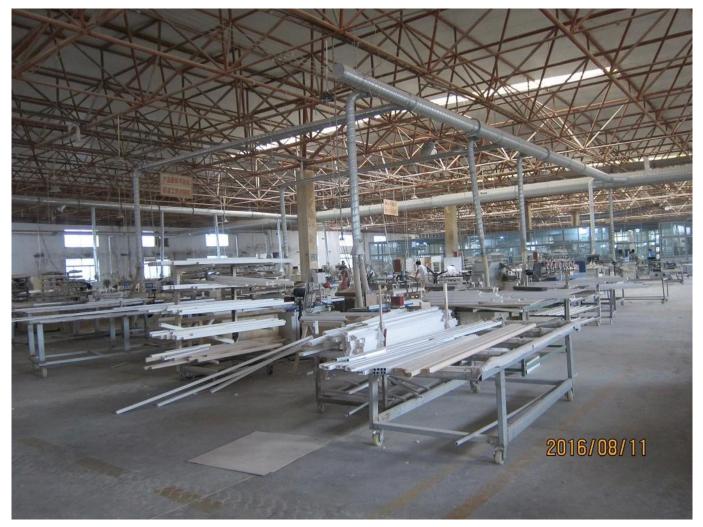

## | Product Details

- 1. Materail: PVC/Aluminum
- 2. Louver Size: 89mm
- 3. Frame: L frame, Z frame
- 4. Install: Outside / Inside
- 5. Max Width: 1000mm
- 6. Max Height:3000mm
- 7. Color: 8 standard color and custom color
- 8. Paint: Powder Coated
- 9. Control Type: Cleavirew tilt rod
- 10. Style: Fixed, Hinged, Folding
- 11. Package: Foam and carton

SUPPLIER:<u>Vinyl shutters supplier china</u>, <u>Exterior Aluminum plantation</u> <u>shutter, Outdoor Aluminum shutter supplier china</u>

## | Production Process Cut - Assemble - Package





# | Packing & Delivery

**Two types packing way for you choose or as per custom:** A.For one panel shutter, panel and frame packaged in one carton



**B.**For shutters with more than two panels, panels and frames packaged seperately.



## | Two type shipping way as below



### | Our Services

#### **Quality Policy:**

What the people of HuaSheng pursue endlessly were credit orientation making achievements by quality, and supplying excellent products and after-sales services to the customers.

#### **Business Idea:**

To enhance quality management and build a name brand to meet the customers' satisfactory, to reduce the production cost and increase the benefits to developing the enterprise.

#### Service Idea:

To be responsible for the quality, we always pursue and achieve selfless