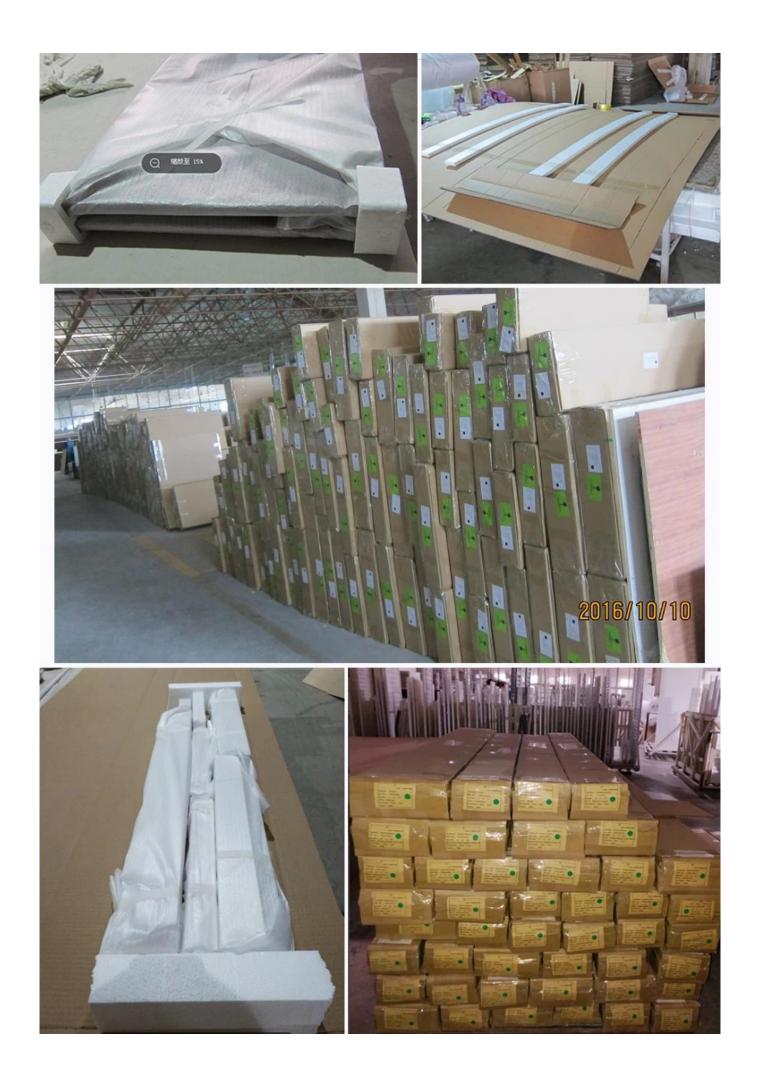

# | Packing & Delivery

**Two types packing way for you choose or as per custom:** A.For one panel shutter, panel and frame packaged in one carton

**B.**For shutters with more than two panels, panels and frames packaged seperately.

## | Two type shipping way as below