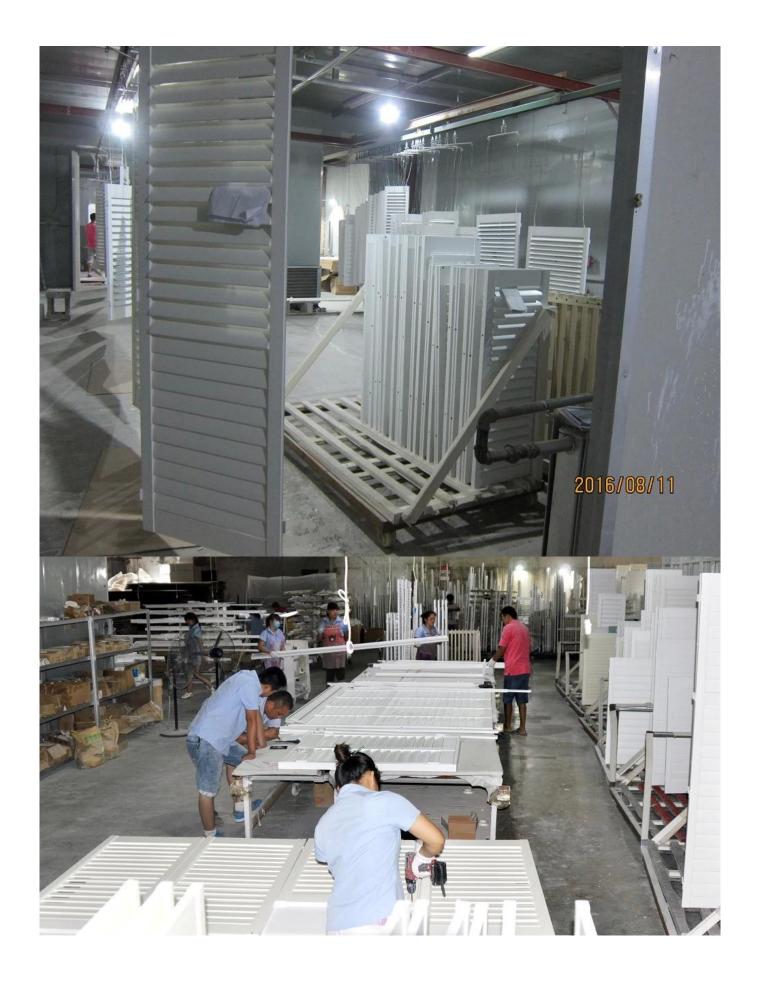

### | Product Details

1. Materail: PVC

2. Louver Size: 63mm/76mm/89mm/114mm3. Frame: L frame, Z frame, Decor Frame

4. Install: Outside / Inside5. Max Width: 850mm6. Max HeightL:3000mm

7. Color: 12 standard color and custom color

8. Paint: PU Paint

9. Control Type: Cleavirew tilt rod/ Centre tilt rod / Off set

10. Style: Fixed, Hinged, Folding, Sliding

11. Package: Foam and carton

SUPPLIER: Vinyl shutters supplier china, Custom color Wooden Shutter supplier, Wooden Shutters supplier china

### | Production Process | Cut- Assemble-Sanding- Paint- Package







# | Packing & Delivery

Two types packing way for you choose or as per custom:

 $\boldsymbol{A}.\boldsymbol{For}$  one panel shutter, panel and frame packaged in one carton



 ${\bf B}. {\bf For}$  shutters with more than two panels, panels and frames packaged seperately.











### | Two type shipping way as below

# A.LCL, use plywood to protect goods, also work for air freight

#### **B.Full Container**





Service: 3 years quality warranty

#### | Our Services

#### **Quality Policy:**

What the people of HuaSheng pursue endlessly were credit orientation making achievements by quality, and supplying excellent products and after-sales services to the customers.

#### **Business Idea:**

To enhance quality management and build a name brand to meet the customers' satisfactory, to