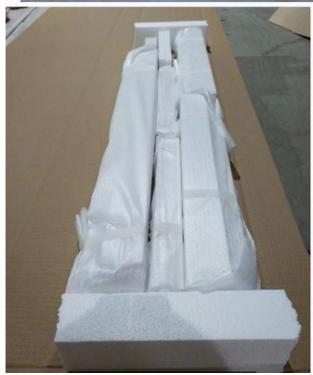

# | Packing & Delivery

Two types packing way for you choose or as per custom:

 $\boldsymbol{A}.\boldsymbol{For}$  one panel shutter, panel and frame packaged in one carton

 ${\bf B}. {\bf For}$  shutters with more than two panels, panels and frames packaged seperately.