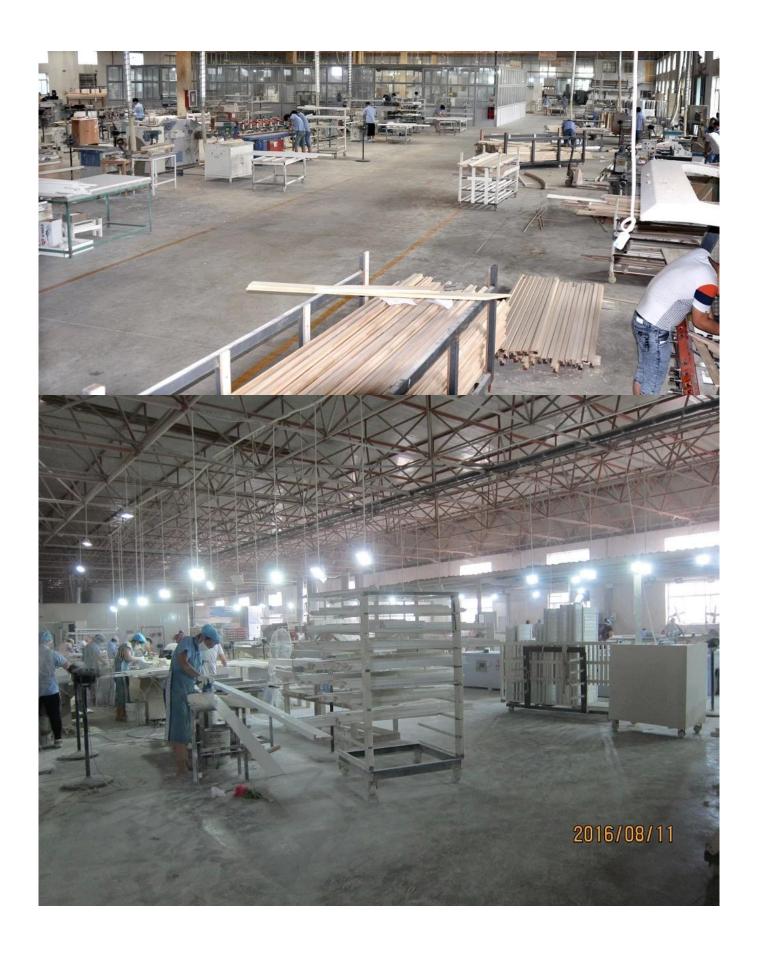

### | Product Details

1. Materail: PVC

2. Louver Size: 63mm/76mm/89mm/114mm3. Frame: L frame, Z frame, Decor Frame

4. Install: Outside / Inside5. Max Width: 850mm6. Max HeightL:3000mm

7. Color: 12 standard color and custom color

8. Paint: PU Paint

9. Control Type: Cleavirew tilt rod/ Centre tilt rod / Off set

10. Style: Fixed, Hinged, Folding, Sliding

11. Package: Foam and carton

SUPPLIER: Vinyl shutters supplier china, Custom color Wooden Shutter supplier, Wooden Shutters supplier china

### | Production Process | Cut- Assemble-Sanding- Paint- Package







# | Packing & Delivery

Two types packing way for you choose or as per custom:

 $\boldsymbol{A}.\boldsymbol{For}$  one panel shutter, panel and frame packaged in one carton



 ${\bf B}. {\bf For}$  shutters with more than two panels, panels and frames packaged seperately.











### | Two type shipping way as below

# A.LCL, use plywood to protect goods, also work for air freight

#### **B.Full Container**





Service: 3 years quality warranty

#### | Our Services

#### **Quality Policy:**

What the people of HuaSheng pursue endlessly were credit orientation making achievements by quality, and supplying excellent products and after-sales services to the customers.

#### **Business Idea:**

To enhance quality management and build a name brand to meet the customers' satisfactory,