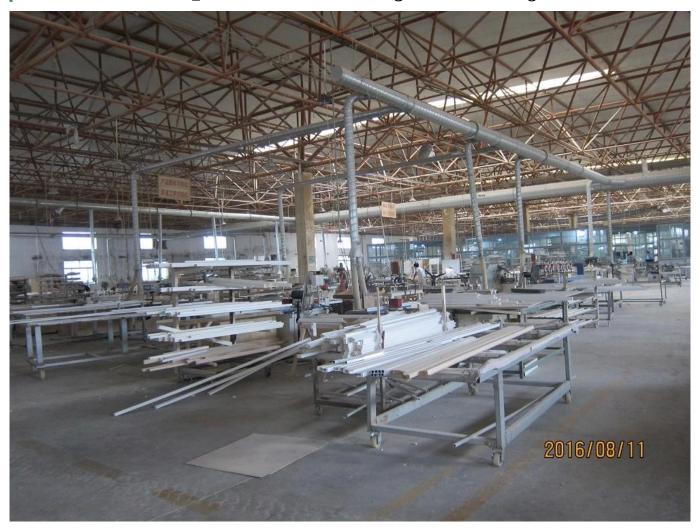

### | Product Details

1. Materail: PVC

2. Louver Size: 63mm/76mm/89mm/114mm3. Frame: L frame, Z frame, Decor Frame

4. Install: Outside / Inside5. Max Width: 850mm6. Max HeightL:3000mm

7. Color: 12 standard color and custom color

8. Paint: PU Paint

9. Control Type: Cleavirew tilt rod/ Centre tilt rod / Off set

10. Style: Fixed, Hinged, Folding, Sliding

11. Package: Foam and carton

SUPPLIER: Vinyl shutters supplier china, Custom color Wooden Shutter supplier, Wooden Shutters supplier china

### | Production Process | Cut- Assemble-Sanding- Paint- Package







# | Packing & Delivery

Two types packing way for you choose or as per custom:

 $\boldsymbol{A}.\boldsymbol{For}$  one panel shutter, panel and frame packaged in one carton



 ${\bf B}. {\bf For}$  shutters with more than two panels, panels and frames packaged seperately.











### | Two type shipping way as below

# A.LCL, use plywood to protect goods, also work for air freight

#### **B.Full Container**





Service: 3 years quality warranty

#### | Our Services

#### **Quality Policy:**

What the people of HuaSheng pursue endlessly were credit orientation making achievements by quality, and supplying excellent products and after-sales services to the customers.

#### **Business Idea:**

To enhance quality management and build a name brand to meet the customers' satisfactory