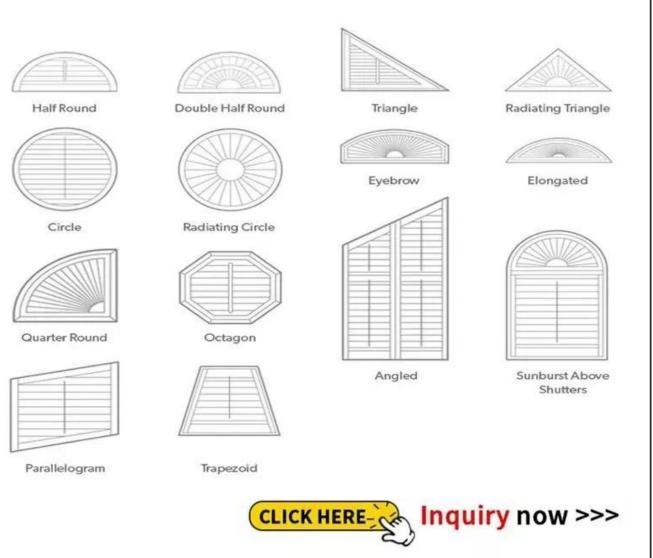

## ${\bf NO.1~OEM/ODM}$ The largest Plantation shutter supplier in China

## Choose your own material

| Paulownia | Basswood | PVC | Ashwood | Aluminium |
|-----------|----------|-----|---------|-----------|

## **Design Your Own Shutters**



Design your own colors



**Design your Sample Box** 



Our QC and Lab



## **Product details**

Material: UPVC Foam, Paulownia, Basswood and Aluminium

Louver/Blade Width:2-1/2"(64mm), 3.0"(76mm), 3-1/2"(89mm), 4-1/2"(114mm)

Louver/Blade Thickness: 0.4374"(11mm), 0.4598"(12mm)

Tolerance Width: +/-0.6mm, Tickness: +/-0.3mm

Frame: L frame, F frame, Z frame, D frame

Surface Processing: Water base painting for UPVC; Primer coated+color painted for wooden

Color: White, Painted colour, Stain color, Brushed effected color and Cuatomized

Design: Hinged, Bi-fold, Sliding, Fixed, ect

Shutter Profiles: Louvers (reinforced louver), Rail, Stiles (reinforced), Frames, Hole Strip,

Tilt rod

Accessories : Shutter pins, Screws, Hinges, Magnets, Hoffman key, End cap, Aluminium tube, ect

Applic