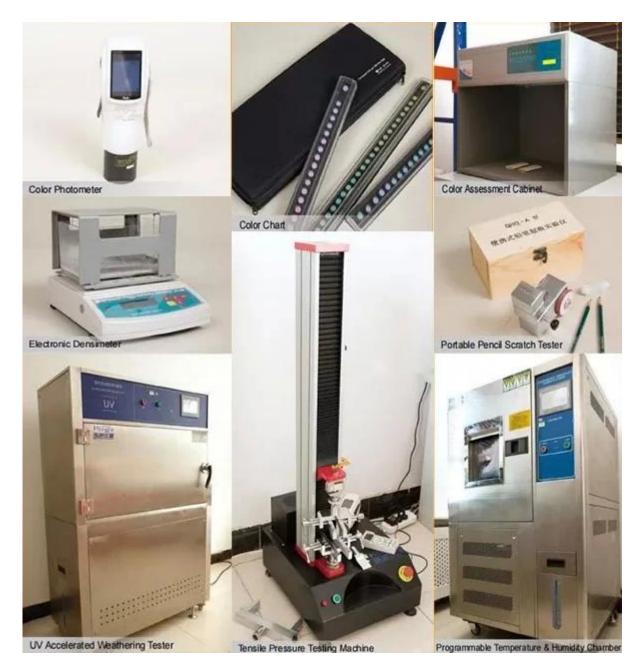

# NO.1 OEM/ODM The largest Plantation shutter supplier in China

#### **Choose your own material**

Paulownia Basswood Ashwood PVC Aluminium

## **Design Your Own Shutters**



#### **Design your own colors**



# Design your Sample Box



Our QC and Lab



### **Product details**

Material: UPVC Foam, Paulownia, Basswood and Aluminium

Louver/Blade Width:2-1/2"(64mm), 3.0"(76mm), 3-1/2"(89mm), 4-1/2"(114mm)

Louver/Blade Thickness:0.4374"(11mm), 0.4598"(12mm)

Tolerance Width: +/-0.6mm,Tickness: +/-0.3mm

Frame : L frame, F frame, Z frame, D frame

Surface Processing: Water base painting for UPVC; Primer coated+color painted for wooden

Color: White, Painted colour, Stain color, Brushed effected color and Cuatomized

Design: Hinged, Bi-fold, Sliding, Fixed, ect

Shutter Profiles : Louvers( reinforced louver), Rail, Stiles( reinforced), Frames, Hole Strip, Tilt rod

Accessories : Shutter pins, Screws, Hinges, Magnets, Hoffman key, End cap, Aluminium tube, ect

Application : Bathroom, Bedroom, Kitchen, Laundry, Cafe, Commecial shop, ect

Pac