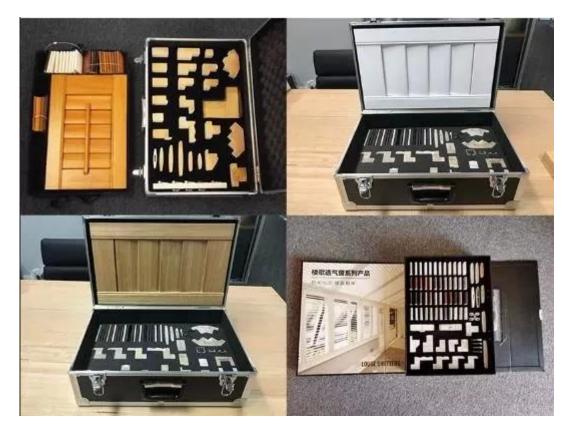

# NO.1 OEM/ODM The largest Plantation shutter supplier in China

#### **Choose your own material**

Paulownia Basswood Ashwood PVC Aluminium

## **Design Your Own Shutters**



#### **Design your own colors**



# Design your Sample Box



Our QC and Lab



### **Product details**

Material: UPVC Foam, Paulownia, Basswood and Aluminium

Louver/Blade Width:2-1/2"(64mm), 3.0"(76mm), 3-1/2"(89mm), 4-1/2"(114mm)

Louver/Blade Thickness:0.4374"(11mm), 0.4598"(12mm)

Tolerance Width: +/-0.6mm,Tickness: +/-0.3mm

Frame : L frame, F frame, Z frame, D frame

Surface Processing: Water base painting for UPVC; Primer coated+color painted for wooden

Color: White, Painted colour, Stain color, Brushed effected color and Cuatomized

Design: Hinged, Bi-fold, Sliding, Fixed, ect

Shutter Profiles : Louvers( reinforced louver), Rail, Stiles( reinforced), Frames, Hole Strip, Tilt rod

Accessories : Shutter pins, Screws, Hinges, Magnets, Hoffman key, End cap, Aluminium tube, ect

Application : Bathroom, Bedroom, Kitchen, Laundry, Cafe, Commec