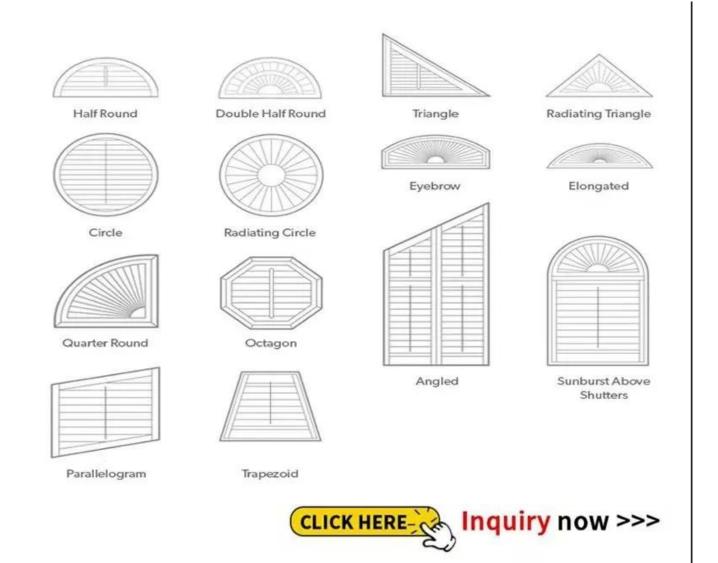

# NO.1 OEM/ODM The largest Plantation shutter supplier in China

#### **Choose your own material**

Paulownia Basswood Ashwood PVC Aluminium

## **Design Your Own Shutters**



#### **Design your own colors**



# Design your Sample Box



Our QC and Lab



### **Product details**

Material: UPVC Foam, Paulownia, Basswood and Aluminium

Louver/Blade Width:2-1/2"(64mm), 3.0"(76mm), 3-1/2"(89mm), 4-1/2"(114mm)

Louver/Blade Thickness:0.4374"(11mm), 0.4598"(12mm)

Tolerance Width: +/-0.6mm,Tickness: +/-0.3mm

Frame : L frame, F frame, Z frame, D frame

Surface Processing: Water base painting for UPVC; Primer coated+color painted for wooden

Color: White, Painted colour, Stain color, Brushed effected color and Cuatomized

Design: Hinged, Bi-fold, Sliding, Fixed, ect

Shutter Profiles : Louvers( reinforced louver), Rail, Stiles( reinforced), Frames, Hole Strip, Tilt rod

Accessories : Shutter pins, Screws, Hinges, Magnets, Hoffman key, End cap, Aluminium tube, ect