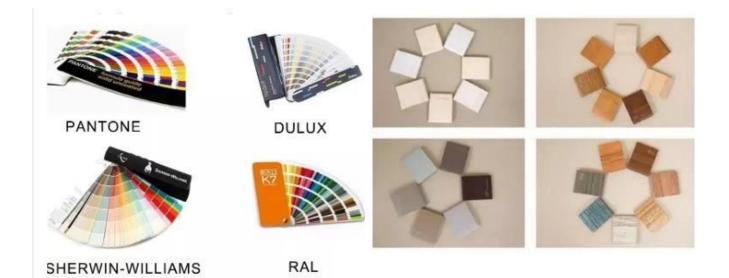

# NO.1 OEM/ODM The largest Plantation shutter supplier in China

#### **Choose your own material**

Paulownia Basswood Ashwood PVC Aluminium

## **Design Your Own Shutters**



#### **Design your own colors**



# Design your Sample Box



Our QC and Lab



### **Product details**

Material: UPVC Foam, Paulownia, Basswood and Aluminium

Louver/Blade Width:2-1/2"(64mm), 3.0"(76mm), 3-1/2"(89mm), 4-1/2"(114mm)

Louver/Blade Thickness:0.4374"(11mm), 0.4598"(12mm)

Tolerance Width: +/-0.6mm,Tickness: +/-0.3mm

Frame : L frame, F frame, Z frame, D frame

Surface Processing: Water base painting for UPVC; Primer coated+color painted for wooden

Color: White, Painted colour, Stain color, Brushed effected color and Cuatomized

Design: Hinged, Bi-fold, Sliding, Fixed, ect

Shutter Profiles : Louvers( reinforced louver), Rail, Stiles( reinforced), Frames, Hole Strip, Tilt rod

Accessories : Shutter pins, Screws, Hinges, Magnets, Hoffman key, End cap, Aluminium tube, ect

Application : Bathroom, Bedroom, Ki