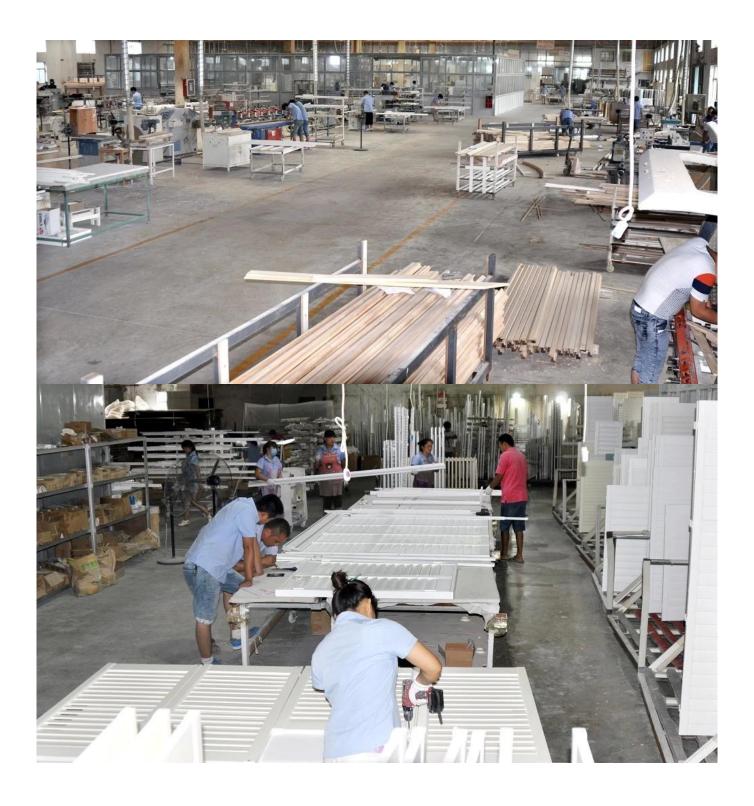

### | Product Details

Materail: Aluminum
Louver Size: 89mm

3. Frame: L frame, Z frame4. Install: Outside / Inside5. Max Width: 1000mm6. Max Height: 3000mm

7. Color: 8 standard color and custom color

8. Paint: Powder Coated

9. Control Type: Cleavirew tilt rod10. Style: Fixed, Hinged, Folding11. Package: Foam and carton

supplier Plantation shutter china, Outdoor Aluminum shutter supplier china, Vinyl shutters supplier china china

### | Production Process | Cut - Assemble - Package





### | Packing & Delivery

Two types packing way for you choose or as per custom:

A.For one panel shutter, panel and frame packaged in one carton



 ${f B.}$  For shutters with more than two panels, panels and frames packaged seperately.











### | Two type shipping way as below

# A.LCL, use plywood to protect goods, also work for air freight

#### **B.Full Container**





Service: 3 years quality warranty

#### | Our Services

#### **Quality Policy:**

What the people of HuaSheng pursue endlessly were credit orientation making achievements by quality, and supplying excellent products and after-sales services to the customers.

#### **Business Idea:**

To enhance quality management and build a name brand to meet the customers' satisfactory, to reduce the production cost and incr