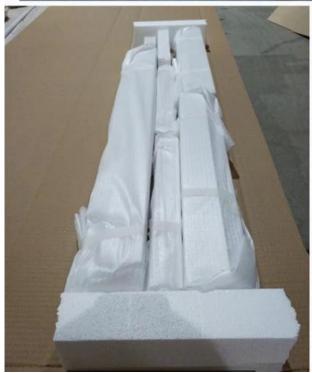

9. Control Type: Cleavirew tilt rod10. Style: Fixed, Hinged, Folding11. Package: Foam and carton

supplier Plantation shutter china, Outdoor Aluminum shutter supplier china, Vinyl shutters supplier china china

### | Packing & Delivery

Two types packing way for you choose or as per custom:

A.For one panel shutter, panel and frame packaged in one carton

 ${f B.}$  For shutters with more than two panels, panels and frames packaged seperately.