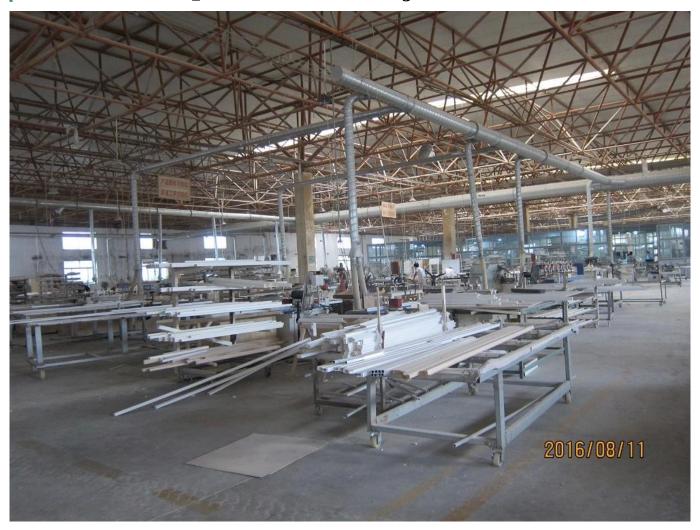

### | Product Details

Materail: Aluminum
Louver Size: 89mm

3. Frame: L frame, Z frame4. Install: Outside / Inside5. Max Width: 1000mm6. Max Height: 3000mm

7. Color: 8 standard color and custom color

8. Paint: Powder Coated

9. Control Type: Cleavirew tilt rod10. Style: Fixed, Hinged, Folding11. Package: Foam and carton

supplier Plantation shutter china, Outdoor Aluminum shutter supplier china, Vinyl shutters supplier china china

### | Production Process | Cut - Assemble - Package





### | Packing & Delivery

Two types packing way for you choose or as per custom:

A.For one panel shutter, panel and frame packaged in one carton



 ${f B.}$  For shutters with more than two panels, panels and frames packaged seperately.











### | Two type shipping way as below

# A.LCL, use plywood to protect goods, also work for air freight

#### **B.Full Container**





Service: 3 years quality warranty

#### | Our Services

#### **Quality Policy:**

What the people of HuaSheng pursue endlessly were credit orientation making achievements by quality, and supplying excellent products and after-sales services to the customers.

#### **Business Idea:**

To enhance quality management and build a name brand to meet the customers' satisfactory, to reduce the production cost and in