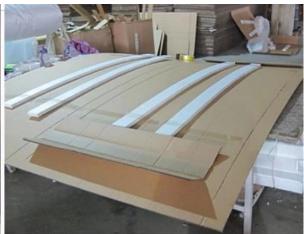

### | Packing & Delivery

Two types packing way for you choose or as per custom:

A.For one panel shutter, panel and frame packaged in one carton

 ${f B.}$  For shutters with more than two panels, panels and frames packaged seperately.

### | Two type shipping way as below

# A.LCL, use plywood to protect goods, also work for air freight