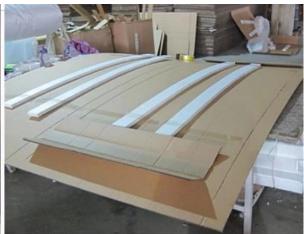

### | Product Details

Materail: Aluminum
Louver Size: 89mm

3. Frame: L frame, Z frame4. Install: Outside / Inside5. Max Width: 1000mm6. Max Height: 3000mm

7. Color: 8 standard color and custom color

8. Paint: Powder Coated

9. Control Type: Cleavirew tilt rod10. Style: Fixed, Hinged, Folding11. Package: Foam and carton

supplier Plantation shutter china, Outdoor Aluminum shutter manufacturer, Exterior Aluminum plantation shutter

### | Production Process | Cut - Assemble - Package





### | Packing & Delivery

Two types packing way for you choose or as per custom:

A.For one panel shutter, panel and frame packaged in one carton



 ${f B.}$  For shutters with more than two panels, panels and frames packaged seperately.











### | Two type shipping way as below

# A.LCL, use plywood to protect goods, also work for air freight

#### **B.Full Container**





Service: 3 years quality warranty

#### | Our Services

#### **Quality Policy:**

What the people of HuaSheng pursue endlessly were credit orientation making achievements by quality, and supplying excellent products and after-sales services to the customers.

#### **Business Idea:**

To enhance quality management and build a name brand to meet the customers' satisfactory, to reduce the production cost and increase the benefits to developing the enterprise.

#### **Service Idea:**

To be responsible for the quality, we always pursue and achieve selfless contributions, and meet the customers` satisfactory, keep promises.





#### COMPANY PROFOLE

Hua