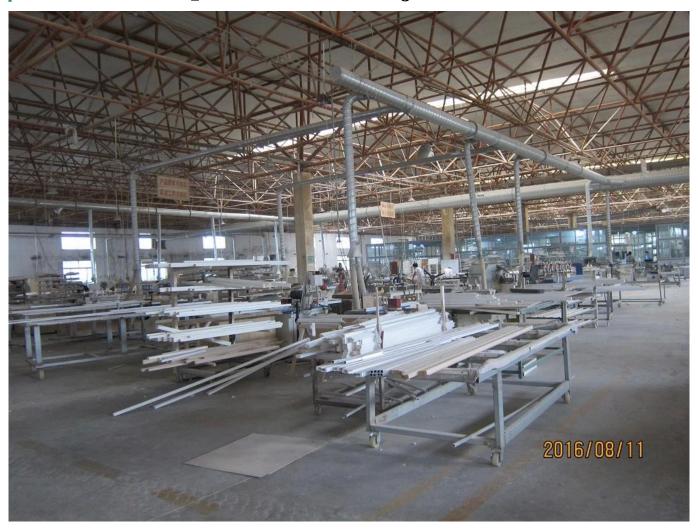

### | Product Details

Materail: Aluminum
Louver Size: 89mm

3. Frame: L frame, Z frame4. Install: Outside / Inside5. Max Width: 1000mm6. Max Height: 3000mm

7. Color: 8 standard color and custom color

8. Paint: Powder Coated

9. Control Type: Cleavirew tilt rod10. Style: Fixed, Hinged, Folding11. Package: Foam and carton

supplier Plantation shutter china, Outdoor Aluminum shutter manufacturer, Exterior Aluminum plantation shutter

### | Production Process | Cut - Assemble - Package





### | Packing & Delivery

Two types packing way for you choose or as per custom:

A.For one panel shutter, panel and frame packaged in one carton



 ${f B.}$  For shutters with more than two panels, panels and frames packaged seperately.











### | Two type shipping way as below

# A.LCL, use plywood to protect goods, also work for air freight

#### **B.Full Container**





Service: 3 years quality warranty

#### | Our Services

#### **Quality Policy:**

What the people of HuaSheng pursue endlessly were credit orientation making achievements by quality, and supplying excellent products and after-sales services to the customers.

#### **Business Idea:**

To enhance quality management and build a name brand to meet the customers' satisfactory, to reduce the production cost and in