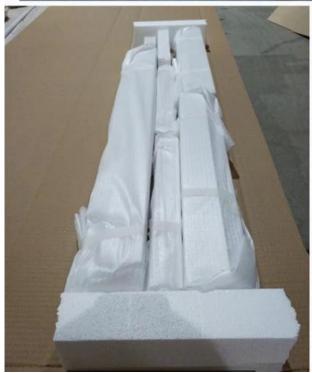

### | Packing & Delivery

Two types packing way for you choose or as per custom:

A.For one panel shutter, panel and frame packaged in one carton

 ${f B.}$  For shutters with more than two panels, panels and frames packaged seperately.

### | Two type shipping way as below

# A.LCL, use plywood to protect goods, also work for air freight