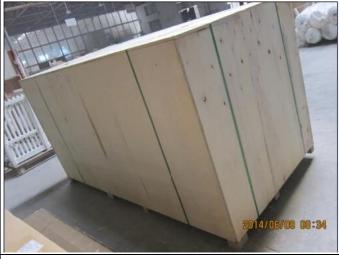

me, Z frame4. Install: Outside / Inside5. Max Width: 1000mm6. Max Height: 3000mm

7. Color: 8 standard color and custom color

8. Paint: Powder Coated

9. Control Type: Cleavirew tilt rod10. Style: Fixed, Hinged, Folding11. Package: Foam and carton

supplier Plantation shutter china, Outdoor Aluminum shutter manufacturer, Exterior Aluminum plantation shutter

### | Production Process | Cut - Assemble - Package





### | Packing & Delivery

Two types packing way for you choose or as per custom:

A.For one panel shutter, panel and frame packaged in one carton



 ${f B.}$  For shutters with more than two panels, panels and frames packaged seperately.











### | Two type shipping way as below

# A.LCL, use plywood to protect goods, also work for air freight

#### **B.Full Container**





Service: 3 years quality warranty

#### | Our Services

#### **Quality Policy:**

What the people of HuaSheng pursue endlessly were credit orientation making achievements by quality, and supplying excellent products and after-sales services to the customers.

#### **Business Idea:**

To enhance quality management and build a name brand to meet the customers' satisfactory, to reduce the production cost and increase the benefits to developing the enterprise.

#### **Service Idea:**

To be responsible for the quality, we always pursue and achieve selfless contributions, and meet the customers` satisfactory, keep promises.





#### COMPANY PROFOLE

Huasheng wooden Co., Ltd was established in 1996 in Zhuangzhai Town Heze City Shandong province China.

In the year of 2014, Heze Enda Plastic