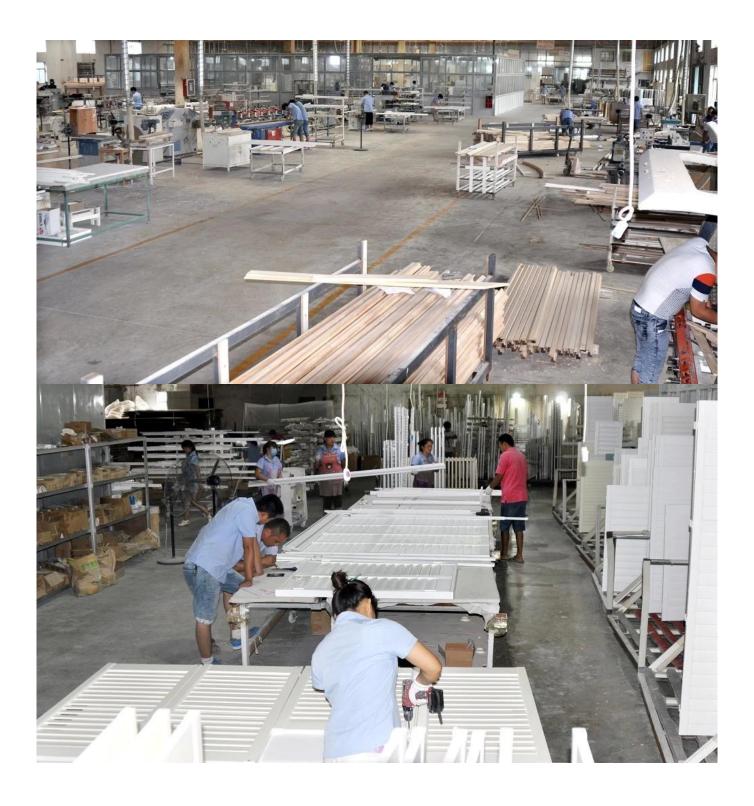

### | Product Details

Materail: Aluminum
Louver Size: 89mm

3. Frame: L frame, Z frame4. Install: Outside / Inside5. Max Width: 1000mm6. Max Height: 3000mm

7. Color: 8 standard color and custom color

8. Paint: Powder Coated

9. Control Type: Cleavirew tilt rod10. Style: Fixed, Hinged, Folding11. Package: Foam and carton

supplier Plantation shutter china, Outdoor Aluminum shutter manufacturer, Exterior Aluminum plantation shutter

### | Production Process | Cut - Assemble - Package





### | Packing & Delivery

Two types packing way for you choose or as per custom:

A.For one panel shutter, panel and frame packaged in one carton



 ${f B.}$  For shutters with more than two panels, panels and frames packaged seperately.











### | Two type shipping way as below

# A.LCL, use plywood to protect goods, also work for air freight

#### **B.Full Container**





Service: 3 years quality warranty

#### | Our Services

#### **Quality Policy:**

What the people of HuaSheng pursue endlessly were credit orientation making achievements by quality, and supplying excellent products and after-sales services to the customers.

#### **Business Idea:**

To enhance quality management and build a name brand to meet the customers' satisfactory, to reduce the production cost and incr