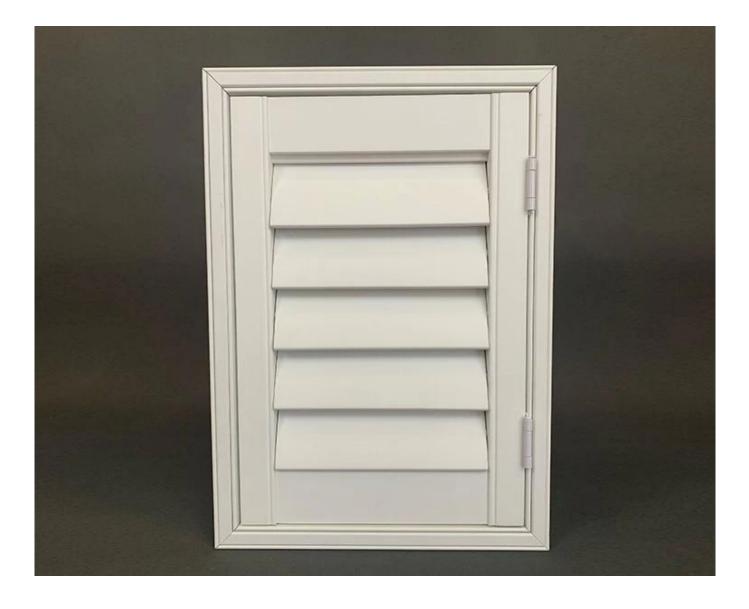

C L

| Material<br>Louver/Blade Width                     | UPVC Foam, Paulownia, Basswood and Aluminium<br>2-1/2"(64mm), 3.0"(76mm), 3-1/2"(89mm), 4-1/2"(114mm)                                                                    |
|----------------------------------------------------|--------------------------------------------------------------------------------------------------------------------------------------------------------------------------|
| Louver/Blade Thickness0.4374"(11mm), 0.4598"(12mm) |                                                                                                                                                                          |
| Tolerance                                          | Width: +/-0.6mm,Tickness: +/-0.3mm                                                                                                                                       |
| Frame                                              | L frame, F frame, Z frame, D frame                                                                                                                                       |
| Surface Processing                                 | Water base painting for UPVC; Primer coated+color painted for wooden                                                                                                     |
| Color                                              | White, Painted colour, Stain color, Brushed effected color and Cuatomized                                                                                                |
| Design                                             | Hinged, Bi-fold, Sliding, Fixed, ect                                                                                                                                     |
| Shutter Profiles<br>Accessories                    | Louvers( reinforced louver), Rail, Stiles( reinforced), Frames, Hole Strip, Tilt rod<br>Shutter pins, Screws, Hinges, Magnets, Hoffman key, End cap, Aluminium tube, ect |