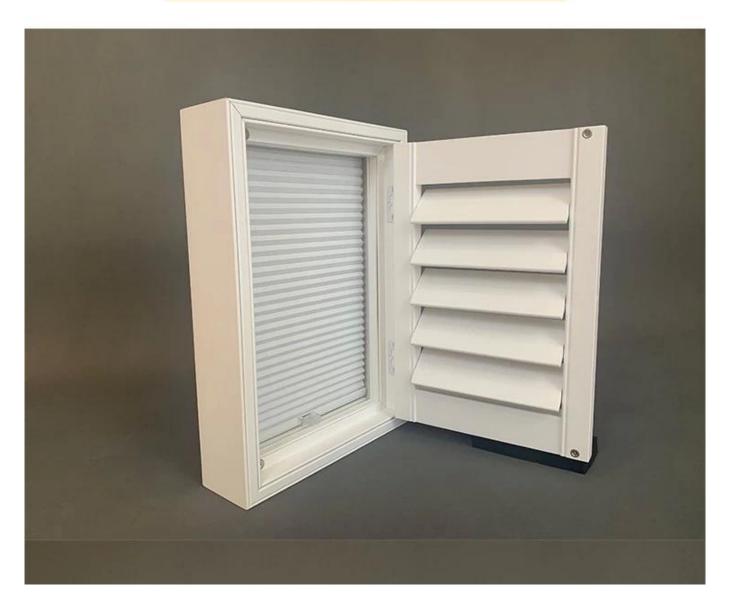

## **Blackout Blind**

A blackout blind can be ordered to fit behind our plantation shutters, allowing you to achieve total room darkness. Ideal for bedrooms, media rooms or nurseries. The honeycomb design completely blocks out the light with each cell having an internal foil wrap, creating both light block out and thermal insulation. The insulating characteristics help keep the heat out in summer and the warmth in during winter. Single blinds can fit windows up to 1600mm W x 2000mm H. For wider windows, simply order multiple blinds to install within T posts within the shutter frame.

## Features

- 1.Effective blackout for better sleep
- 2.Easy to fit
- 3.Child safe as chain free
- 4.Spring operated mechanism allows tension to be adjusted
- 5.Reduce heat loss and heat gain
- 6. High quality 100% light block coating polyester fabrics