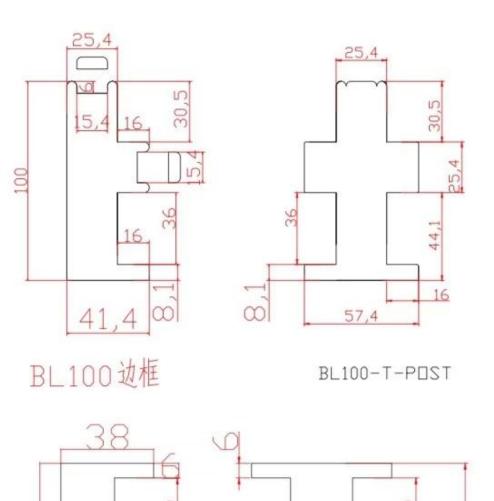

C L

| Material<br>Louver/Blade Width                     | UPVC Foam, Paulownia, Basswood and Aluminium<br>2-1/2"(64mm), 3.0"(76mm), 3-1/2"(89mm), 4-1/2"(114mm)                                                                    |
|----------------------------------------------------|--------------------------------------------------------------------------------------------------------------------------------------------------------------------------|
| Louver/Blade Thickness0.4374"(11mm), 0.4598"(12mm) |                                                                                                                                                                          |
| Tolerance                                          | Width: +/-0.6mm,Tickness: +/-0.3mm                                                                                                                                       |
| Frame                                              | L frame, F frame, Z frame, D frame                                                                                                                                       |
| Surface Processing                                 | Water base painting for UPVC; Primer coated+color painted for wooden                                                                                                     |
| Color                                              | White, Painted colour, Stain color, Brushed effected color and Cuatomized                                                                                                |
| Design                                             | Hinged, Bi-fold, Sliding, Fixed, ect                                                                                                                                     |
| Shutter Profiles<br>Accessories                    | Louvers( reinforced louver), Rail, Stiles( reinforced), Frames, Hole Strip, Tilt rod<br>Shutter pins, Screws, Hinges, Magnets, Hoffman key, End cap, Aluminium tube, ect |