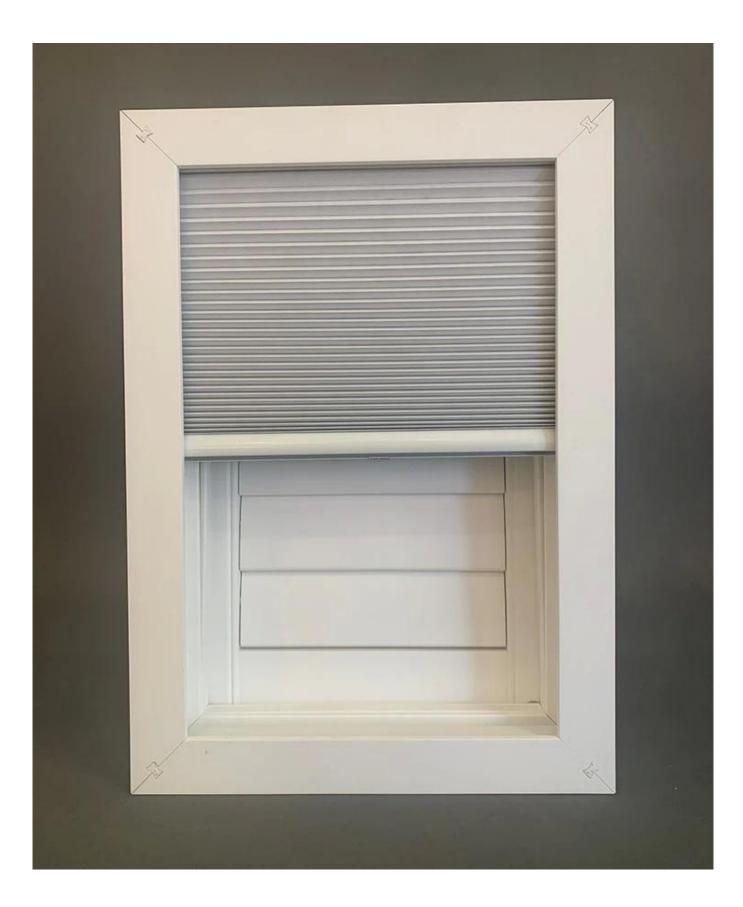

## **Blackout Blind**

A blackout blind can be ordered to fit behind our plantation shutters, allowing you to achieve total room darkness. Ideal for bedrooms, media rooms or nurseries. The honeycomb design completely blocks out the light with each cell having an internal foil wrap, creating both light block out and thermal insulation. The insulating characteristics help keep the heat out in summer and the warmth in during winter. Single blinds can fit windows up to 1600mm W x 2000mm H. For wider windows, simply order multiple blinds to install within T posts within the shutter frame.

## Features

- 1.Effective blackout for better sleep
- 2.Easy to fit
- 3.Child safe as chain free
- 4.Spring operated mechanism allows tension to be adjusted
- 5.Reduce heat loss and heat gain
- 6. High quality 100% light block coating polyester fabrics