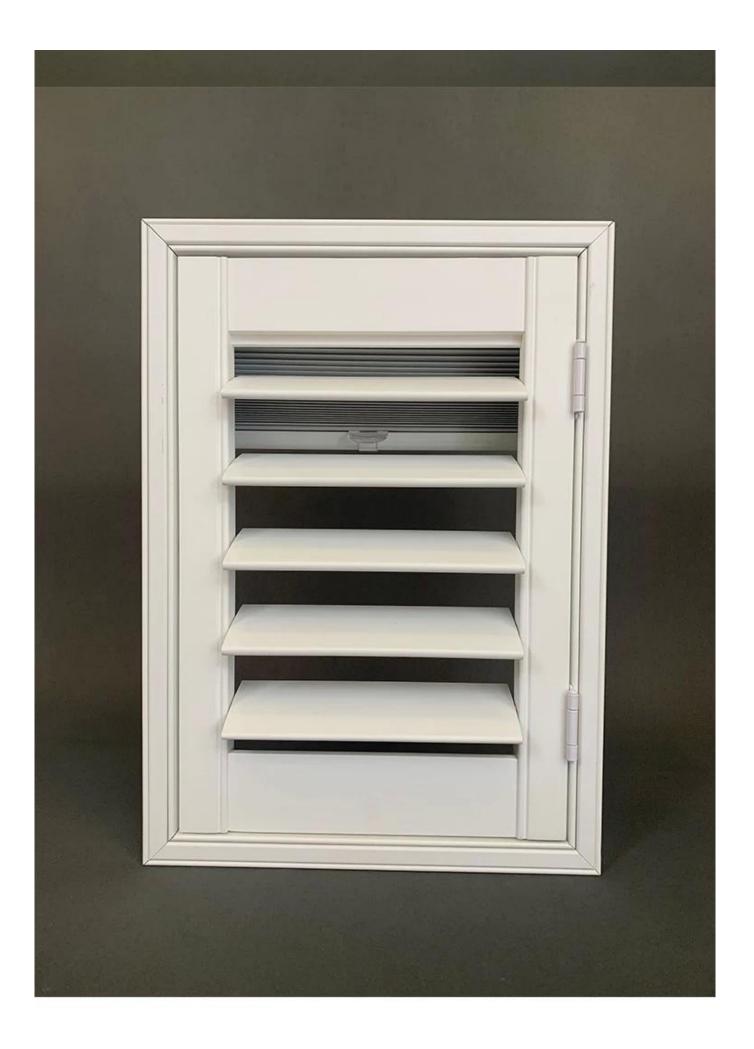

## **Blackout Blind**

A blackout blind can be ordered to fit behind our plantation shutters, allowing you to achieve total room darkness. Ideal for bedrooms, media rooms or nurseries. The honeycomb design completely blocks out the light with each cell having an internal foil wrap, creating both light block out and thermal insulation. The insulating characteristics help keep the heat out in summer and the warmth in during winter. Single blinds can fit windows up to 1600mm W x 2000mm H. For wider windows, simply order multiple blinds to install within T posts within the shutter frame.

## Features

- 1.Effective blackout for better sleep
- 2.Easy to fit
- 3.Child safe as chain free
- 4.Spring operated mechanism allows tension to be adjusted
- 5.Reduce heat loss and heat gain
- 6. High quality 100% light block coating polyester fabrics