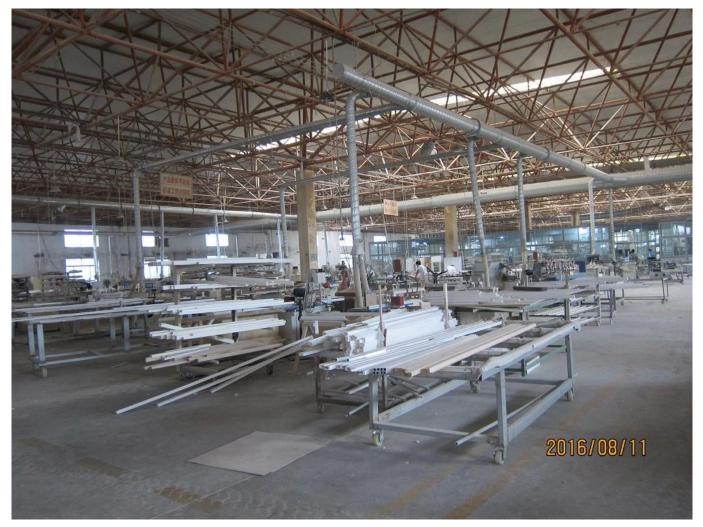

# | Product Details

- 1. Materail: Aluminum
- 2. Louver Size: 89mm
- 3. Frame: L frame, Z frame
- 4. Install: Outside / Inside
- 5. Max Width: 1000mm
- 6. Max Height:3000mm
- 7. Color: 8 standard color and custom color
- 8. Paint: Powder Coated
- 9. Control Type: Cleavirew tilt rod
- 10. Style: Fixed, Hinged, Folding
- 11. Package: Foam and carton

SUPPLIER:<u>High quality Wooden venetian blinds</u>, <u>Outdoor Aluminum</u> <u>shutter supplier china</u>, <u>Exterior Aluminum plantation shutter</u>

### | Production Process Cut - Assemble - Package





# | Packing & Delivery

**Two types packing way for you choose or as per custom:** A.For one panel shutter, panel and frame packaged in one carton



**B.**For shutters with more than two panels, panels and frames packaged seperately.



# | Two type shipping way as below



### | Our Services

#### **Quality Policy:**

What the people of HuaSheng pursue endlessly were credit orientation making achievements by quality, and supplying excellent products and after-sales services to the customers.

#### **Business Idea:**

To enhance quality management and build a name brand to meet the customers' satisfactory, to reduce the production cost and increase the benefits to developing the enterprise.

### Service Idea:

To be responsible for the quality, we always pursue and achieve selfless co