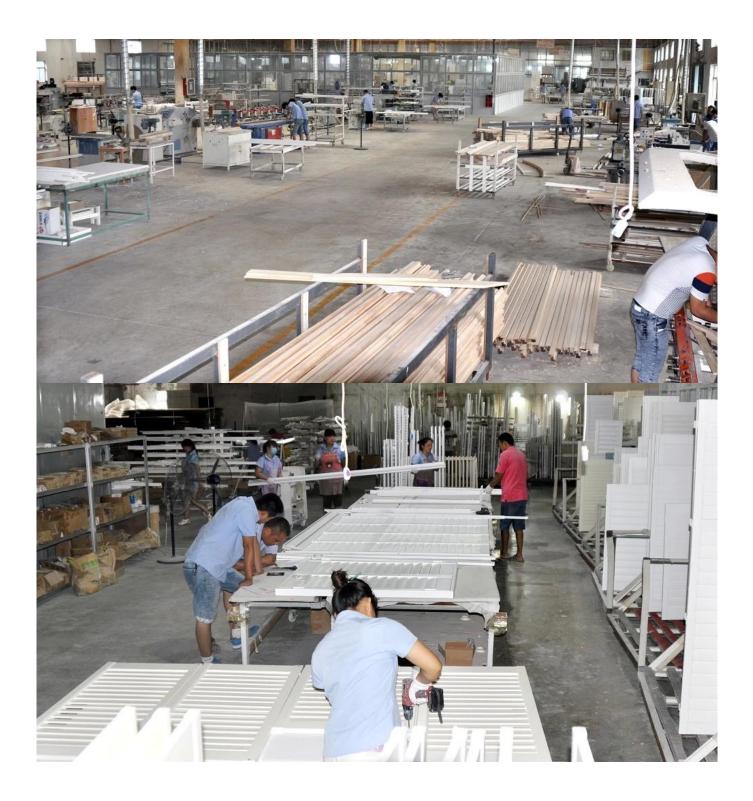

# | Product Details

- 1. Materail: Aluminum
- 2. Louver Size: 89mm
- 3. Frame: L frame, Z frame
- 4. Install: Outside / Inside
- 5. Max Width: 1000mm
- 6. Max Height:3000mm
- 7. Color: 8 standard color and custom color
- 8. Paint: Powder Coated
- 9. Control Type: Cleavirew tilt rod
- 10. Style: Fixed, Hinged, Folding
- 11. Package: Foam and carton

SUPPLIER:<u>High quality Wooden venetian blinds</u>, <u>Outdoor Aluminum</u> <u>shutter supplier china</u>, <u>Exterior Aluminum plantation shutter</u>

### | Production Process Cut - Assemble - Package





# | Packing & Delivery

**Two types packing way for you choose or as per custom:** A.For one panel shutter, panel and frame packaged in one carton



**B.**For shutters with more than two panels, panels and frames packaged seperately.



# | Two type shipping way as below



### | Our Services

#### **Quality Policy:**

What the people of HuaSheng pursue endlessly were credit orientation making achievements by quality, and supplying excellent products and after-sales services to the customers.

#### **Business Idea:**

To enhance quality management and build a name brand to meet the customers' satisfactory, to reduce the production cost and increase the benefits to developing the enterprise.

### Service Idea:

To be responsible for the quality, we always pursue and achieve selfless cont