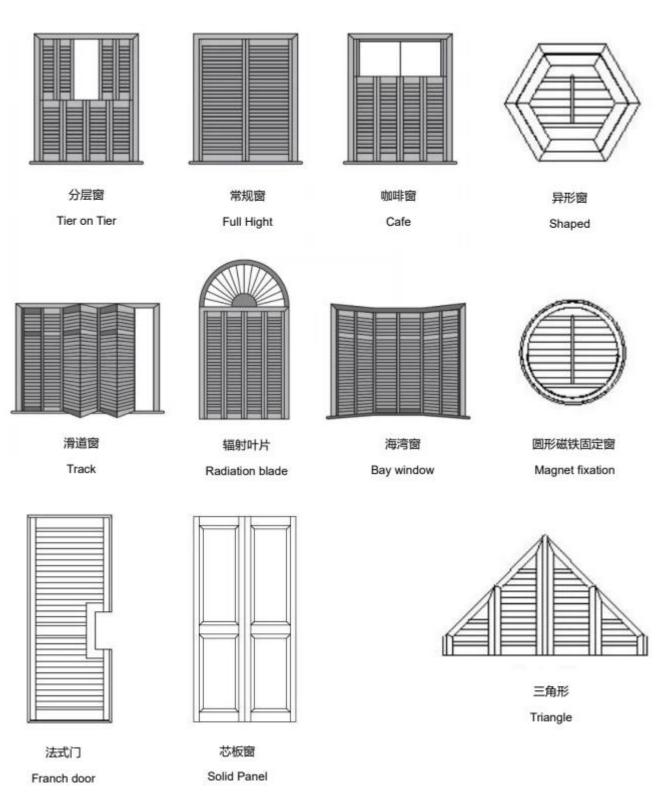

## style

Design: Hinged, Bi-fold, Sliding, Fixed, ect

Shutter Profiles: Louvers( reinforced louver), Rail, Stiles( reinforced), Frames, Hole Strip, Tilt rod

Accessories : Shutter pins, Screws, Hinges, Magnets, Hoffman key, End cap, Aluminium tube, ect