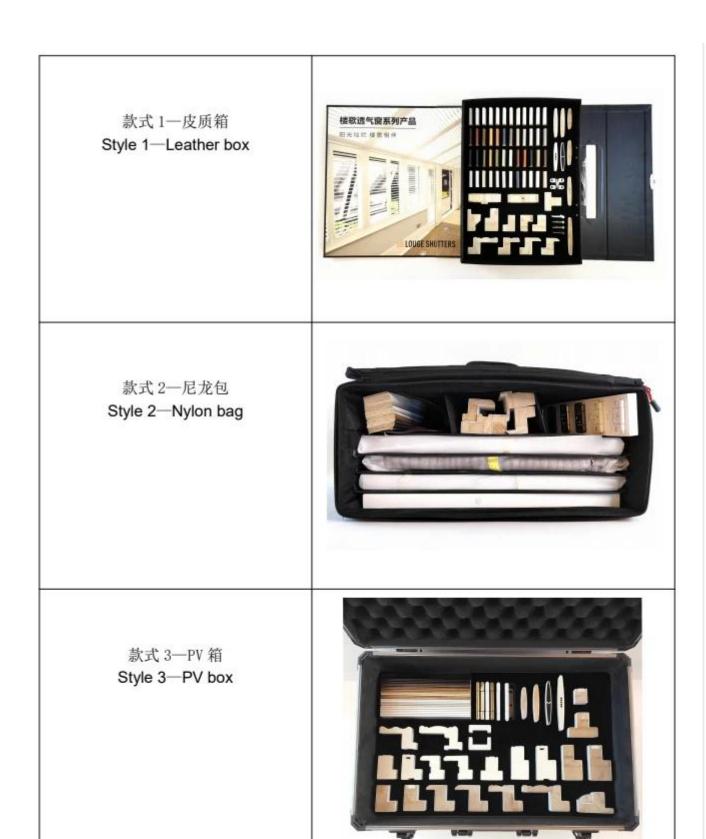

## **Color Sample**

Sample box style and details

款式 1一皮质箱 Style 1 —Leather box

款式 2一尼龙包 Style 2 —Nylon bag

款式 3—PV 箱
Style 3 —PV box

**Supporting settings** 

四辺展樂 4 side display

使用场景 Usage scenario