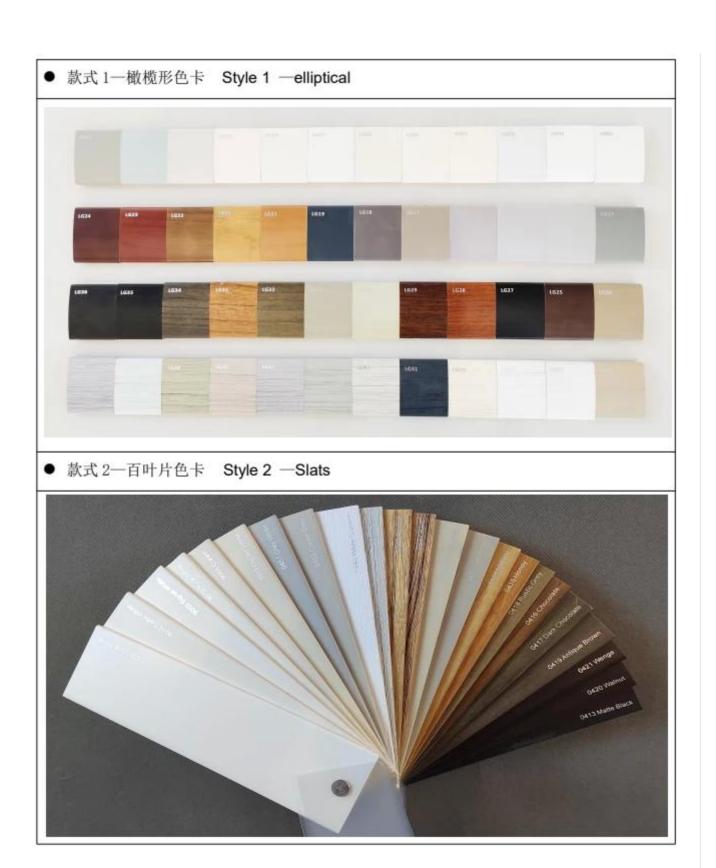

## **Color Sample**

Sample box style and details

款式 1一皮质箱 Style 1 —Leather box

款式 2一尼龙包 Style 2 —Nylon bag

款式 3—PV 箱
Style 3 —PV box

**Supporting settings** 

四辺展樂 4 side display

使用场景 Usage scenario

Frame: L frame, F frame, Z frame, D frame

Surface Processing: Water base painting for UPVC; Primer coated+color painted for wooden

Color: White, Painted colour, Stain color, Brushed effected color and Cuatomized