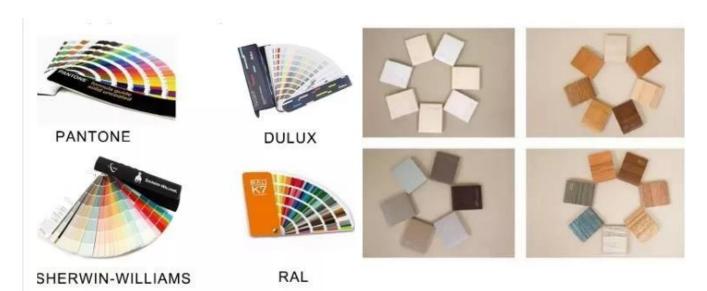

## **Design Your Own Shutters**

Design your own colors

**Design your Sample Box** 

Our QC and Lab

Tolerance Width: +/-0.6mm, Tickness: +/-0.3mm

Frame: L frame, F frame, Z frame, D frame

Surface Processing: Water base painting for UPVC; Primer coated+color painted for wooden

Color: White, Painted colour, Stain color, Brushed effected color and Cuatomized