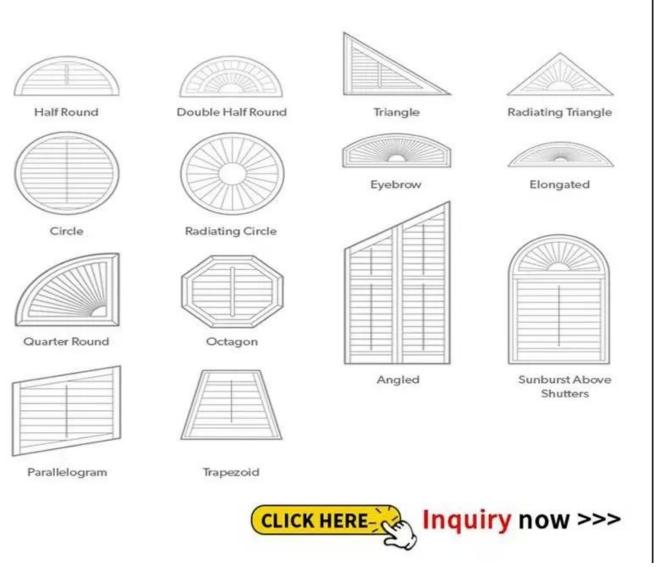

Design: Hinged, Bi-fold, Sliding, Fixed, ect

Shutter Profiles: Louvers(reinforced louver), Rail, Stiles(reinforced), Frames, Hole Strip, Tilt rod

Accessories: Shutter pins, Screws, Hinges, Magnets, Hoffman key, End cap, Aluminium tube, ect