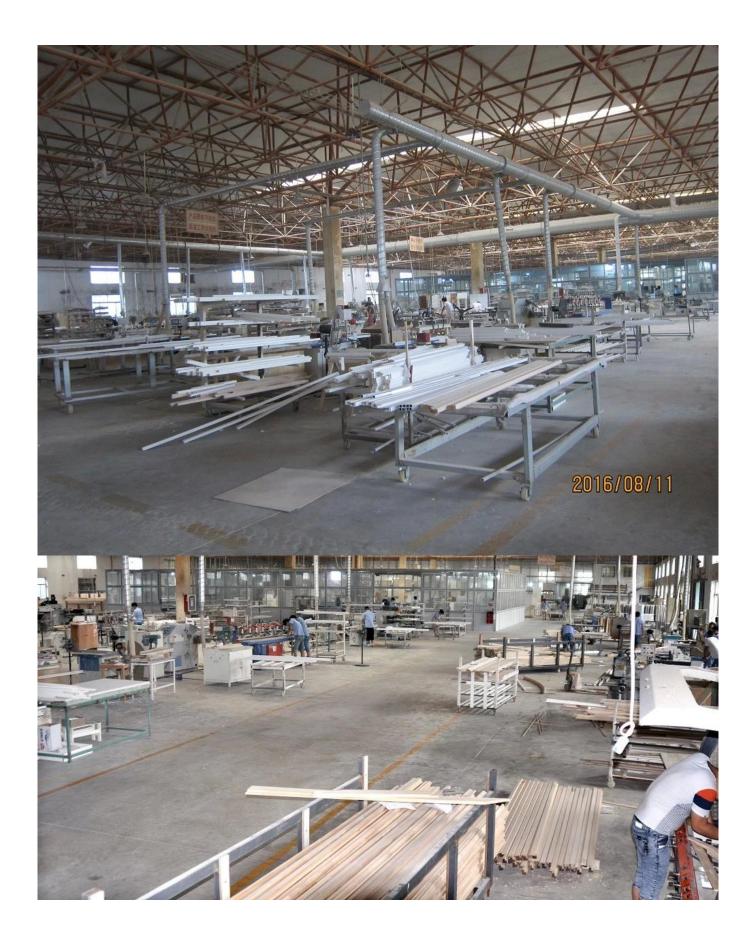

## | Product details

- 1. Materail: aluminum
- 2. Louvre dimension: 89 mm
- 3. Frame: L-frame, Z-frame
- 4. Install: Outdoor / indoor
- 5. Max. Width: 1000 mm
- 6. Max height: 3000 mm
- 7. Color: 8 standard colors and customized colors
- 8. Paint: powder coated
- 9. Control type: Cleavirew tilt rod
- 10. Style: fixed, hinged, foldable
- 11. Package: foam and cardboard

<u>Outdoor Aluminum shutter supplier china, OEM Vinyl shutters in china, oem Louver shutters in china</u>

## | Production process: Cut - Assemble - Package





# | Pack & Delivery

# Two kinds of packing way for you to choose or as per customized:

 $\ensuremath{\mathbf{A}}\xspace.$  For one panel shutter, panel and frame packed in one box



 $\boldsymbol{B}. For hatches with more than two panels, panels and frames packed separately.$ 



# Two kinds of shipping way as below



## | Our services

#### **Quality policy:**

What the people of HuaSheng endlessly strive for was their credit orientation through performance on the basis of quality and by providing excellent products and after-sales services to the customers.

#### **Business idea:**

To improve quality management and build a name brand to satisfy customers, reduce production costs and increase the benefits for the development of the company.

#### Service idea:

To ensure quality,