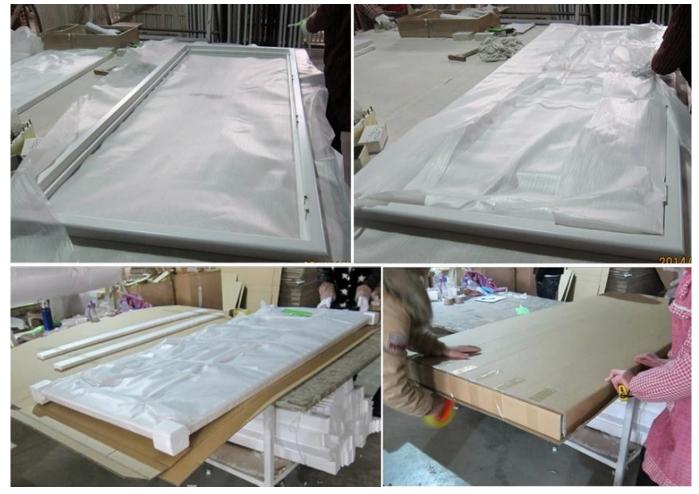

# | Pack & Delivery

# Two kinds of packing way for you to choose or as per customized:

 $\ensuremath{\mathbf{A}}\xspace.$  For one panel shutter, panel and frame packed in one box

 $\boldsymbol{B}. For hatches with more than two panels, panels and frames packed separately.$ 