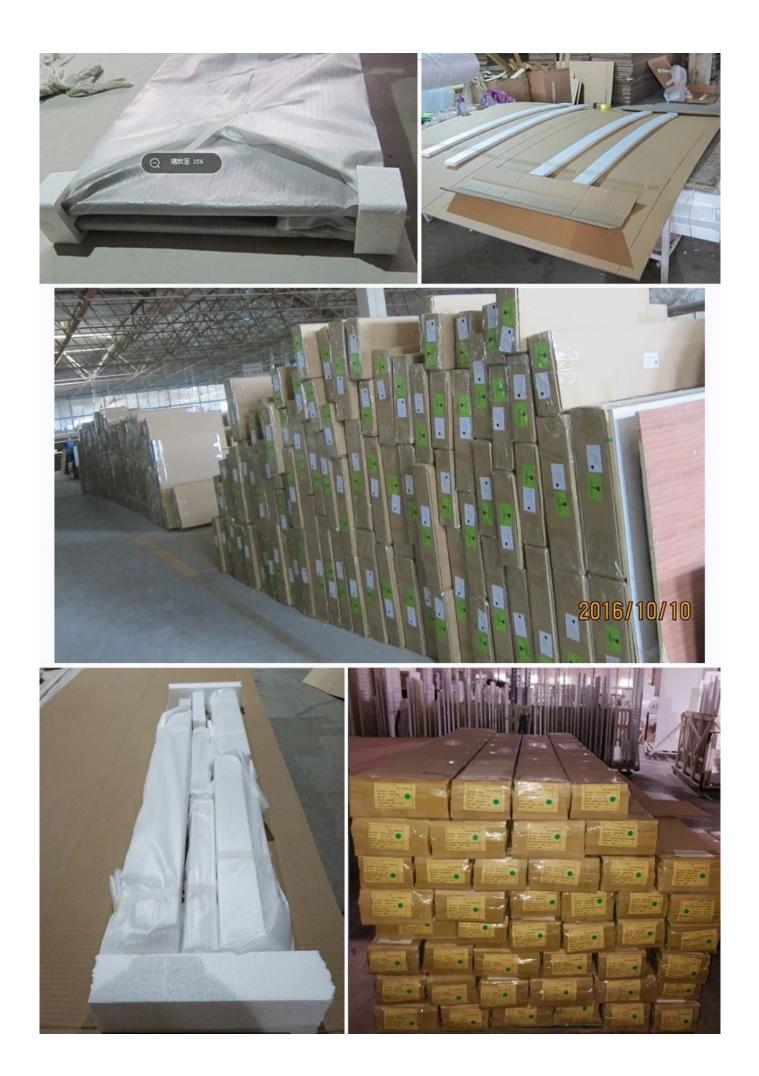

# | Pack & Delivery

# Two kinds of packing way for you to choose or as per customized:

 $\ensuremath{\mathbf{A}}\xspace.$  For one panel shutter, panel and frame packed in one box

 $\boldsymbol{B}. For hatches with more than two panels, panels and frames packed separately.$ 

# Two kinds of shipping way as below