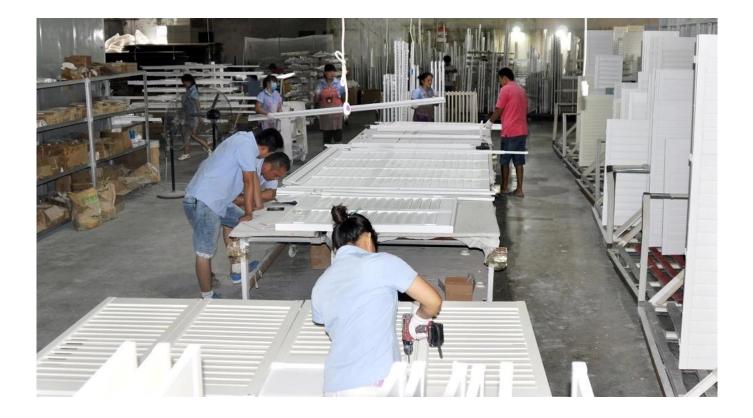

## | Product details

- 1. Materail: aluminum
- 2. Louvre dimension: 89 mm
- 3. Frame: L-frame, Z-frame
- 4. Install: Outdoor / indoor
- 5. Max. Width: 1000 mm
- 6. Max height: 3000 mm
- 7. Color: 8 standard colors and customized colors
- 8. Paint: powder coated
- 9. Control type: Cleavirew tilt rod
- 10. Style: fixed, hinged, foldable
- 11. Package: foam and cardboard

<u>Outdoor Aluminum shutter supplier china, OEM Vinyl shutters in china, oem Louver shutters in china</u>

## | Production process: Cut - Assemble - Package





# | Pack & Delivery

# Two kinds of packing way for you to choose or as per customized:

 $\ensuremath{\mathbf{A}}\xspace.$  For one panel shutter, panel and frame packed in one box



 $\boldsymbol{B}. For hatches with more than two panels, panels and frames packed separately.$ 



# Two kinds of shipping way as below



## | Our services

#### **Quality policy:**

What the people of HuaSheng endlessly strive for was their credit orientation through performance on the basis of quality and by providing excellent products and after-sales services to the customers.

#### **Business idea:**

To improve quality management and build a name brand to satisfy customers, reduce production costs and increase the benefits for the development of the company.

#### Service idea:

To ensure quality, w