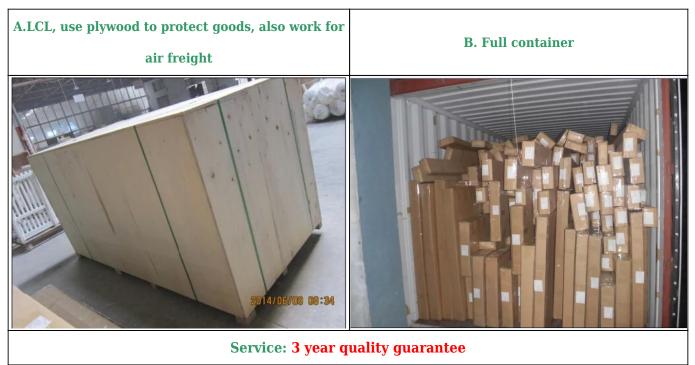

# Two kinds of shipping way as below

# Two kinds of packing way for you to choose or as per customized:

 $\ensuremath{\mathbf{A}}\xspace.$  For one panel shutter, panel and frame packed in one box

 $\boldsymbol{B}. For hatches with more than two panels, panels and frames packed separately.$ 