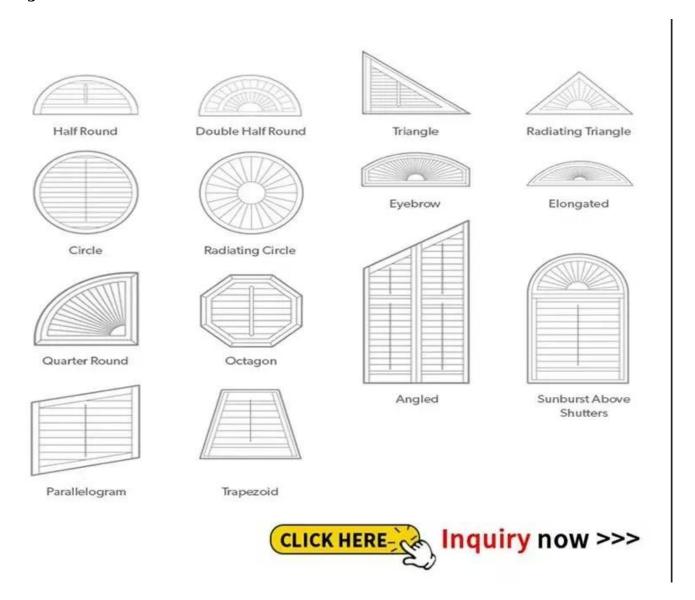

Design: Hinged, Bi-fold, Sliding, Fixed, ect

Shutter Profiles: Louvers(reinforced louver), Rail, Stiles(reinforced), Frames, Hole Strip, Tilt rod

Accessories: Shutter pins, Screws, Hinges, Magnets, Hoffman key, End cap, Aluminium tube, ect