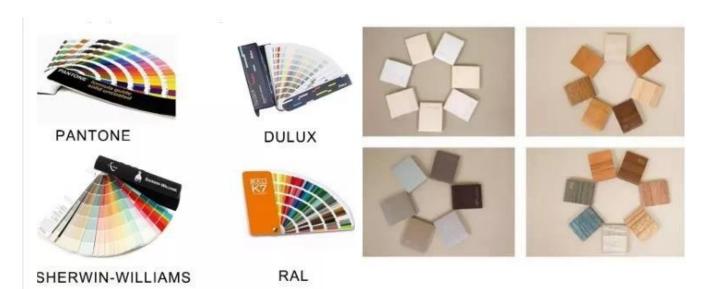

## **Design Your Own Shutters**

Design your own colors

**Design your Sample Box** 

**Our QC and Lab** 

Tolerance Width: +/-0.6mm, Tickness: +/-0.3mm

Frame: L frame, F frame, Z frame, D frame

Surface Processing: Water base painting for UPVC; Primer coated+color painted for wooden

Color: White, Painted colour, Stain color, Brushed effected color and Cuatomized