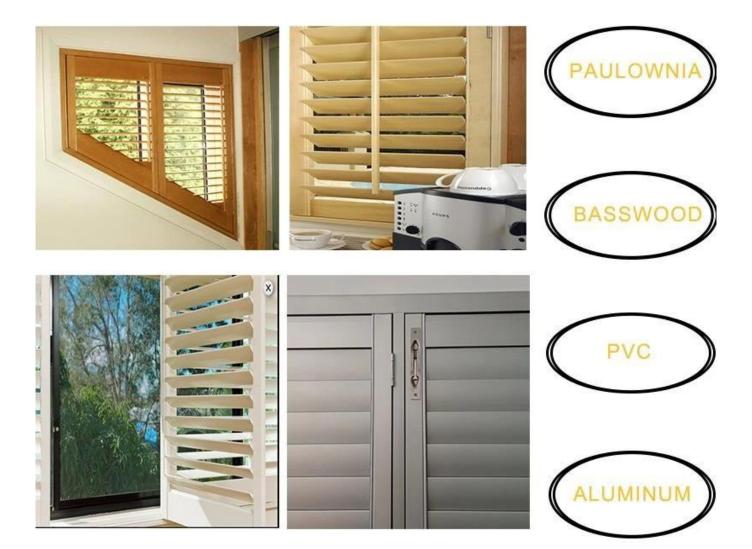

# Solid Panel Shutter

| Material               | UPVC Foam, Paulownia, Basswood and Aluminium                                                           |
|------------------------|--------------------------------------------------------------------------------------------------------|
| Louver/Blade Width     | 2-1/2"(64mm), 3.0"(76mm), 3-1/2"(89mm), 4-1/2"(114mm)                                                  |
| Louver/Blade Thickness | 0.4374"(11mm), 0.4598"(12mm)                                                                           |
| Tolerance              | Width: +/-0.6mm,Tickness: +/-0.3mm                                                                     |
| Frame                  | L frame, F frame, Z frame, D frame                                                                     |
| Surface Processing     | Water base painting for UPVC; Primer coated+color painted for wooden                                   |
|                        | White, Painted colour, Stain color, Brushed effected color and<br>Cuatomized                           |
| Design                 | Hinged, Bi-fold, Sliding, Fixed, ect                                                                   |
| n $  $ $r Protide$     | Louvers( reinforced louver), Rail, Stiles( reinforced), Frames, Hole Strip,<br>Tilt rod                |
| II // CCASSOTIAS       | Shutter pins, Screws, Hinges, Magnets, Hoffman key, End cap,<br>Aluminium tube, ect                    |
| Application            | Bathroom, Bedroom, Kitchen, Laundry, Cafe, Commecial shop, ect                                         |
| Package                | PE foam+ Foam brick+ Carton                                                                            |
|                        | 2 weeks for white /painted color and standard shape shutter; 3 weeks for stain color or shapes shutter |

| Transportation           | By sea/ air                                                                                                                                                   |
|--------------------------|---------------------------------------------------------------------------------------------------------------------------------------------------------------|
| Benifits of PVC Shutters | Non-toxic, Lead free, Waterproof, Fire-retandard, Anti-UV, Eco-firendly,<br>Recycalble, Won't wrap, chip or crack, Look like wood while more<br>economic, ect |