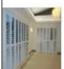

# Solid Panel Shutter

| Material               | UPVC Foam, Paulownia, Basswood and Aluminium                                                           |
|------------------------|--------------------------------------------------------------------------------------------------------|
| Louver/Blade Width     | 2-1/2"(64mm), 3.0"(76mm), 3-1/2"(89mm), 4-1/2"(114mm)                                                  |
| Louver/Blade Thickness | 0.4374"(11mm), 0.4598"(12mm)                                                                           |
| Tolerance              | Width: +/-0.6mm,Tickness: +/-0.3mm                                                                     |
| Frame                  | L frame, F frame, Z frame, D frame                                                                     |
| Surface Processing     | Water base painting for UPVC; Primer coated+color painted for wooden                                   |
|                        | White, Painted colour, Stain color, Brushed effected color and<br>Cuatomized                           |
| Design                 | Hinged, Bi-fold, Sliding, Fixed, ect                                                                   |
| n $  $ $r Protide$     | Louvers( reinforced louver), Rail, Stiles( reinforced), Frames, Hole Strip,<br>Tilt rod                |
| II // CCASSOTIAS       | Shutter pins, Screws, Hinges, Magnets, Hoffman key, End cap,<br>Aluminium tube, ect                    |
| Application            | Bathroom, Bedroom, Kitchen, Laundry, Cafe, Commecial shop, ect                                         |
| Package                | PE foam+ Foam brick+ Carton                                                                            |
|                        | 2 weeks for white /painted color and standard shape shutter; 3 weeks for stain color or shapes shutter |