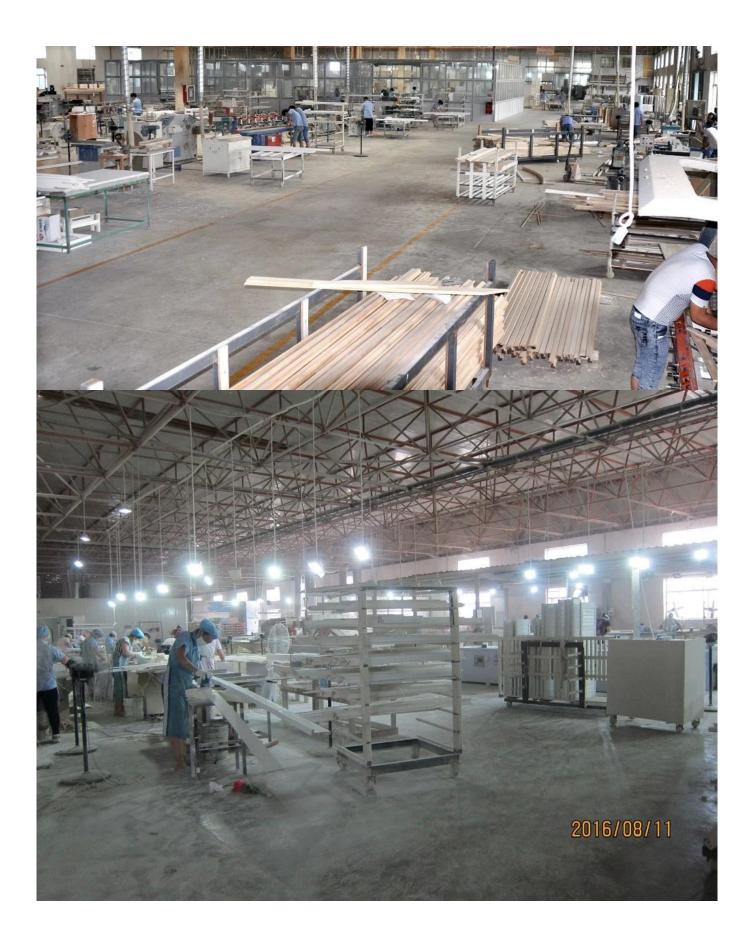

## | Product Details

- 1. Materail: Paulownia Wood/ Basswood
- 2. Louver Size: 63mm/76mm/89mm/114mm
- 3. Frame: L frame, Z frame, Decor Frame
- 4. Install: Outside / Inside
- 5. Max Width: 850mm
- 6. Max HeightL:3000mm
- 7. Color: 12 standard color and custom color
- 8. Paint: PU Paint
- 9. Control Type: Cleavirew tilt rod/ Centre tilt rod / Off set
- 10. Style: Fixed, Hinged, Folding ,Sliding
- 11. Package: Foam and carton

supplier[]Custom color Wooden Shutter in china, Real wood and PVC Louver shutters, Plantation shutter china

## | Production Process Cut- Assemble-Sanding- Paint- Package







# | Packing & Delivery

Two types packing way for you choose or as per custom:

A.For one panel shutter, panel and frame packaged in one carton



**B**.For shutters with more than two panels, panels and frames packaged seperately.



## | Two type shipping way as below



## | Our Services

#### **Quality Policy:**

What the people of HuaSheng pursue endlessly were credit orientation making achievements by quality, and supplying excellent products and after-sales services to the customers.

#### **Business Idea:**

To enhance quality management and build a name brand to meet the customers' satisfactory, to reduce the production cost and increase the benefits to developing the enterprise.

#### Service Idea:

To be responsible for the quality, we always pursue and achieve selfless cont