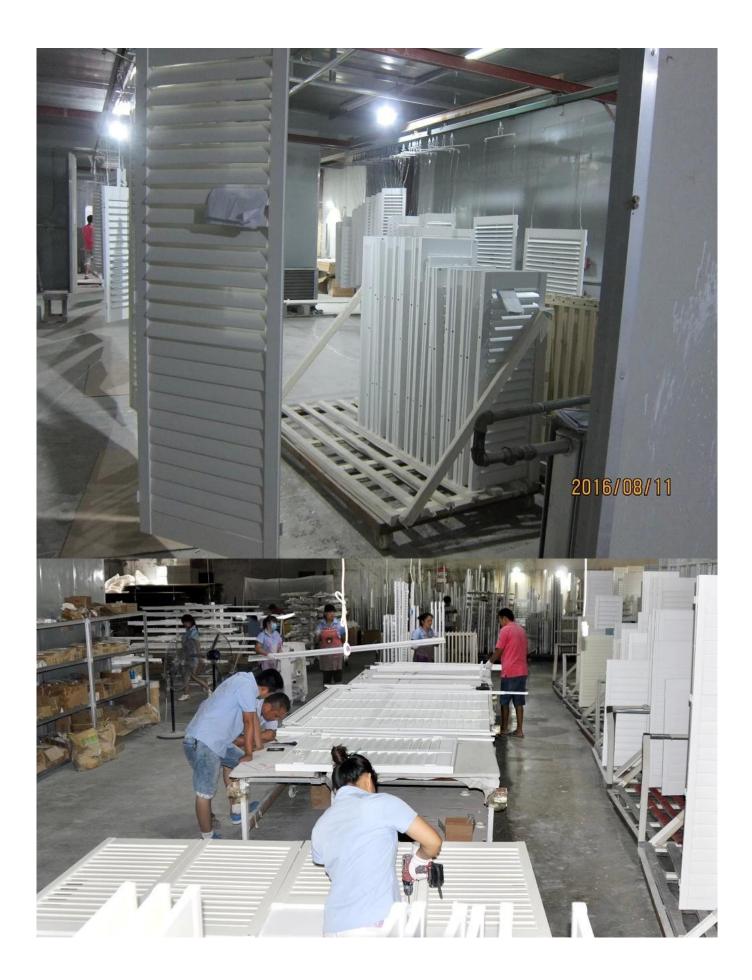

## | Product Details

- 1. Materail: Paulownia Wood/ Basswood
- 2. Louver Size: 63mm/76mm/89mm/114mm
- 3. Frame: L frame, Z frame, Decor Frame
- 4. Install: Outside / Inside
- 5. Max Width: 850mm
- 6. Max HeightL:3000mm
- 7. Color: 12 standard color and custom color
- 8. Paint: PU Paint
- 9. Control Type: Cleavirew tilt rod/ Centre tilt rod / Off set
- 10. Style: Fixed, Hinged, Folding ,Sliding
- 11. Package: Foam and carton

supplier[]Custom color Wooden Shutter in china, Real wood and PVC Louver shutters, Plantation shutter china

## | Production Process Cut- Assemble-Sanding- Paint- Package







# | Packing & Delivery

Two types packing way for you choose or as per custom:

A.For one panel shutter, panel and frame packaged in one carton



**B**.For shutters with more than two panels, panels and frames packaged seperately.



## | Two type shipping way as below



## | Our Services

#### **Quality Policy:**

What the people of HuaSheng pursue endlessly were credit orientation making achievements by quality, and supplying excellent products and after-sales services to the customers.

#### **Business Idea:**

To enhance quality management and build a name brand to meet the customers' satisfactory, to reduce the production cost and increase the benefits to developing the enterprise.

#### Service Idea:

To be responsible for the quality, we always pursue and achieve selfless contri