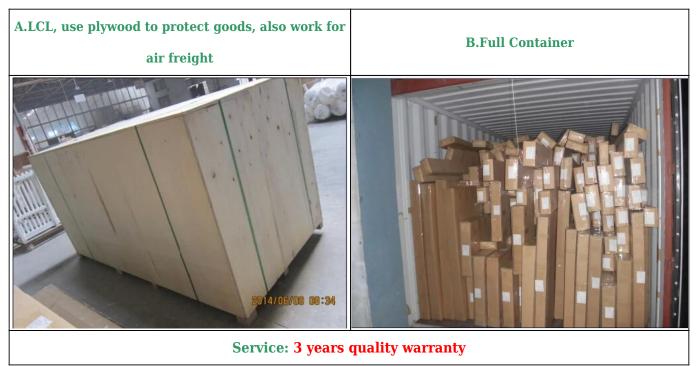

63mm/76mm/89mm/114mm
- 3. Frame: L frame, Z frame, Decor Frame
- 4. Install: Outside / Inside
- 5. Max Width: 850mm
- 6. Max HeightL:3000mm
- 7. Color: 12 standard color and custom color
- 8. Paint: PU Paint
- 9. Control Type: Cleavirew tilt rod/ Centre tilt rod / Off set
- 10. Style: Fixed, Hinged, Folding ,Sliding
- 11. Package: Foam and carton

supplier[]Custom color Wooden Shutter in china, Real wood and PVC Louver shutters, Plantation shutter china

## | Production Process Cut- Assemble-Sanding- Paint- Package







# | Packing & Delivery

Two types packing way for you choose or as per custom:

A.For one panel shutter, panel and frame packaged in one carton



**B**.For shutters with more than two panels, panels and frames packaged seperately.



## | Two type shipping way as below



## | Our Services

#### **Quality Policy:**

What the people of HuaSheng pursue endlessly were credit orientation making achievements by quality, and supplying excellent products and after-sales services to the customers.

#### **Business Idea:**

To enhance quality management and build a name brand to meet the customers' satisfactory, to reduce the production cost and increase the benefits to developing the enterprise.

#### Service Idea:

To be responsible for the quality, we always pursue and achieve selfless contributions, and meet the customers` satisfactory, keep promises.



#### **COMPANY PROFOLE**

Huasheng wooden Co., Ltd was established in 1996 in Zhuangzhai Town Heze City Shandong province China.

In the year of 2014, Heze Enda Plastic Industry co., Ltd have been established