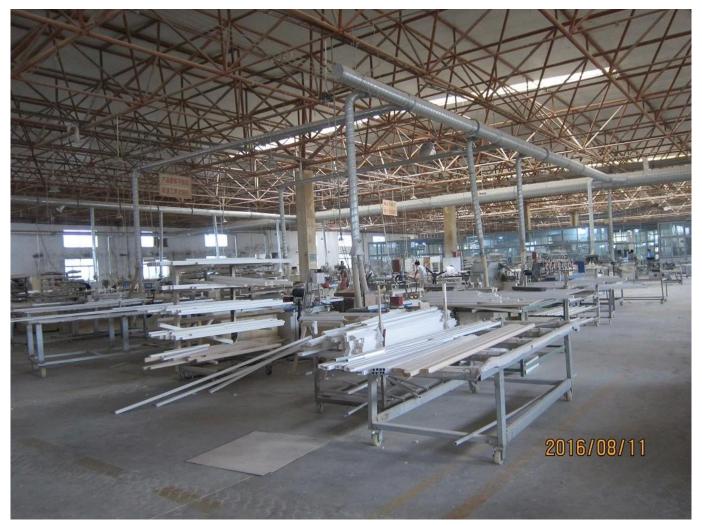

## | Product Details

- 1. Materail: Paulownia Wood/ Basswood
- 2. Louver Size: 63mm/76mm/89mm/114mm
- 3. Frame: L frame, Z frame, Decor Frame
- 4. Install: Outside / Inside
- 5. Max Width: 850mm
- 6. Max HeightL:3000mm
- 7. Color: 12 standard color and custom color
- 8. Paint: PU Paint
- 9. Control Type: Cleavirew tilt rod/ Centre tilt rod / Off set
- 10. Style: Fixed, Hinged, Folding ,Sliding
- 11. Package: Foam and carton

supplier[]Custom color Wooden Shutter in china, Real wood and PVC Louver shutters, Plantation shutter china

## | Production Process Cut- Assemble-Sanding- Paint- Package







# | Packing & Delivery

Two types packing way for you choose or as per custom:

A.For one panel shutter, panel and frame packaged in one carton



**B**.For shutters with more than two panels, panels and frames packaged seperately.



## | Two type shipping way as below



## | Our Services

#### **Quality Policy:**

What the people of HuaSheng pursue endlessly were credit orientation making achievements by quality, and supplying excellent products and after-sales services to the customers.

#### **Business Idea:**

To enhance quality management and build a name brand to meet the customers' satisfactory, to reduce the production cost and increase the benefits to developing the enterprise.

#### Service Idea:

To be responsible for the quality, we always pursue and achieve selfless co