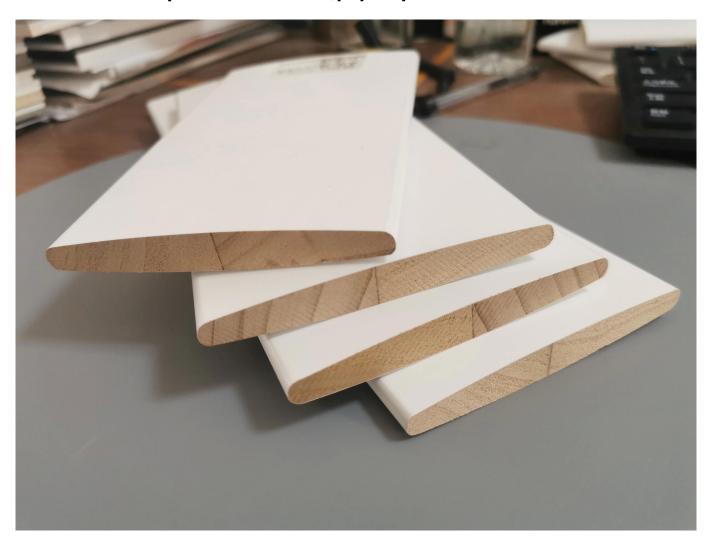

## Product details

Material: UPVC Foam, Paulownia, Basswood and Aluminium

Louver/Blade Width:2-1/2"(64mm), 3.0"(76mm), 3-1/2"(89mm), 4-1/2"(114mm)

Louver/Blade Thickness:0.4374"(11mm), 0.4598"(12mm)

Tolerance Width: +/-0.6mm, Tickness: +/-0.3mm

Frame: L frame, F frame, Z frame, D frame

Surface Processing: Water base painting for UPVC; Primer coated+color painted for wooden

Color: White, Painted colour, Stain color, Brushed effected color and Cuatomized

Design: Hinged, Bi-fold, Sliding, Fixed, ect

Shutter Profiles: Louvers(reinforced louver), Rail, Stiles(reinforced), Frames, Hole Strip, Tilt rod

Accessories: Shutter pins, Screws, Hinges, Magnets, Hoffman key, End cap, Aluminium tube, ect