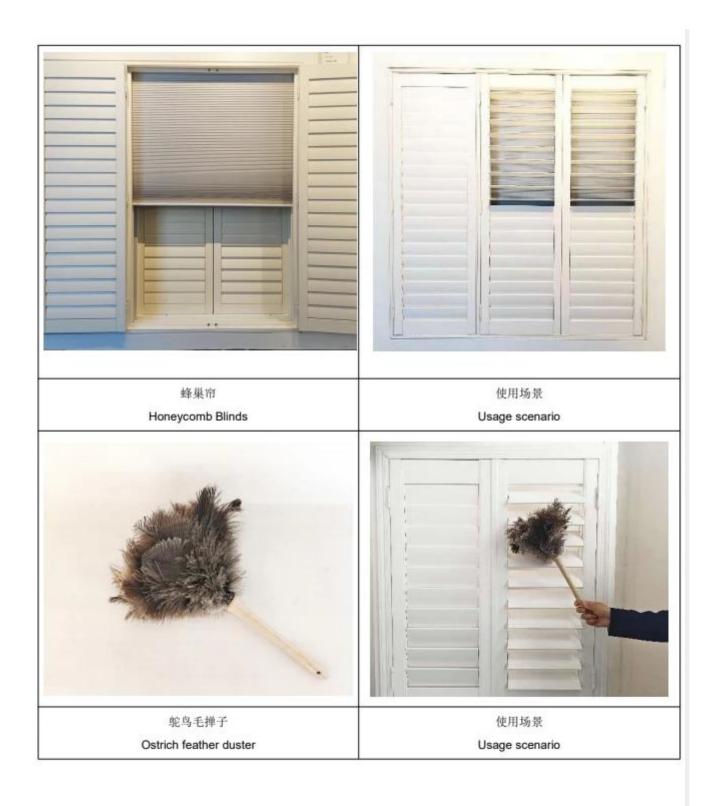

款式 3—PV 箱 Style 3—PV box

**Supporting settings** 

四辺展樂 4 side display

使用场景 Usage scenario

伸缩杆 4 side display

使用场景 Usage scenario

Packaging display