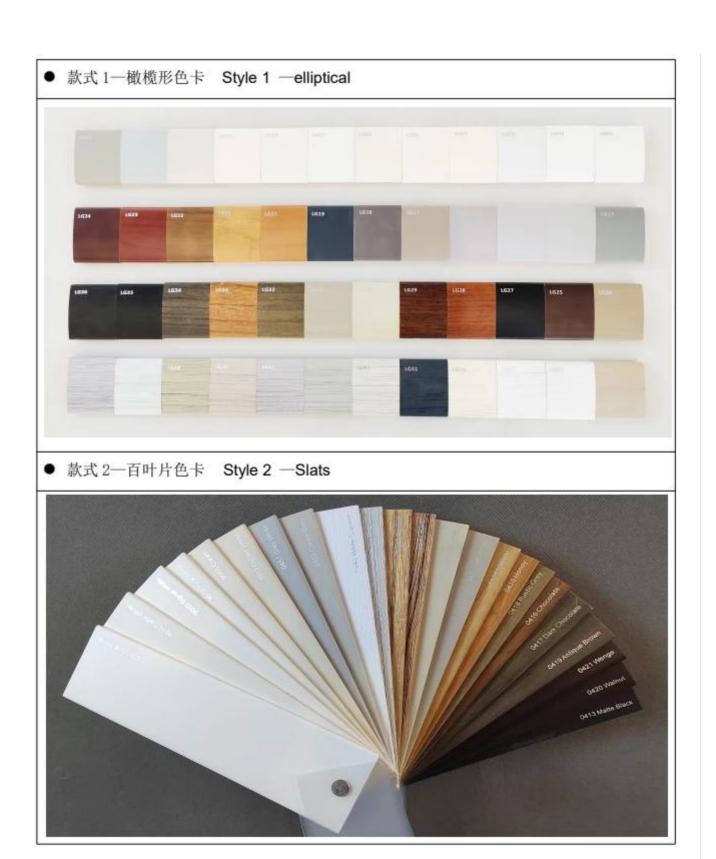

## Poplar wood shutter, poplar plantation shutter

style

**Color Sample** 

Sample box style and details

款式 1一皮质箱 Style 1 —Leather box

款式 2一尼龙包 Style 2 —Nylon bag

款式 3—PV 箱
Style 3 —PV box

款式 2一尼龙包 Style 2—Nylon bag

Frame: L frame, F frame, Z frame, D frame

Surface Processing: Water base painting for UPVC; Primer coated+color painted for wooden

Color: White, Painted colour, Stain color, Brushed effected color and Cuatomized