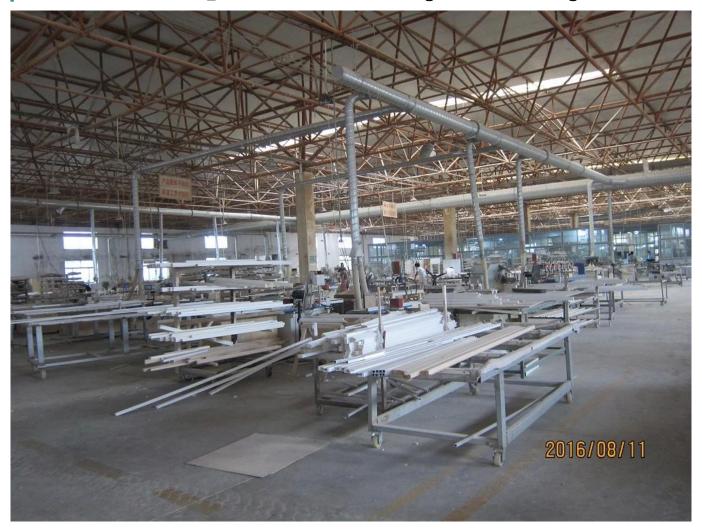

#### | Product Details

Materail: Paulownia Wood/ Basswood
 Louver Size: 63mm/76mm/89mm/114mm
 Frame: L frame, Z frame, Decor Frame

4. Install: Outside / Inside5. Max Width: 850mm6. Max HeightL:3000mm

7. Color: 12 standard color and custom color

8. Paint: PU Paint

9. Control Type: Cleavirew tilt rod/ Centre tilt rod / Off set

10. Style: Fixed, Hinged, Folding, Sliding

11. Package: Foam and carton

supplier: oem Timber shutters in china, High quality Timber shutter supplier, Wooden Shutters supplier china

## | Production Process | Cut- Assemble-Sanding- Paint- Package







# | Packing & Delivery

Two types packing way for you choose or as per custom:

A.For one panel shutter, panel and frame packaged in one carton



**B.**For shutters with more than two panels, panels and frames packaged seperately.











### Two type shipping way as below

# A.LCL, use plywood to protect goods, also work for air freight

#### **B.Full Container**





Service: 3 years quality warranty

#### | Our Services

### **Quality Policy:**

What the people of HuaSheng pursue endlessly were credit orientation making achievements by quality, and supplying excellent products and aftersales services to the customers.

#### **Business Idea:**

To enhance quality management and build a name brand to meet the customers' satisfactory, to reduce the production cost and increase th