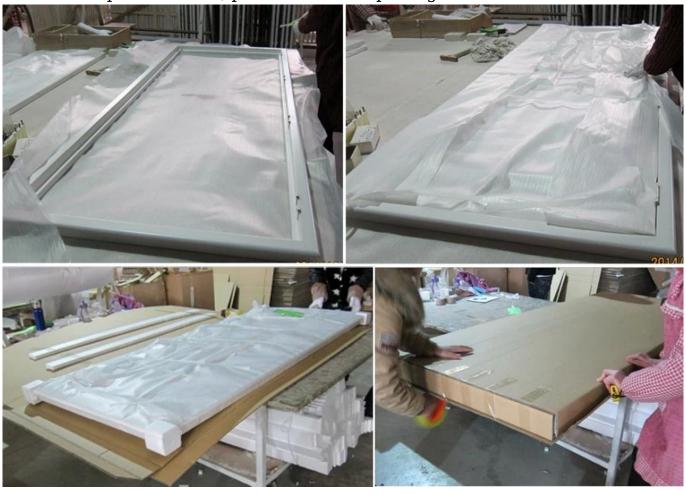

# | Packing & Delivery

Two types packing way for you choose or as per custom:

A.For one panel shutter, panel and frame packaged in one carton

**B.**For shutters with more than two panels, panels and frames packaged seperately.

### Two type shipping way as below

# A.LCL, use plywood to protect goods, also work for air freight