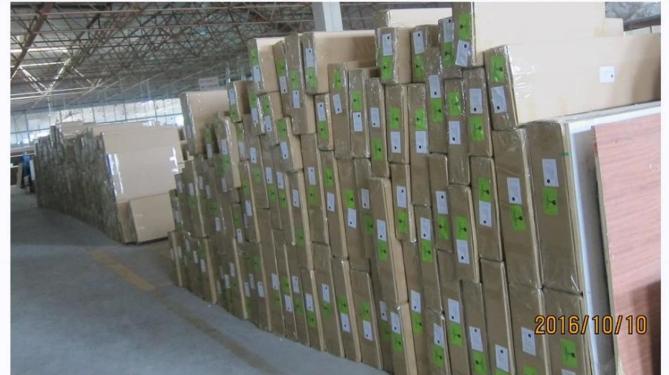

aterail: Paulownia Wood/ Basswood
 Louver Size: 63mm/76mm/89mm/114mm
 Frame: L frame, Z frame, Decor Frame

4. Install: Outside / Inside5. Max Width: 850mm6. Max HeightL:3000mm

7. Color: 12 standard color and custom color

8. Paint: PU Paint

9. Control Type: Cleavirew tilt rod/ Centre tilt rod / Off set

10. Style: Fixed, Hinged, Folding, Sliding

11. Package: Foam and carton

supplier: oem Timber shutters in china, High quality Timber shutter supplier, Wooden Shutters supplier china

## | Production Process | Cut- Assemble-Sanding- Paint- Package







# | Packing & Delivery

Two types packing way for you choose or as per custom:

A.For one panel shutter, panel and frame packaged in one carton



**B.**For shutters with more than two panels, panels and frames packaged seperately.











### Two type shipping way as below

# A.LCL, use plywood to protect goods, also work for air freight

#### **B.Full Container**





Service: 3 years quality warranty

#### | Our Services

### **Quality Policy:**

What the people of HuaSheng pursue endlessly were credit orientation making achievements by quality, and supplying excellent products and aftersales services to the customers.

#### **Business Idea:**

To enhance quality management and build a name brand to meet the customers' satisfactory, to reduce the production cost and increase the benefits to developing the enterprise.

#### **Service Idea:**

To be responsible for the quality, we always pursue and achieve selfless contributions, and meet the customers` satisfactory, keep promises.





#### COMPANY PROFOLE

Huasheng