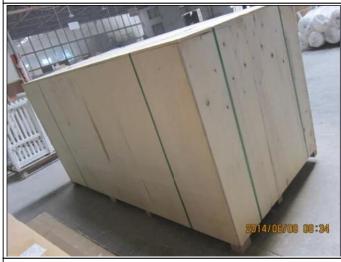

e5. Max Width: 850mm6. Max HeightL:3000mm

7. Color: 12 standard color and custom color

8. Paint: PU Paint

9. Control Type: Cleavirew tilt rod/ Centre tilt rod / Off set

10. Style: Fixed, Hinged, Folding, Sliding

11. Package: Foam and carton

supplier: oem Timber shutters in china, High quality Timber shutter supplier, Wooden Shutters supplier china

## | Production Process | Cut- Assemble-Sanding- Paint- Package







# | Packing & Delivery

Two types packing way for you choose or as per custom:

A.For one panel shutter, panel and frame packaged in one carton



**B.**For shutters with more than two panels, panels and frames packaged seperately.











### Two type shipping way as below

# A.LCL, use plywood to protect goods, also work for air freight

#### **B.Full Container**





Service: 3 years quality warranty

#### | Our Services

### **Quality Policy:**

What the people of HuaSheng pursue endlessly were credit orientation making achievements by quality, and supplying excellent products and aftersales services to the customers.

#### **Business Idea:**

To enhance quality management and build a name brand to meet the customers' satisfactory, to reduce the production cost and increase the benefits to developing the enterprise.

#### **Service Idea:**

To be responsible for the quality, we always pursue and achieve selfless contributions, and meet the customers` satisfactory, keep promises.





#### COMPANY PROFOLE

Huasheng wooden Co., Ltd was established in 1996 in Zhuangzhai Town Heze City Shandong province China.

In the year of 2014, Heze Enda Plastic I