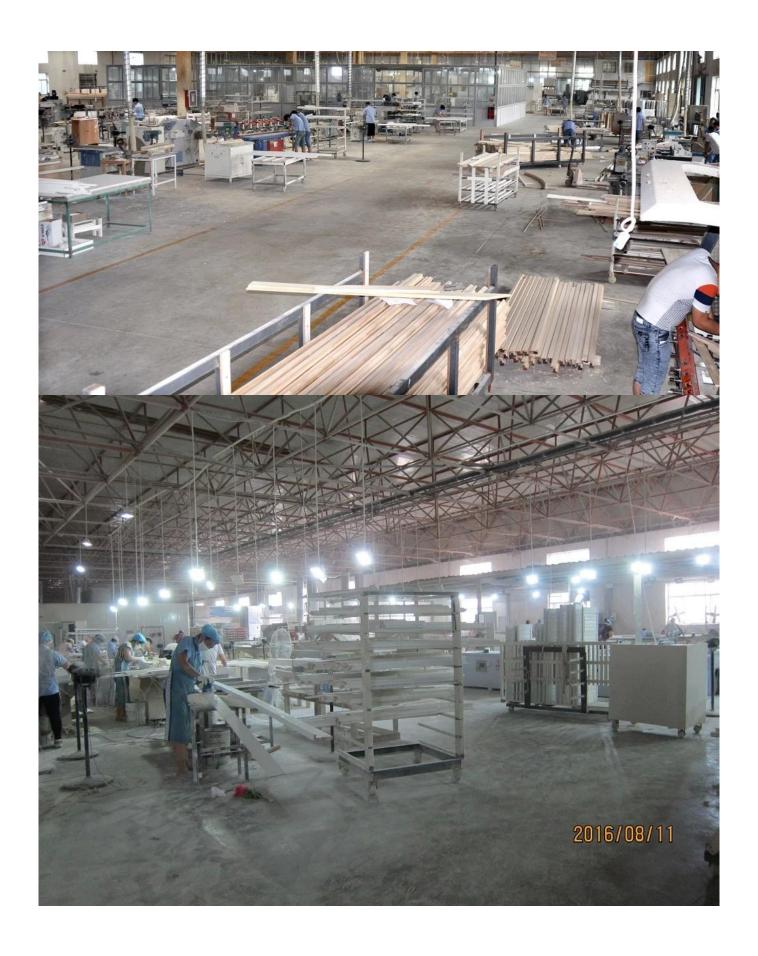

#### | Product Details

Materail: Paulownia Wood/ Basswood
 Louver Size: 63mm/76mm/89mm/114mm
 Frame: L frame, Z frame, Decor Frame

4. Install: Outside / Inside5. Max Width: 850mm6. Max HeightL:3000mm

7. Color: 12 standard color and custom color

8. Paint: PU Paint

9. Control Type: Cleavirew tilt rod/ Centre tilt rod / Off set

10. Style: Fixed, Hinged, Folding, Sliding

11. Package: Foam and carton

supplier: oem Timber shutters in china, High quality Timber shutter supplier, Wooden Shutters supplier china

## | Production Process | Cut- Assemble-Sanding- Paint- Package







# | Packing & Delivery

Two types packing way for you choose or as per custom:

A.For one panel shutter, panel and frame packaged in one carton



**B.**For shutters with more than two panels, panels and frames packaged seperately.











### Two type shipping way as below

# A.LCL, use plywood to protect goods, also work for air freight

#### **B.Full Container**





Service: 3 years quality warranty

#### | Our Services

### **Quality Policy:**

What the people of HuaSheng pursue endlessly were credit orientation making achievements by quality, and supplying excellent products and aftersales services to the customers.

#### **Business Idea:**

To enhance quality management and build a name brand to meet the customers' satisfactory, to reduce the production cost and increase the