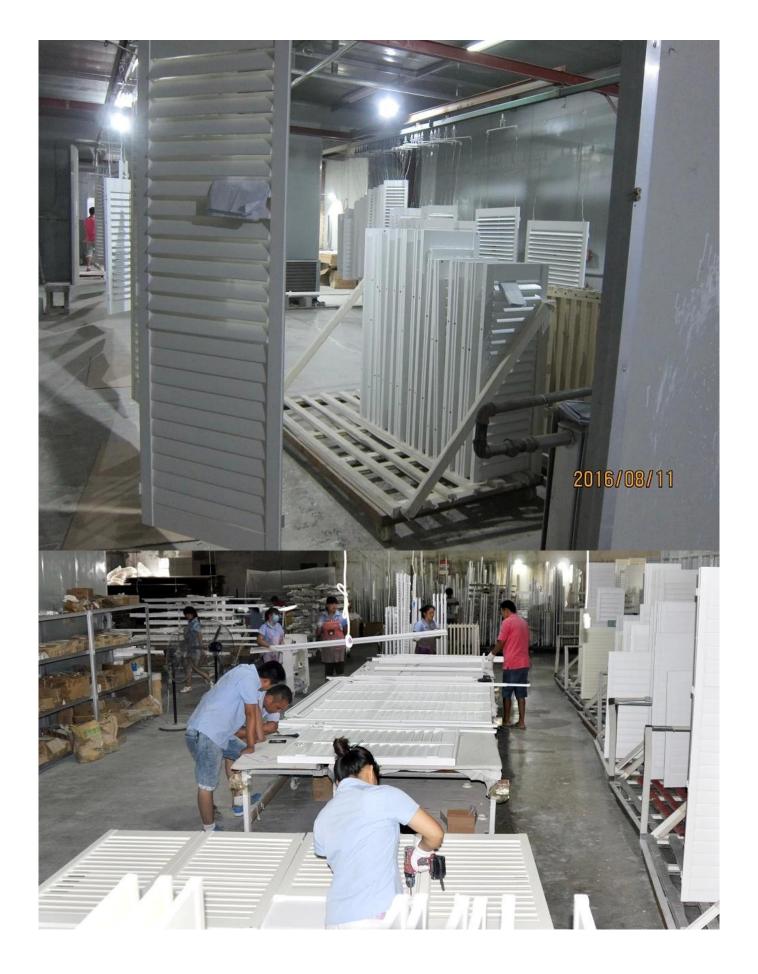

#### | Product Details

Materail: Paulownia Wood/ Basswood
 Louver Size: 63mm/76mm/89mm/114mm
 Frame: L frame, Z frame, Decor Frame

4. Install: Outside / Inside5. Max Width: 850mm6. Max HeightL:3000mm

7. Color: 12 standard color and custom color

8. Paint: PU Paint

9. Control Type: Cleavirew tilt rod/ Centre tilt rod / Off set

10. Style: Fixed, Hinged, Folding, Sliding

11. Package: Foam and carton

supplier: oem Timber shutters in china, High quality Timber shutter supplier, Wooden Shutters supplier china

## | Production Process | Cut- Assemble-Sanding- Paint- Package







# | Packing & Delivery

Two types packing way for you choose or as per custom:

A.For one panel shutter, panel and frame packaged in one carton



**B.**For shutters with more than two panels, panels and frames packaged seperately.











### Two type shipping way as below

# A.LCL, use plywood to protect goods, also work for air freight

#### **B.Full Container**





Service: 3 years quality warranty

#### | Our Services

### **Quality Policy:**

What the people of HuaSheng pursue endlessly were credit orientation making achievements by quality, and supplying excellent products and aftersales services to the customers.

#### **Business Idea:**

To enhance quality management and build a name brand to meet the customers' satisfactory, to reduce the production cost and increase the be