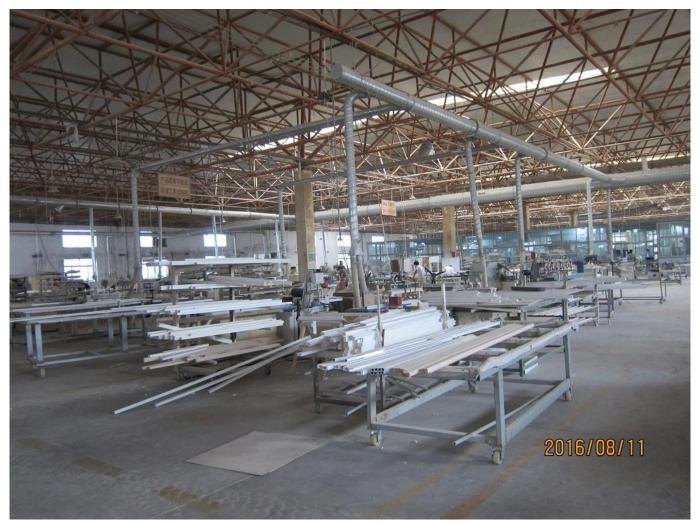

# | Product Details

- 1. Materail: Aluminum
- 2. Louver Size: 89mm
- 3. Frame: L frame, Z frame
- 4. Install: Outside / Inside
- 5. Max Width: 1000mm
- 6. Max Height: 3000mm
- 7. Color: 8 standard color and custom color
- 8. Paint: Powder Coated
- 9. Control Type: Cleavirew tilt rod
- 10. Style: Fixed, Hinged, Folding
- 11. Package: Foam and carton

<u>oem Polywood shutter in china, Exterior Aluminum plantation shutter, Outdoor Aluminum shutter supplier china</u>

### | Production Process Cut - Assemble - Package





# | Packing & Delivery

**Two types packing way for you choose or as per custom:** A.For one panel shutter, panel and frame packaged in one carton



**B.**For shutters with more than two panels, panels and frames packaged seperately.



# | Two type shipping way as below



### | Our Services

#### **Quality Policy:**

What the people of HuaSheng pursue endlessly were credit orientation making achievements by quality, and supplying excellent products and after-sales services to the customers.

#### **Business Idea:**

To enhance quality management and build a name brand to meet the customers' satisfactory, to reduce the production cost and increase the benefits to developing the enterprise.

### Service Idea:

To be responsible for the quality, we always pursue and achieve selfless co