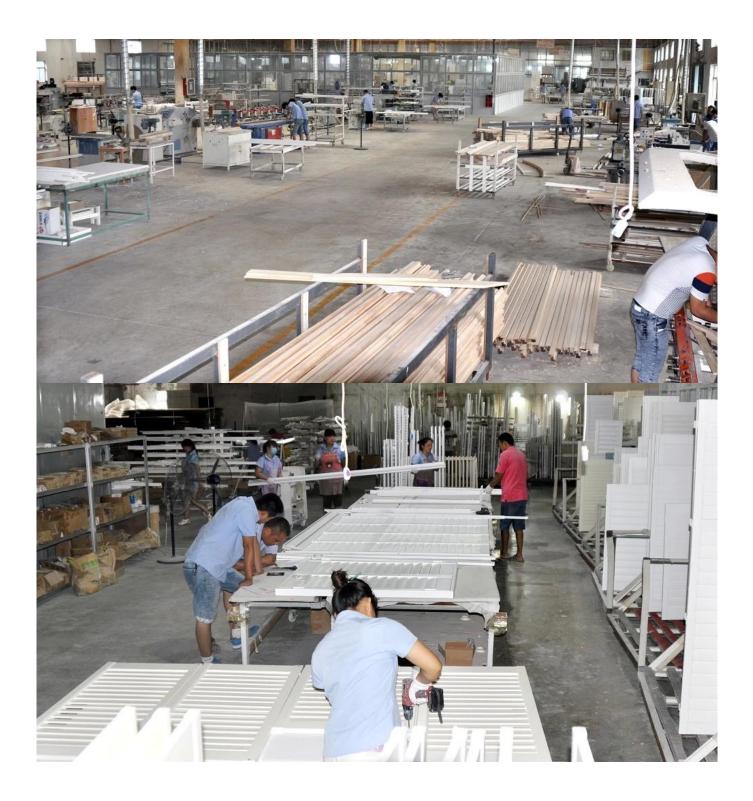

# | Product Details

- 1. Materail: Aluminum
- 2. Louver Size: 89mm
- 3. Frame: L frame, Z frame
- 4. Install: Outside / Inside
- 5. Max Width: 1000mm
- 6. Max Height: 3000mm
- 7. Color: 8 standard color and custom color
- 8. Paint: Powder Coated
- 9. Control Type: Cleavirew tilt rod
- 10. Style: Fixed, Hinged, Folding
- 11. Package: Foam and carton

<u>oem Polywood shutter in china, Exterior Aluminum plantation shutter, Outdoor Aluminum shutter supplier china</u>

### | Production Process Cut - Assemble - Package





# | Packing & Delivery

**Two types packing way for you choose or as per custom:** A.For one panel shutter, panel and frame packaged in one carton



**B.**For shutters with more than two panels, panels and frames packaged seperately.



# | Two type shipping way as below



### | Our Services

#### **Quality Policy:**

What the people of HuaSheng pursue endlessly were credit orientation making achievements by quality, and supplying excellent products and after-sales services to the customers.

#### **Business Idea:**

To enhance quality management and build a name brand to meet the customers' satisfactory, to reduce the production cost and increase the benefits to developing the enterprise.

### Service Idea:

To be responsible for the quality, we always pursue and achieve selfless cont