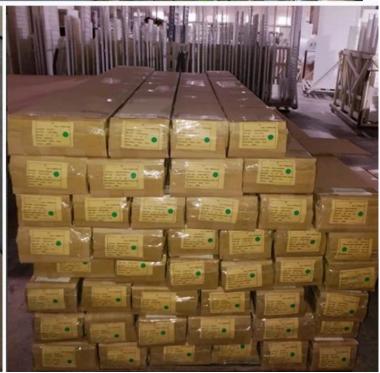

il: Paulownia Wood/ Basswood
 Louver Size: 63mm/76mm/89mm/114mm
 Frame: L frame, Z frame, Decor Frame

4. Install: Outside / Inside5. Max Width: 850mm6. Max HeightL:3000mm

7. Color: 12 standard color and custom color

8. Paint: PU Paint

9. Control Type: Cleavirew tilt rod/ Centre tilt rod / Off set

10. Style: Fixed, Hinged, Folding, Sliding

11. Package: Foam and carton

supplier: oem Louver shutters in china, Custom made Plantation shutter, Custom color Timber shutters supplier

## | Production Process | Cut- Assemble-Sanding- Paint- Package







# | Packing & Delivery

Two types packing way for you choose or as per custom:

A.For one panel shutter, panel and frame packaged in one carton



**B.**For shutters with more than two panels, panels and frames packaged seperately.











### Two type shipping way as below

# A.LCL, use plywood to protect goods, also work for air freight

#### **B.Full Container**





Service: 3 years quality warranty

#### | Our Services

### **Quality Policy:**

What the people of HuaSheng pursue endlessly were credit orientation making achievements by quality, and supplying excellent products and aftersales services to the customers.

#### **Business Idea:**

To enhance quality management and build a name brand to meet the customers' satisfactory, to reduce the production cost and increase the benefits to developing the enterprise.

#### **Service Idea:**

To be responsible for the quality, we always pursue and achieve selfless contributions, and meet the customers` satisfactory, keep promises.





#### COMPANY PROFOLE

Huasheng wood