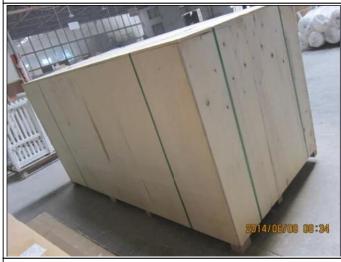

5. Max Width: 850mm6. Max HeightL:3000mm

7. Color: 12 standard color and custom color

8. Paint: PU Paint

9. Control Type: Cleavirew tilt rod/ Centre tilt rod / Off set

10. Style: Fixed, Hinged, Folding, Sliding

11. Package: Foam and carton

supplier: oem Louver shutters in china, Custom made Plantation shutter, Custom color Timber shutters supplier

## | Production Process | Cut- Assemble-Sanding- Paint- Package







# | Packing & Delivery

Two types packing way for you choose or as per custom:

A.For one panel shutter, panel and frame packaged in one carton



**B.**For shutters with more than two panels, panels and frames packaged seperately.











### Two type shipping way as below

# A.LCL, use plywood to protect goods, also work for air freight

#### **B.Full Container**





Service: 3 years quality warranty

#### | Our Services

### **Quality Policy:**

What the people of HuaSheng pursue endlessly were credit orientation making achievements by quality, and supplying excellent products and aftersales services to the customers.

#### **Business Idea:**

To enhance quality management and build a name brand to meet the customers' satisfactory, to reduce the production cost and increase the benefits to developing the enterprise.

#### **Service Idea:**

To be responsible for the quality, we always pursue and achieve selfless contributions, and meet the customers` satisfactory, keep promises.





#### COMPANY PROFOLE

Huasheng wooden Co., Ltd was established in 1996 in Zhuangzhai Town Heze City Shandong province China.

In the year of 2014, Heze Enda Plastic I