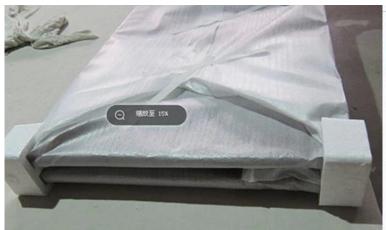

# | Packing & Delivery

Two types packing way for you choose or as per custom:

A.For one panel shutter, panel and frame packaged in one carton

**B.**For shutters with more than two panels, panels and frames packaged seperately.

# A.LCL, use plywood to protect goods, also work for air freight