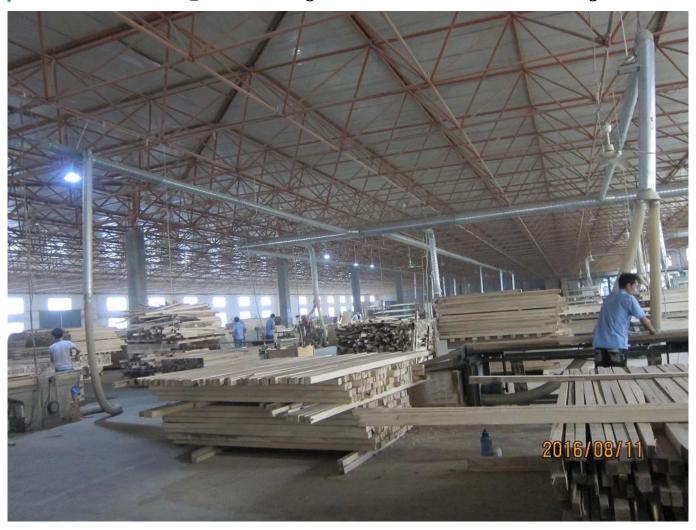

#### | Product Details

Materail: Paulownia wood /Basswood/Red Pine Wood
Slats Size: 25mm/27mm/35mm/46mm/50mm/63mm

3. Style: Horizontal slats4. Install: Outside / Inside5. Blinds Max Width: 3000mm

6. Color: 24 standard color or from customers color collection

7. Color collection: Stain color, Painting color, Printed Color, Brush color and new collection

8. Paint: UV paint

9. Control Type: Pull cord / Wood wand10. Blinds style: Ladder string/ Ladder Tape11. Style: Fixed, Hinged, Folding ,Sliding

12. Package: PET or based on customers requirement.

supplier: oem Horizontal wooden blinds, Wood ventian blinds supplier china, oem selling Wooden blinds in china

#### | Production Process | Cut-Painting-Color Check-Assemble-Package







### | Packing & Delivery

Three types packing way for you choose or as per custom:

**A.**One set put into a **White Inner Carton**, then put two white inner cartons into an outer carton.



**B.**One set put into a **PET Clear Box**, then put two PET Clear Box into an outer carton.



**C.Shrink Film Packing** one by one, then put into an outer carton.





# | Two type shipping way as below

| A.LCL, use plywood to protect goods, also work for |                  |
|----------------------------------------------------|------------------|
|                                                    | B.Full Container |
| air freight                                        |                  |



#### | Our Services

#### **Quality Policy:**

What the people of HuaSheng pursue endlessly were c