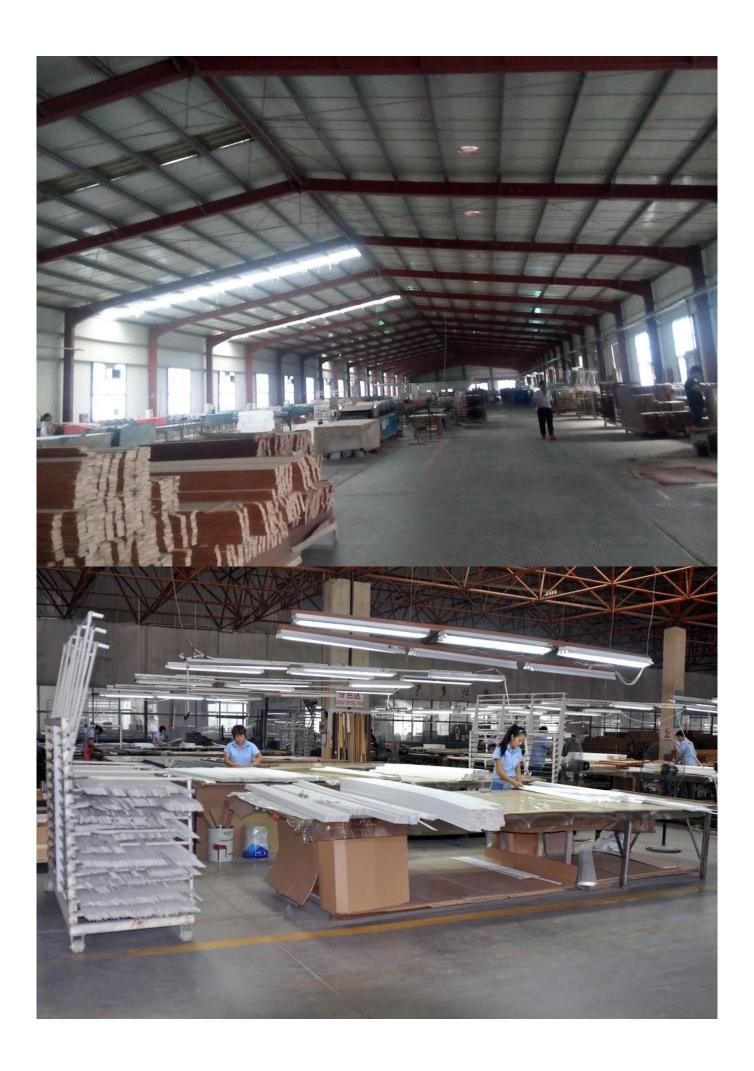

#### | Product Details

Materail: Paulownia wood /Basswood/Red Pine Wood
Slats Size: 25mm/27mm/35mm/46mm/50mm/63mm

3. Style: Horizontal slats4. Install: Outside / Inside5. Blinds Max Width: 3000mm

6. Color: 24 standard color or from customers color collection

7. Color collection: Stain color, Painting color, Printed Color, Brush color and new collection

8. Paint: UV paint

9. Control Type: Pull cord / Wood wand10. Blinds style: Ladder string/ Ladder Tape11. Style: Fixed, Hinged, Folding ,Sliding

12. Package: PET or based on customers requirement.

supplier: oem Horizontal wooden blinds, Wood ventian blinds supplier china, oem selling Wooden blinds in china

#### | Production Process | Cut-Painting-Color Check-Assemble-Package







### | Packing & Delivery

Three types packing way for you choose or as per custom:

**A.**One set put into a **White Inner Carton**, then put two white inner cartons into an outer carton.



**B.**One set put into a **PET Clear Box**, then put two PET Clear Box into an outer carton.



**C.Shrink Film Packing** one by one, then put into an outer carton.





# | Two type shipping way as below

| A.LCL, use plywood to protect goods, also work for |                  |
|----------------------------------------------------|------------------|
|                                                    | B.Full Container |
| air freight                                        |                  |



#### | Our Services

#### **Quality Policy:**

What the people of HuaSheng pursue endlessly were cre