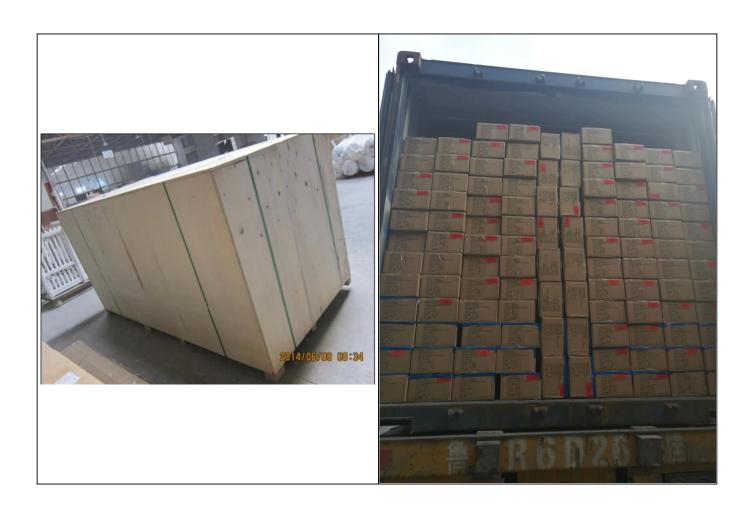

# | Two type shipping way as below

| A.LCL, use plywood to protect goods, also work for |                  |
|----------------------------------------------------|------------------|
|                                                    | B.Full Container |
| air freight                                        |                  |

## **PACKING**