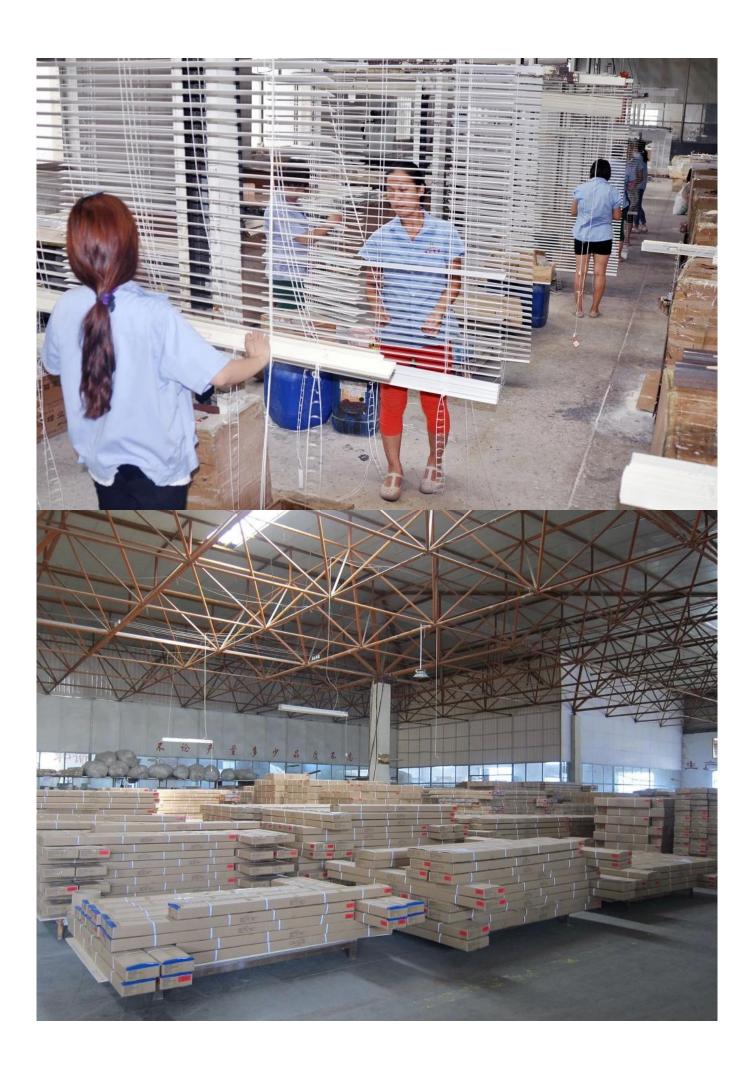

#### | Product Details

Materail: Paulownia wood /Basswood/Red Pine Wood
Slats Size: 25mm/27mm/35mm/46mm/50mm/63mm

3. Style: Horizontal slats4. Install: Outside / Inside5. Blinds Max Width: 3000mm

6. Color: 24 standard color or from customers color collection

7. Color collection: Stain color, Painting color, Printed Color, Brush color and new collection

8. Paint: UV paint

9. Control Type: Pull cord / Wood wand10. Blinds style: Ladder string/ Ladder Tape11. Style: Fixed, Hinged, Folding ,Sliding

12. Package: PET or based on customers requirement.

supplier: oem Horizontal wooden blinds, Wood ventian blinds supplier china, oem selling Wooden blinds in china

#### | Production Process | Cut-Painting-Color Check-Assemble-Package







### | Packing & Delivery

Three types packing way for you choose or as per custom:

**A.**One set put into a **White Inner Carton**, then put two white inner cartons into an outer carton.



**B.**One set put into a **PET Clear Box**, then put two PET Clear Box into an outer carton.



**C.Shrink Film Packing** one by one, then put into an outer carton.





# | Two type shipping way as below

| A.LCL, use plywood to protect goods, also work for |                  |
|----------------------------------------------------|------------------|
|                                                    | B.Full Container |
| air freight                                        |                  |



#### | Our Services

#### **Quality Policy:**

What the people of HuaSheng pursue endlessly were credi