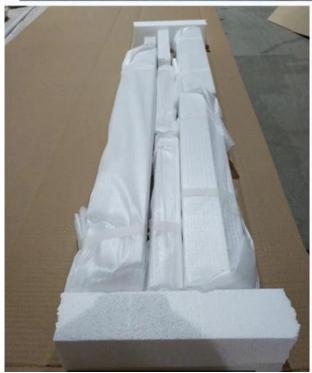

9. Control Type: Cleavirew tilt rod10. Style: Fixed, Hinged, Folding11. Package: Foam and carton

SUPPLIER: oem Horizontal wooden blinds, Exterior Aluminum plantation shutter, Wooden blinds slats supplier china

### | Packing & Delivery

Two types packing way for you choose or as per custom:

A.For one panel shutter, panel and frame packaged in one carton

 ${f B.}$  For shutters with more than two panels, panels and frames packaged seperately.