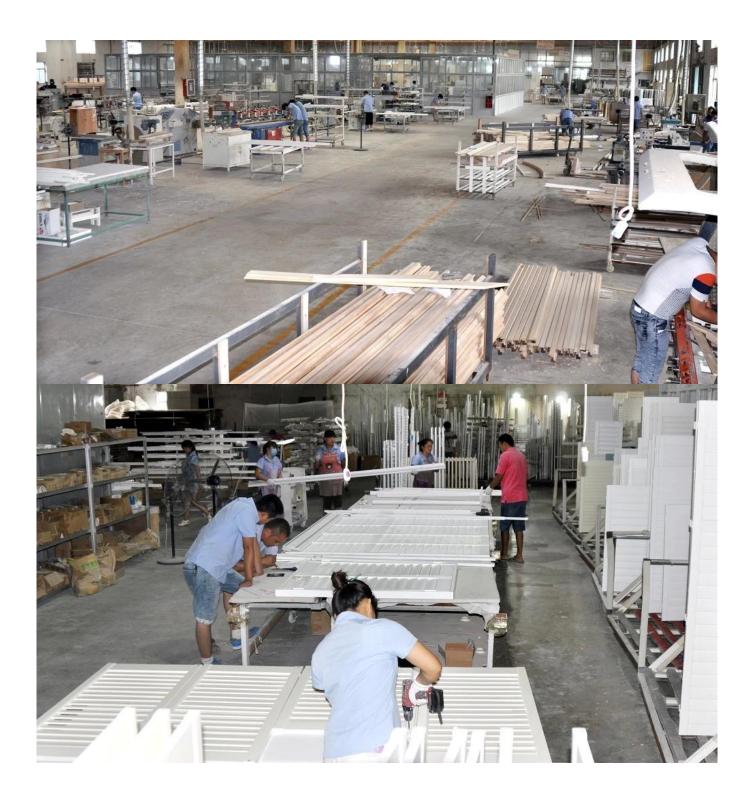

### | Product Details

Materail: Aluminum
Louver Size: 89mm

3. Frame: L frame, Z frame4. Install: Outside / Inside5. Max Width: 1000mm6. Max Height: 3000mm

7. Color: 8 standard color and custom color

8. Paint: Powder Coated

9. Control Type: Cleavirew tilt rod10. Style: Fixed, Hinged, Folding11. Package: Foam and carton

SUPPLIER: oem Horizontal wooden blinds, Exterior Aluminum plantation shutter, Wooden blinds slats supplier china

### | Production Process | Cut - Assemble - Package





### | Packing & Delivery

Two types packing way for you choose or as per custom:

A.For one panel shutter, panel and frame packaged in one carton



 ${f B.}$  For shutters with more than two panels, panels and frames packaged seperately.











### | Two type shipping way as below

# A.LCL, use plywood to protect goods, also work for air freight

#### **B.Full Container**





Service: 3 years quality warranty

#### | Our Services

#### **Quality Policy:**

What the people of HuaSheng pursue endlessly were credit orientation making achievements by quality, and supplying excellent products and after-sales services to the customers.

#### **Business Idea:**

To enhance quality management and build a name brand to meet the customers' satisfactory, to reduce the production cost and incr