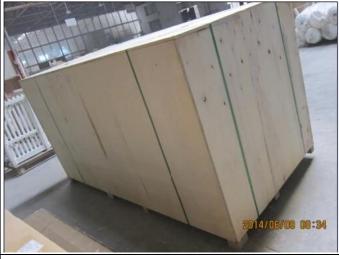

, Z frame4. Install: Outside / Inside5. Max Width: 1000mm6. Max Height: 3000mm

7. Color: 8 standard color and custom color

8. Paint: Powder Coated

9. Control Type: Cleavirew tilt rod10. Style: Fixed, Hinged, Folding11. Package: Foam and carton

SUPPLIER: oem Horizontal wooden blinds, Exterior Aluminum plantation shutter, Wooden blinds slats supplier china

### | Production Process | Cut - Assemble - Package





### | Packing & Delivery

Two types packing way for you choose or as per custom:

A.For one panel shutter, panel and frame packaged in one carton



 ${f B.}$  For shutters with more than two panels, panels and frames packaged seperately.











### | Two type shipping way as below

# A.LCL, use plywood to protect goods, also work for air freight

#### **B.Full Container**





Service: 3 years quality warranty

#### | Our Services

#### **Quality Policy:**

What the people of HuaSheng pursue endlessly were credit orientation making achievements by quality, and supplying excellent products and after-sales services to the customers.

#### **Business Idea:**

To enhance quality management and build a name brand to meet the customers' satisfactory, to reduce the production cost and increase the benefits to developing the enterprise.

#### **Service Idea:**

To be responsible for the quality, we always pursue and achieve selfless contributions, and meet the customers` satisfactory, keep promises.





#### COMPANY PROFOLE

Huasheng wooden Co., Ltd was established in 1996 in Zhuangzhai Town Heze City Shandong province China.

In the year of 2014, Heze Enda Plastic