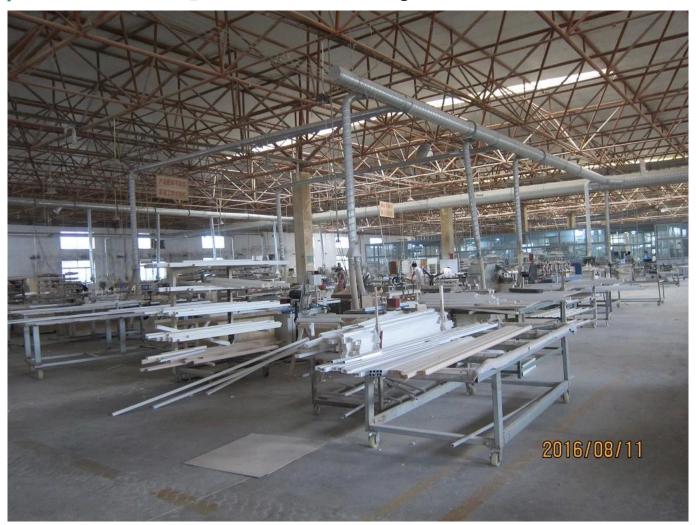

### | Product Details

Materail: Aluminum
Louver Size: 89mm

3. Frame: L frame, Z frame4. Install: Outside / Inside5. Max Width: 1000mm6. Max Height: 3000mm

7. Color: 8 standard color and custom color

8. Paint: Powder Coated

9. Control Type: Cleavirew tilt rod10. Style: Fixed, Hinged, Folding11. Package: Foam and carton

SUPPLIER: oem Horizontal wooden blinds, Exterior Aluminum plantation shutter, Wooden blinds slats supplier china

### | Production Process | Cut - Assemble - Package





### | Packing & Delivery

Two types packing way for you choose or as per custom:

A.For one panel shutter, panel and frame packaged in one carton



 ${f B.}$  For shutters with more than two panels, panels and frames packaged seperately.











### | Two type shipping way as below

# A.LCL, use plywood to protect goods, also work for air freight

#### **B.Full Container**





Service: 3 years quality warranty

#### | Our Services

#### **Quality Policy:**

What the people of HuaSheng pursue endlessly were credit orientation making achievements by quality, and supplying excellent products and after-sales services to the customers.

#### **Business Idea:**

To enhance quality management and build a name brand to meet the customers' satisfactory, to reduce the production cost and in