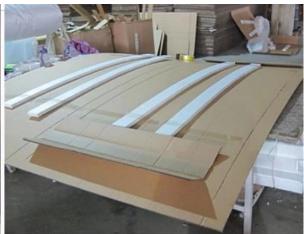

### | Production Process | Cut - Assemble - Package

### | Packing & Delivery

Two types packing way for you choose or as per custom:

A.For one panel shutter, panel and frame packaged in one carton

 ${f B.}$  For shutters with more than two panels, panels and frames packaged seperately.