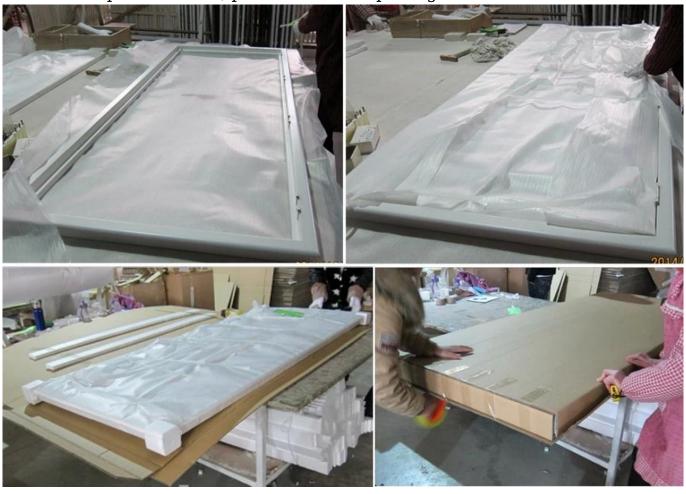

# | Packing & Delivery

Two types packing way for you choose or as per custom:

A.For one panel shutter, panel and frame packaged in one carton

**B.**For shutters with more than two panels, panels and frames packaged seperately.

### Two type shipping way as below

# A.LCL, use plywood to protect goods, also work for air freight

#### **B.Full Container**

Service: 3 years quality warranty