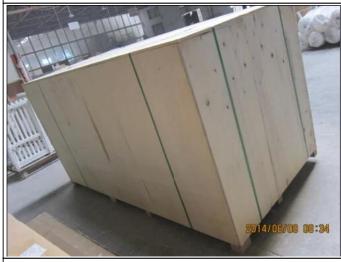

de5. Max Width: 850mm6. Max HeightL:3000mm

7. Color: 12 standard color and custom color

8. Paint: PU Paint

9. Control Type: Cleavirew tilt rod/ Centre tilt rod / Off set

10. Style: Fixed, Hinged, Folding, Sliding

11. Package: Foam and carton

supplier: Vinyl shutters supplier china, Custom color Wooden Shutter in china, oem Timber shutters in china

## | Production Process | Cut- Assemble-Sanding- Paint- Package







# | Packing & Delivery

Two types packing way for you choose or as per custom:

A.For one panel shutter, panel and frame packaged in one carton



**B.**For shutters with more than two panels, panels and frames packaged seperately.











### Two type shipping way as below

# A.LCL, use plywood to protect goods, also work for air freight

#### **B.Full Container**





Service: 3 years quality warranty

#### | Our Services

### **Quality Policy:**

What the people of HuaSheng pursue endlessly were credit orientation making achievements by quality, and supplying excellent products and aftersales services to the customers.

#### **Business Idea:**

To enhance quality management and build a name brand to meet the customers' satisfactory, to reduce the production cost and increase the benefits to developing the enterprise.

#### **Service Idea:**

To be responsible for the quality, we always pursue and achieve selfless contributions, and meet the customers` satisfactory, keep promises.





#### COMPANY PROFOLE

Huasheng wooden Co., Ltd was established in 1996 in Zhuangzhai Town Heze City Shandong province China.

In the year of 2014, Heze Enda Plastic I