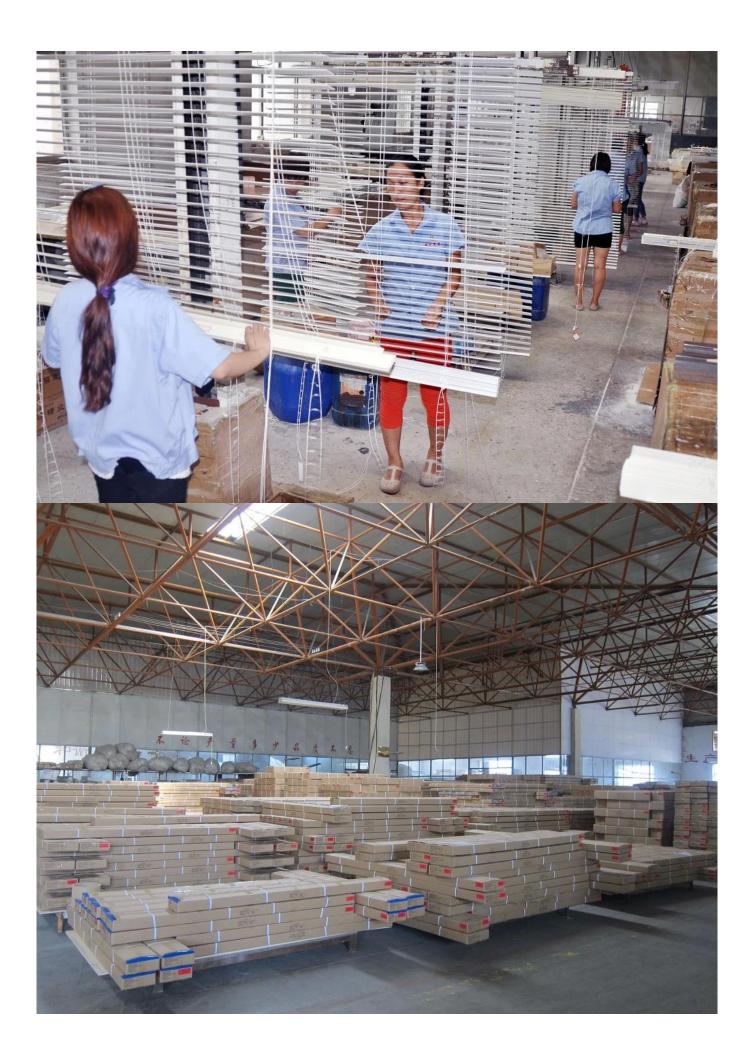

### | Production Process Cut- Painting-Color Check- Assemble- Package

## | Packing & Delivery

#### Three types packing way for you choose or as per custom:

A.One set put into a White Inner Carton, then put two white inner cartons into an outer carton.

**B.**One set put into a **PET Clear Box**, then put two PET Clear Box into an outer carton.