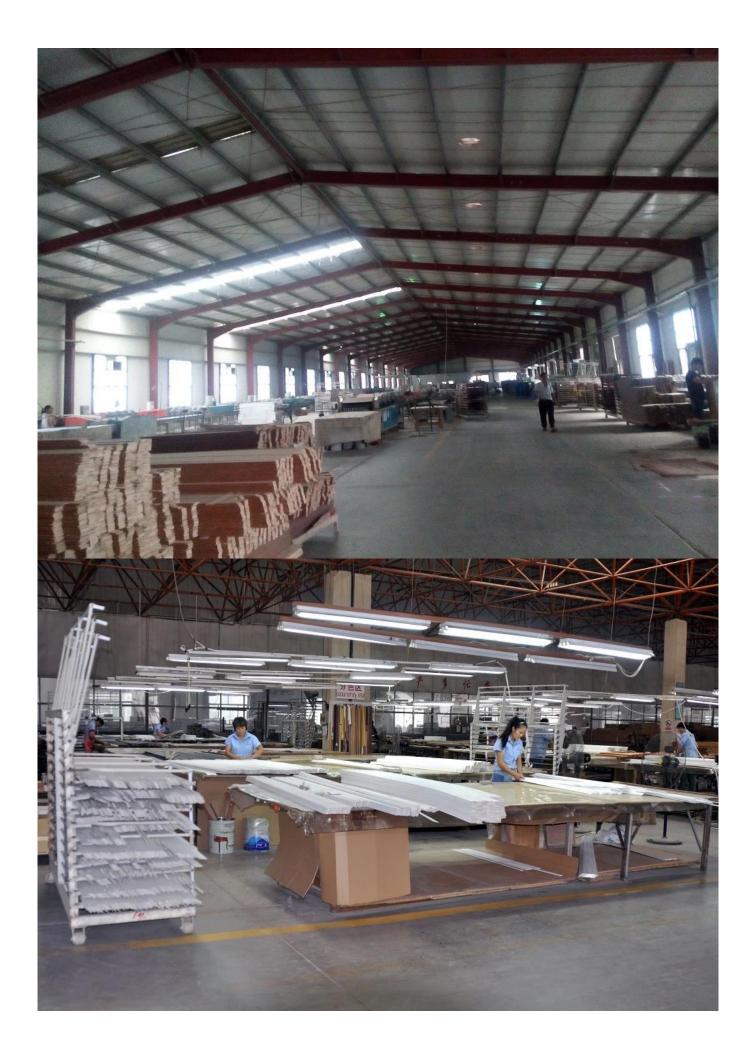

### | Production Process Cut- Painting-Color Check- Assemble- Package

#### 4.Both shutters and Blinds with Different Material for you to mix container

We manufacture both shutters and blinds with different material. For shutters, with paulownia wood/Basswood/PVC wood shutter and shutter components, for wooden blinds, including both basswood and paulownia wood blinds, and blinds components. You can shutters and blinds in one container, or finished shutter and shutter components in one container, to save your cost .