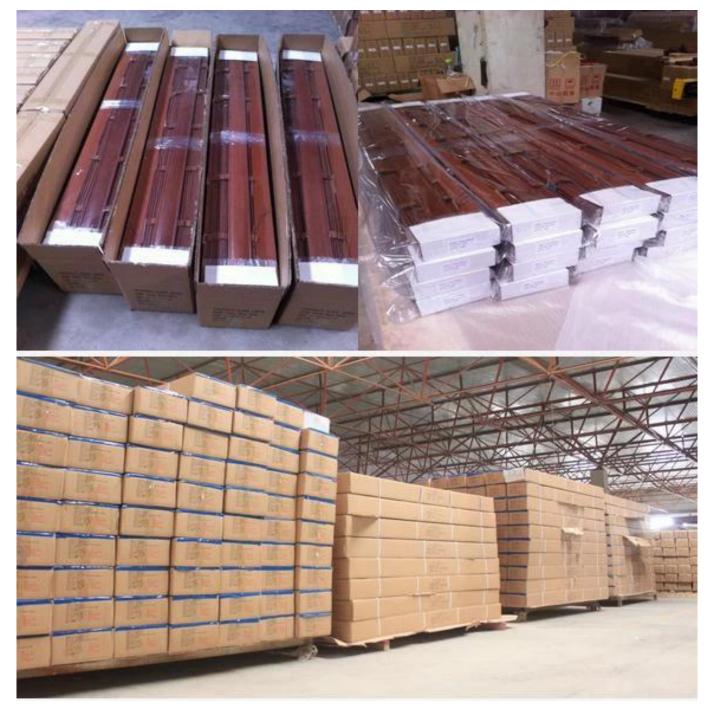

## | Packing & Delivery

### Three types packing way for you choose or as per custom:

A.One set put into a White Inner Carton, then put two white inner cartons into an outer carton.

**B.**One set put into a **PET Clear Box**, then put two PET Clear Box into an outer carton.

# | Two type shipping way as below

| A.LCL, use plywood to protect goods, also work for | <b>B.Full Container</b> |
|----------------------------------------------------|-------------------------|
| air freight                                        |                         |