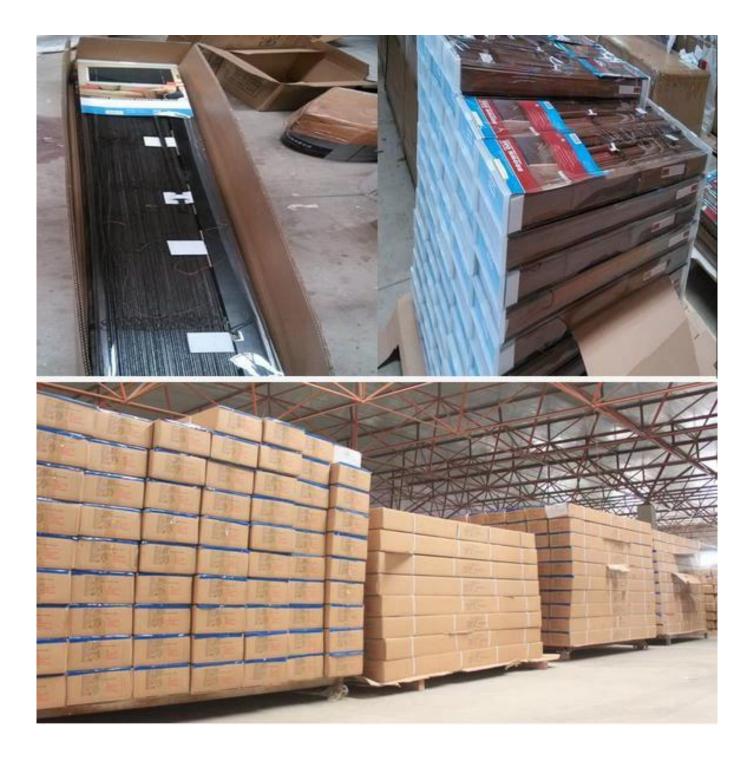

## | Packing & Delivery

### Three types packing way for you choose or as per custom:

A.One set put into a White Inner Carton, then put two white inner cartons into an outer carton.

**B.**One set put into a **PET Clear Box**, then put two PET Clear Box into an outer carton.

# | Two type shipping way as below

| A.LCL, use plywood to protect goods, also work for | <b>B.Full Container</b> |
|----------------------------------------------------|-------------------------|
| air freight                                        |                         |