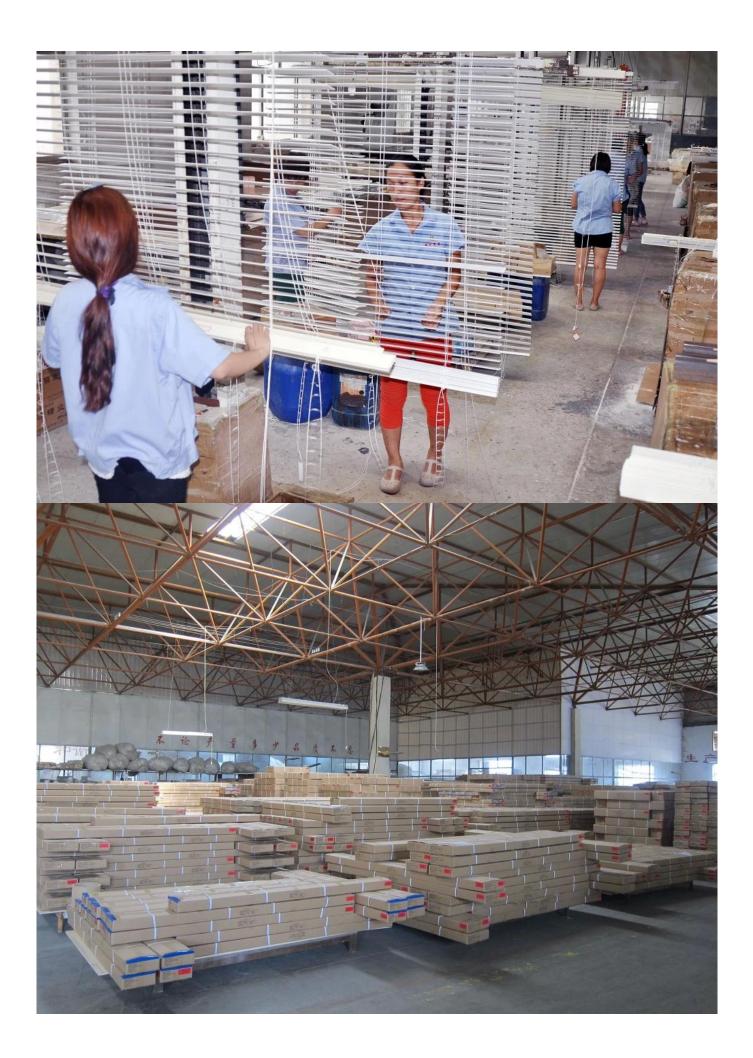

## | Production Process Cut- Painting-Color Check- Assemble- Package

## | Packing & Delivery

#### Three types packing way for you choose or as per custom:

A.One set put into a White Inner Carton, then put two white inner cartons into an outer carton.

**B.**One set put into a **PET Clear Box**, then put two PET Clear Box into an outer carton.