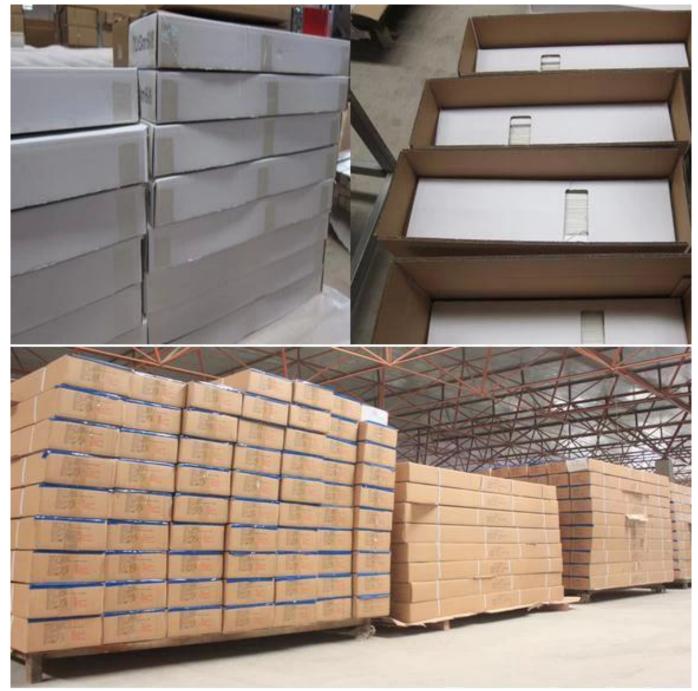

## | Packing & Delivery

#### Three types packing way for you choose or as per custom:

A.One set put into a White Inner Carton, then put two white inner cartons into an outer carton.

**B.**One set put into a **PET Clear Box**, then put two PET Clear Box into an outer carton.

**C.Shrink Film Packing** one by one, then put into an outer carton.

## | Two type shipping way as below

| A.LCL, use plywood to protect goods, also work for | <b>B.Full Container</b> |
|----------------------------------------------------|-------------------------|
| air freight                                        |                         |