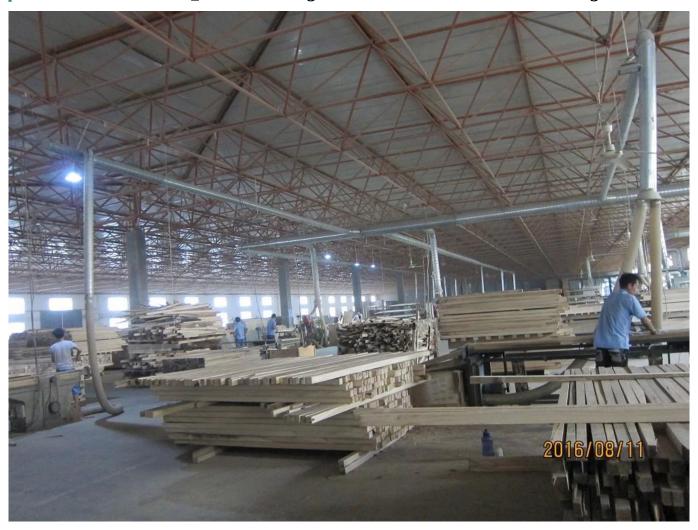

#### | Product Details

Materail: Paulownia wood /Basswood/Red Pine Wood
Slats Size: 25mm/27mm/35mm/46mm/50mm/63mm

3. Style: Horizontal slats4. Install: Outside / Inside5. Blinds Max Width: 3000mm

6. Color: 24 standard color or from customers color collection

7. Color collection: Stain color, Painting color, Printed Color, Brush color and new collection

8. Paint: UV paint

9. Control Type: Pull cord / Wood wand10. Blinds style: Ladder string/ Ladder Tape11. Style: Fixed, Hinged, Folding ,Sliding

12. Package: PET or based on customers requirement.

supplier: Wooden venetian blinds supplier, High quality Timber venetian blinds, Read wood Horizontal wooden blinds

#### | Production Process | Cut-Painting-Color Check-Assemble-Package







### | Packing & Delivery

Three types packing way for you choose or as per custom:

**A.**One set put into a **White Inner Carton**, then put two white inner cartons into an outer carton.



**B.**One set put into a **PET Clear Box**, then put two PET Clear Box into an outer carton.



**C.Shrink Film Packing** one by one, then put into an outer carton.





# | Two type shipping way as below

| A.LCL, use plywood to protect goods, also work for |                  |
|----------------------------------------------------|------------------|
|                                                    | B.Full Container |
| air freight                                        |                  |



#### | Our Services

#### **Quality Policy:**

What the people of HuaSheng pursue endlessly were c