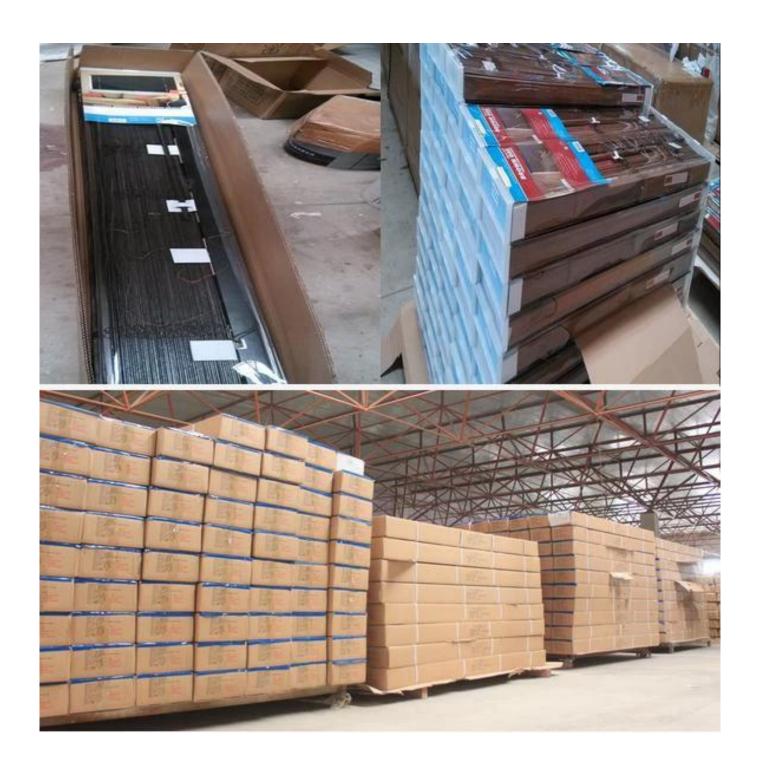

### | Packing & Delivery

Three types packing way for you choose or as per custom:

**A.**One set put into a **White Inner Carton**, then put two white inner cartons into an outer carton.

**B.**One set put into a **PET Clear Box**, then put two PET Clear Box into an outer carton.

**C.Shrink Film Packing** one by one, then put into an outer carton.

## **PACKING**