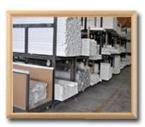

### | Packing & Delivery

Three types packing way for you choose or as per custom:

**A.**One set put into a **White Inner Carton**, then put two white inner cartons into an outer carton.

**B.**One set put into a **PET Clear Box**, then put two PET Clear Box into an outer carton.

**C.Shrink Film Packing** one by one, then put into an outer carton.

## **PACKING**