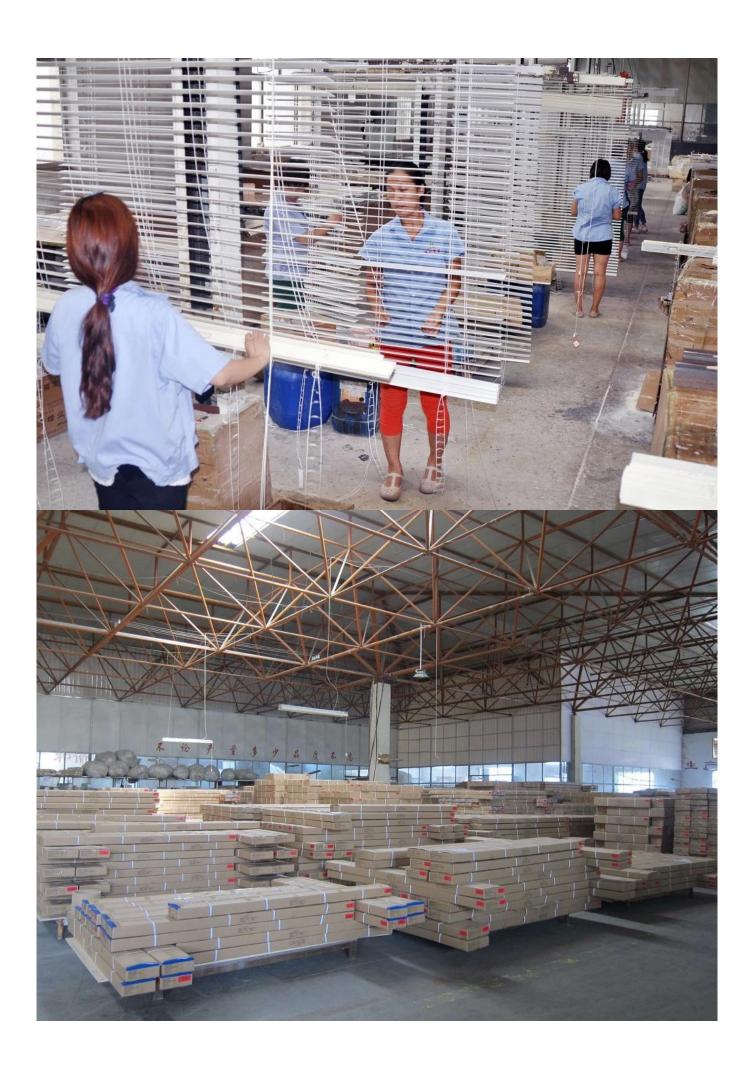

#### | Product Details

Materail: Paulownia wood /Basswood/Red Pine Wood
Slats Size: 25mm/27mm/35mm/46mm/50mm/63mm

3. Style: Horizontal slats4. Install: Outside / Inside5. Blinds Max Width: 3000mm

6. Color: 24 standard color or from customers color collection

7. Color collection: Stain color, Painting color, Printed Color, Brush color and new collection

8. Paint: UV paint

9. Control Type: Pull cord / Wood wand10. Blinds style: Ladder string/ Ladder Tape11. Style: Fixed, Hinged, Folding ,Sliding

12. Package: PET or based on customers requirement.

supplier: Wooden venetian blinds supplier, High quality Timber venetian blinds, Read wood Horizontal wooden blinds

#### | Production Process | Cut-Painting-Color Check-Assemble-Package







### | Packing & Delivery

Three types packing way for you choose or as per custom:

**A.**One set put into a **White Inner Carton**, then put two white inner cartons into an outer carton.



**B.**One set put into a **PET Clear Box**, then put two PET Clear Box into an outer carton.



**C.Shrink Film Packing** one by one, then put into an outer carton.





# | Two type shipping way as below

| A.LCL, use plywood to protect goods, also work for |                  |
|----------------------------------------------------|------------------|
|                                                    | B.Full Container |
| air freight                                        |                  |



#### | Our Services

#### **Quality Policy:**

What the people of HuaSheng pursue endlessly were credi