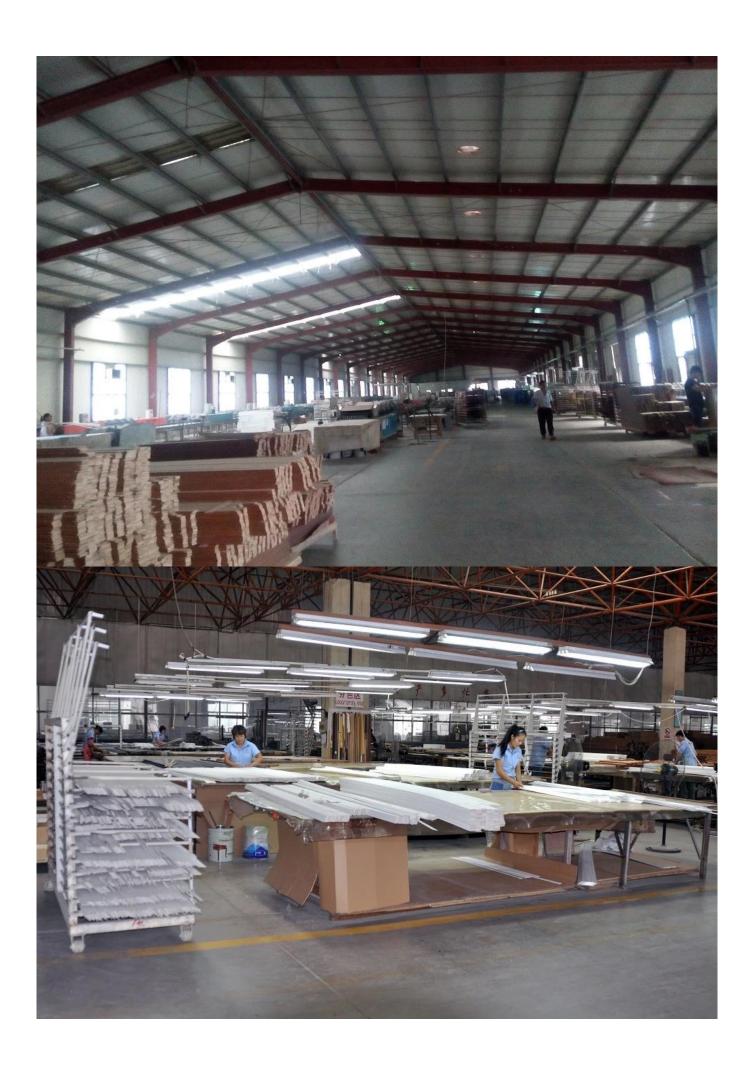

#### | Product Details

Materail: Paulownia wood /Basswood/Red Pine Wood
Slats Size: 25mm/27mm/35mm/46mm/50mm/63mm

3. Style: Horizontal slats4. Install: Outside / Inside5. Blinds Max Width: 3000mm

6. Color: 24 standard color or from customers color collection

7. Color collection: Stain color, Painting color, Printed Color, Brush color and new collection

8. Paint: UV paint

9. Control Type: Pull cord / Wood wand10. Blinds style: Ladder string/ Ladder Tape11. Style: Fixed, Hinged, Folding ,Sliding

12. Package: PET or based on customers requirement.

supplier: Wooden venetian blinds supplier, High quality Timber venetian blinds, Read wood Horizontal wooden blinds

#### | Production Process | Cut-Painting-Color Check-Assemble-Package







### | Packing & Delivery

Three types packing way for you choose or as per custom:

**A.**One set put into a **White Inner Carton**, then put two white inner cartons into an outer carton.



**B.**One set put into a **PET Clear Box**, then put two PET Clear Box into an outer carton.



**C.Shrink Film Packing** one by one, then put into an outer carton.





# | Two type shipping way as below

| A.LCL, use plywood to protect goods, also work for |                  |
|----------------------------------------------------|------------------|
|                                                    | B.Full Container |
| air freight                                        |                  |



#### | Our Services

#### **Quality Policy:**

What the people of HuaSheng pursue endlessly were cre