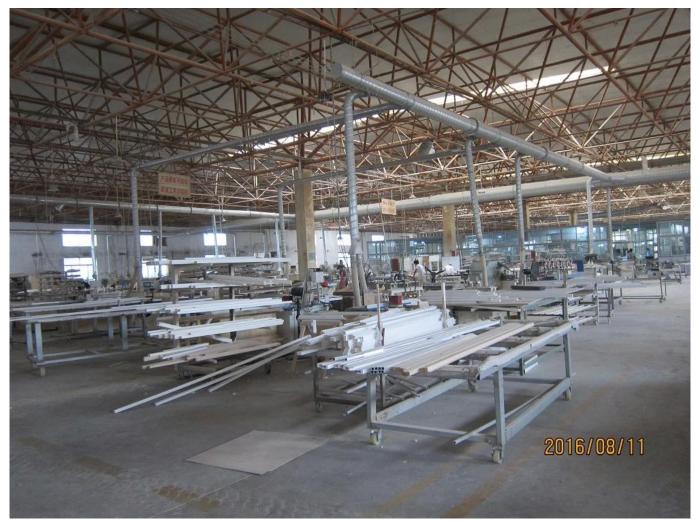

# | Product Details

- 1. Materail: Aluminum
- 2. Louver Size: 89mm
- 3. Frame: L frame, Z frame
- 4. Install: Outside / Inside
- 5. Max Width: 1000mm
- 6. Max Height:3000mm
- 7. Color: 8 standard color and custom color
- 8. Paint: Powder Coated
- 9. Control Type: Cleavirew tilt rod
- 10. Style: Fixed, Hinged, Folding
- 11. Package: Foam and carton

supplier[]Wooden blinds slats supplier china, oem Horizontal wooden blinds, Exterior Aluminum plantation shutter

### | Production Process Cut - Assemble - Package





# | Packing & Delivery

**Two types packing way for you choose or as per custom:** A.For one panel shutter, panel and frame packaged in one carton



**B.**For shutters with more than two panels, panels and frames packaged seperately.



# | Two type shipping way as below



### | Our Services

#### **Quality Policy:**

What the people of HuaSheng pursue endlessly were credit orientation making achievements by quality, and supplying excellent products and after-sales services to the customers.

#### **Business Idea:**

To enhance quality management and build a name brand to meet the customers' satisfactory, to reduce the production cost and increase the benefits to developing the enterprise.

### Service Idea:

To be responsible for the quality, we always pursue and achieve selfless co