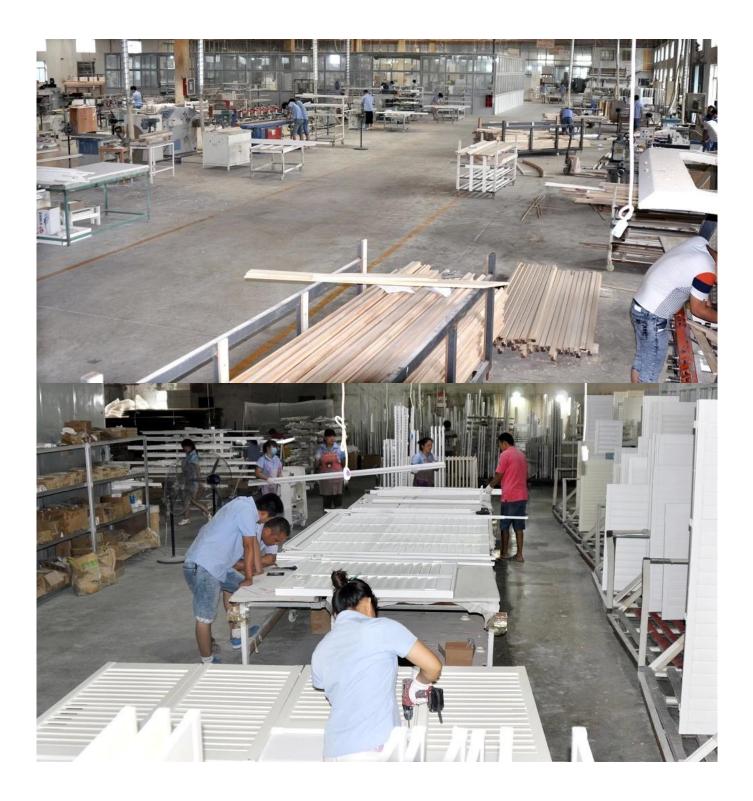

# | Product Details

- 1. Materail: Aluminum
- 2. Louver Size: 89mm
- 3. Frame: L frame, Z frame
- 4. Install: Outside / Inside
- 5. Max Width: 1000mm
- 6. Max Height:3000mm
- 7. Color: 8 standard color and custom color
- 8. Paint: Powder Coated
- 9. Control Type: Cleavirew tilt rod
- 10. Style: Fixed, Hinged, Folding
- 11. Package: Foam and carton

supplier[]Wooden blinds slats supplier china, oem Horizontal wooden blinds, Exterior Aluminum plantation shutter

### | Production Process Cut - Assemble - Package





# | Packing & Delivery

**Two types packing way for you choose or as per custom:** A.For one panel shutter, panel and frame packaged in one carton



**B.**For shutters with more than two panels, panels and frames packaged seperately.



# | Two type shipping way as below



### | Our Services

#### **Quality Policy:**

What the people of HuaSheng pursue endlessly were credit orientation making achievements by quality, and supplying excellent products and after-sales services to the customers.

#### **Business Idea:**

To enhance quality management and build a name brand to meet the customers' satisfactory, to reduce the production cost and increase the benefits to developing the enterprise.

### Service Idea:

To be responsible for the quality, we always pursue and achieve selfless cont