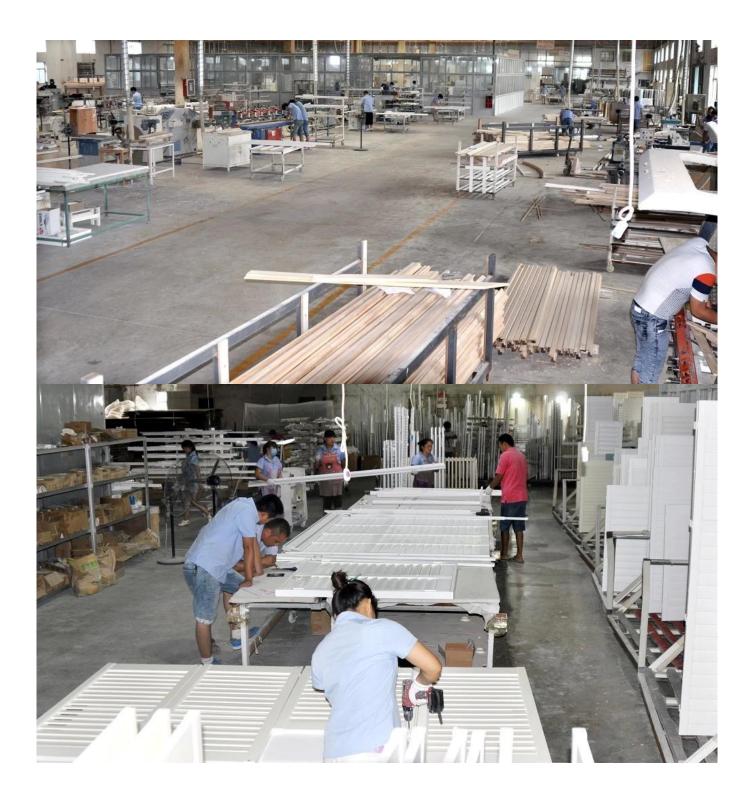

### | Product Details

Materail: Aluminum
Louver Size: 89mm

3. Frame: L frame, Z frame4. Install: Outside / Inside5. Max Width: 1000mm6. Max Height: 3000mm

7. Color: 8 standard color and custom color

8. Paint: Powder Coated

9. Control Type: Cleavirew tilt rod10. Style: Fixed, Hinged, Folding11. Package: Foam and carton

supplier: <u>Wooden blinds slats supplier china</u>, <u>Exterior Aluminum plantation shutter</u>, <u>oem Horizontal</u> <u>wooden blinds</u>

### | Production Process | Cut - Assemble - Package





### | Packing & Delivery

Two types packing way for you choose or as per custom:

A.For one panel shutter, panel and frame packaged in one carton



 ${f B.}$  For shutters with more than two panels, panels and frames packaged seperately.











### | Two type shipping way as below

# A.LCL, use plywood to protect goods, also work for air freight

#### **B.Full Container**





Service: 3 years quality warranty

#### | Our Services

#### **Quality Policy:**

What the people of HuaSheng pursue endlessly were credit orientation making achievements by quality, and supplying excellent products and after-sales services to the customers.

#### **Business Idea:**

To enhance quality management and build a name brand to meet the customers' satisfactory, to reduce the production cost and incr