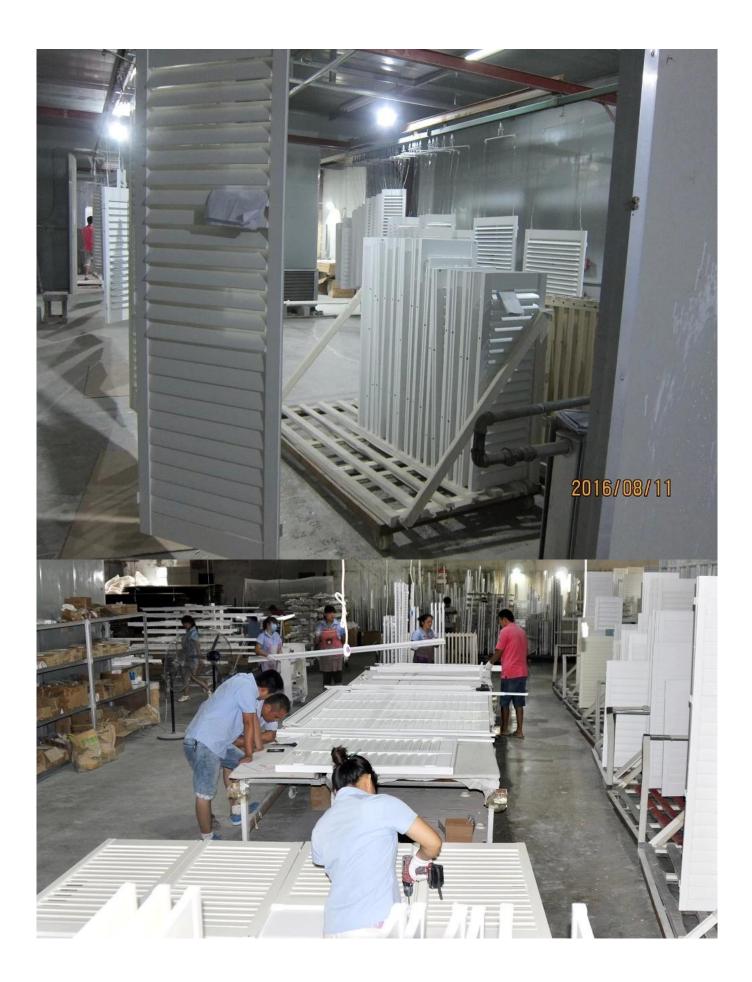

## | Production Process Cut- Assemble-Sanding- Paint- Package

#### | Product Details

- 1. Materail: Paulownia Wood/ Basswood
- 2. Louver Size: 63mm/76mm/89mm/114mm
- 3. Frame: L frame, Z frame, Decor Frame
- 4. Install: Outside / Inside
- 5. Max Width: 850mm
- 6. Max HeightL:3000mm
- 7. Color: 12 standard color and custom color
- 8. Paint: PU Paint
- 9. Control Type: Cleavirew tilt rod/ Centre tilt rod / Off set
- 10. Style: Fixed, Hinged, Folding ,Sliding
- 11. Package: Foam and carton