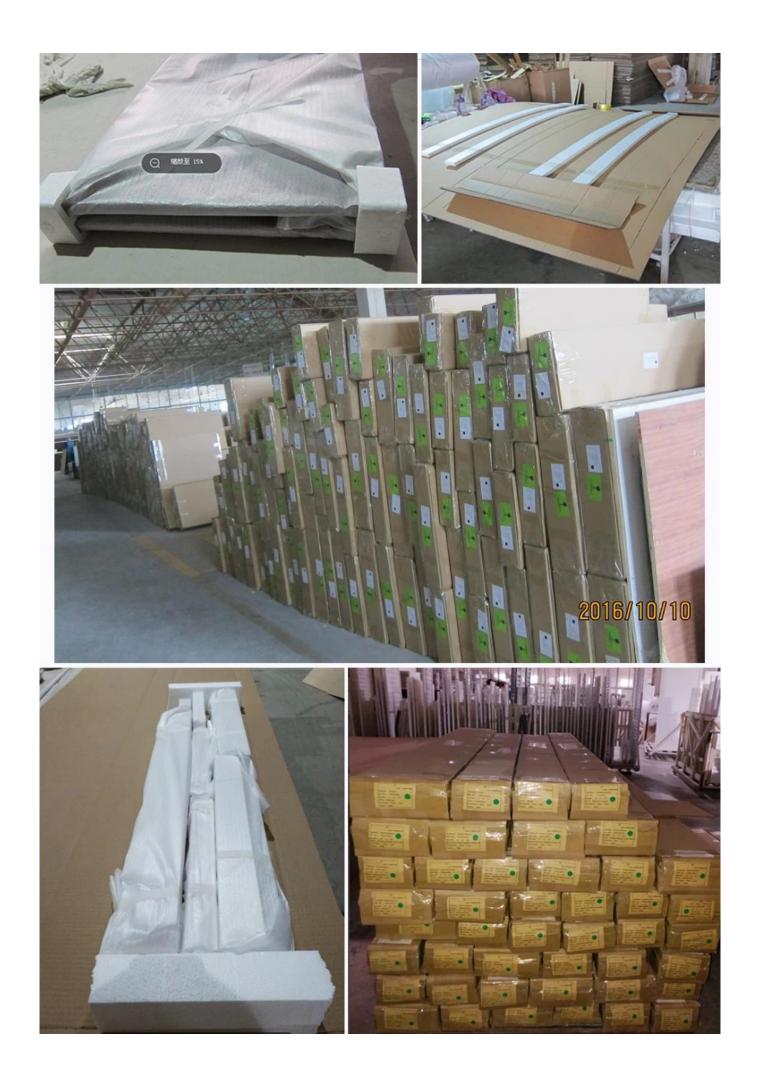

## | Packing & Delivery

Two types packing way for you choose or as per custom:

A.For one panel shutter, panel and frame packaged in one carton

**B**.For shutters with more than two panels, panels and frames packaged seperately.

## Two type shipping way as below