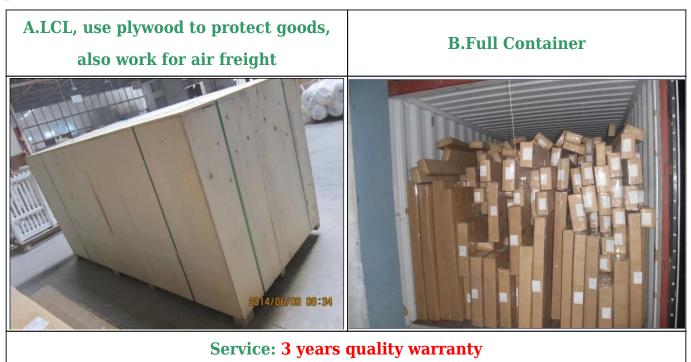

## | Packing & Delivery

Two types packing way for you choose or as per custom:

A.For one panel shutter, panel and frame packaged in one carton

**B**.For shutters with more than two panels, panels and frames packaged seperately.

## Two type shipping way as below