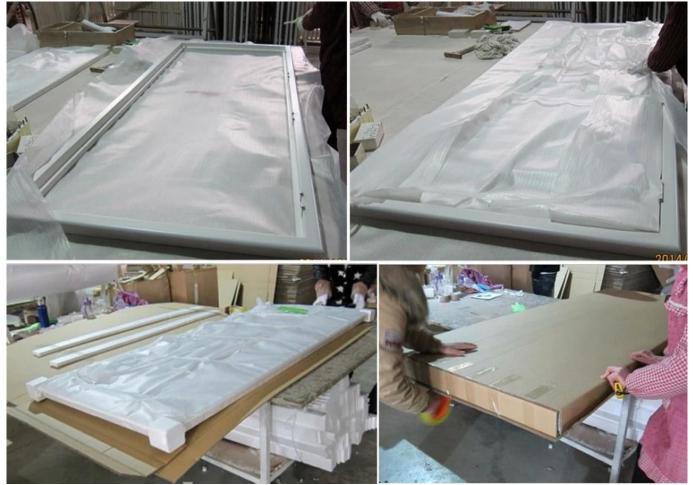

## | Packing & Delivery

Two types packing way for you choose or as per custom:

A.For one panel shutter, panel and frame packaged in one carton

**B**.For shutters with more than two panels, panels and frames packaged seperately.