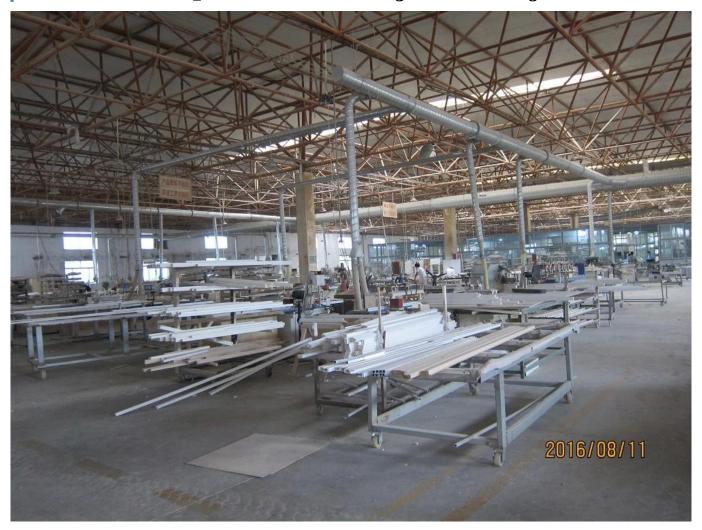

### | Product Details

Materail: Paulownia Wood/ Basswood
Louver Size: 63mm/76mm/89mm/114mm
Frame: L frame, Z frame, Decor Frame

4. Install: Outside / Inside5. Max Width: 850mm6. Max HeightL:3000mm

7. Color: 12 standard color and custom color

8. Paint: PU Paint

9. Control Type: Cleavirew tilt rod/ Centre tilt rod / Off set

10. Style: Fixed, Hinged, Folding, Sliding

11. Package: Foam and carton

supplier <u>Mooden Shutters supplier china</u>, <u>High quality Timber shutter supplier</u>, <u>oem Timber shutters in china</u>

### | Production Process | Cut- Assemble-Sanding- Paint- Package







# | Packing & Delivery

Two types packing way for you choose or as per custom:

 $\boldsymbol{A}.\boldsymbol{For}$  one panel shutter, panel and frame packaged in one carton



 ${\bf B}. {\bf For}$  shutters with more than two panels, panels and frames packaged seperately.











### | Two type shipping way as below

# A.LCL, use plywood to protect goods, also work for air freight

#### **B.Full Container**





Service: 3 years quality warranty

#### | Our Services

#### **Quality Policy:**

What the people of HuaSheng pursue endlessly were credit orientation making achievements by quality, and supplying excellent products and after-sales services to the customers.

#### **Business Idea:**

To enhance quality management and build a name brand to meet the customers' satisfactory