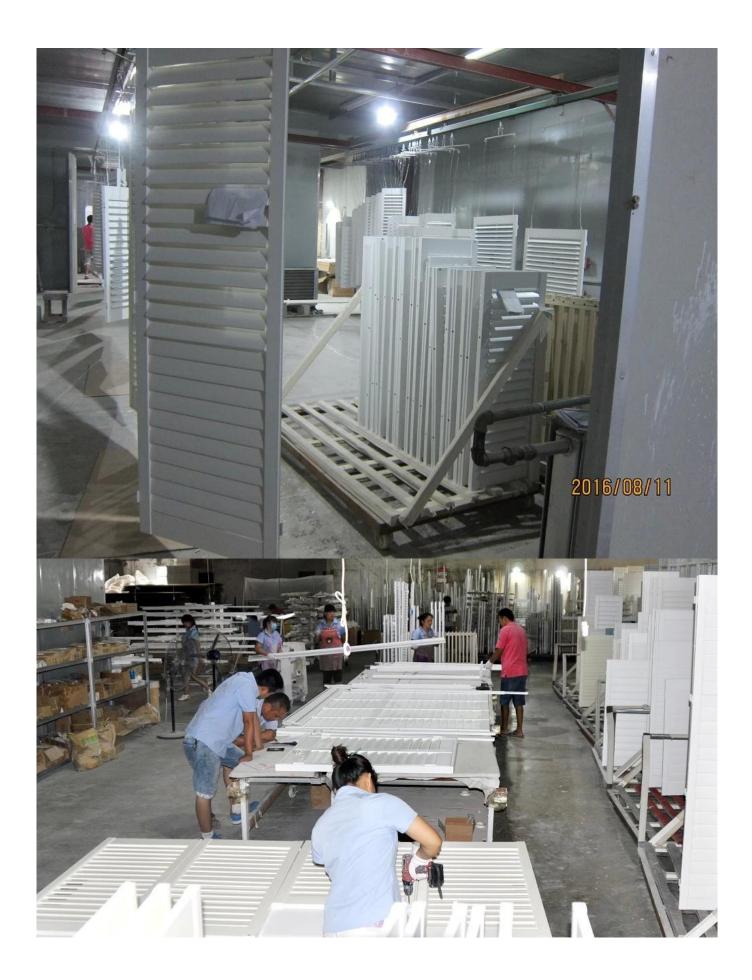

## | Product Details

- 1. Materail: Paulownia Wood/ Basswood
- 2. Louver Size: 63mm/76mm/89mm/114mm
- 3. Frame: L frame, Z frame, Decor Frame
- 4. Install: Outside / Inside
- 5. Max Width: 850mm
- 6. Max HeightL:3000mm
- 7. Color: 12 standard color and custom color
- 8. Paint: PU Paint
- 9. Control Type: Cleavirew tilt rod/ Centre tilt rod / Off set
- 10. Style: Fixed, Hinged, Folding ,Sliding
- 11. Package: Foam and carton

supplier[]<mark>wooden Shutters manufacturer china, oem Timber shutters in china, Custom made Plantation shutter</mark>

## | Production Process Cut- Assemble-Sanding- Paint- Package







# | Packing & Delivery

Two types packing way for you choose or as per custom:

A.For one panel shutter, panel and frame packaged in one carton



**B**.For shutters with more than two panels, panels and frames packaged seperately.



## | Two type shipping way as below



## | Our Services

#### **Quality Policy:**

What the people of HuaSheng pursue endlessly were credit orientation making achievements by quality, and supplying excellent products and after-sales services to the customers.

#### **Business Idea:**

To enhance quality management and build a name brand to meet the customers' satisfactory, to reduce the production cost and increase the benefits to developing the enterprise.

#### Service Idea:

To be responsible for the quality, we always pursue and achieve selfless contri