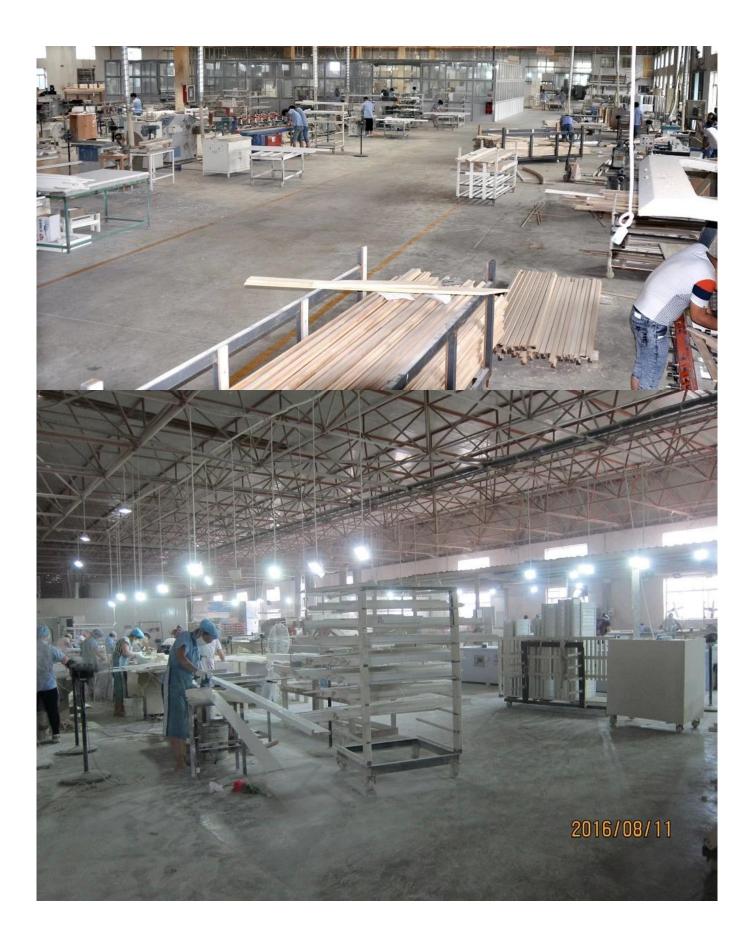

## | Product Details

- 1. Materail: Paulownia Wood/ Basswood
- 2. Louver Size: 63mm/76mm/89mm/114mm
- 3. Frame: L frame, Z frame, Decor Frame
- 4. Install: Outside / Inside
- 5. Max Width: 850mm
- 6. Max HeightL:3000mm
- 7. Color: 12 standard color and custom color
- 8. Paint: PU Paint
- 9. Control Type: Cleavirew tilt rod/ Centre tilt rod / Off set
- 10. Style: Fixed, Hinged, Folding ,Sliding
- 11. Package: Foam and carton

supplier[]<mark>wooden Shutters manufacturer china, oem Timber shutters in china, Custom made Plantation shutter</mark>

## | Production Process Cut- Assemble-Sanding- Paint- Package







# | Packing & Delivery

Two types packing way for you choose or as per custom:

A.For one panel shutter, panel and frame packaged in one carton



**B**.For shutters with more than two panels, panels and frames packaged seperately.



## | Two type shipping way as below



## | Our Services

#### **Quality Policy:**

What the people of HuaSheng pursue endlessly were credit orientation making achievements by quality, and supplying excellent products and after-sales services to the customers.

#### **Business Idea:**

To enhance quality management and build a name brand to meet the customers' satisfactory, to reduce the production cost and increase the benefits to developing the enterprise.

#### Service Idea:

To be responsible for the quality, we always pursue and achieve selfless cont