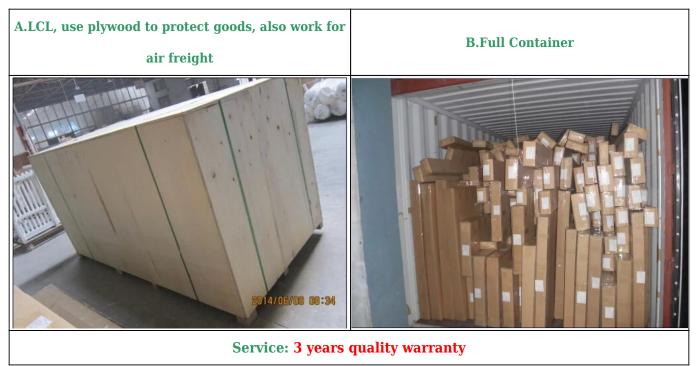

mm/114mm
- 3. Frame: L frame, Z frame, Decor Frame
- 4. Install: Outside / Inside
- 5. Max Width: 850mm
- 6. Max HeightL:3000mm
- 7. Color: 12 standard color and custom color
- 8. Paint: PU Paint
- 9. Control Type: Cleavirew tilt rod/ Centre tilt rod / Off set
- 10. Style: Fixed, Hinged, Folding ,Sliding
- 11. Package: Foam and carton

supplier[]<mark>wooden Shutters manufacturer china, oem Timber shutters in china, Custom made Plantation shutter</mark>

## | Production Process Cut- Assemble-Sanding- Paint- Package







# | Packing & Delivery

Two types packing way for you choose or as per custom:

A.For one panel shutter, panel and frame packaged in one carton



**B**.For shutters with more than two panels, panels and frames packaged seperately.



## | Two type shipping way as below



## | Our Services

#### **Quality Policy:**

What the people of HuaSheng pursue endlessly were credit orientation making achievements by quality, and supplying excellent products and after-sales services to the customers.

#### **Business Idea:**

To enhance quality management and build a name brand to meet the customers' satisfactory, to reduce the production cost and increase the benefits to developing the enterprise.

#### Service Idea:

To be responsible for the quality, we always pursue and achieve selfless contributions, and meet the customers` satisfactory, keep promises.



#### **COMPANY PROFOLE**

Huasheng wooden Co., Ltd was established in 1996 in Zhuangzhai Town Heze City Shandong province China.

In the year of 2014, Heze Enda Plastic Industry co., Ltd have been established