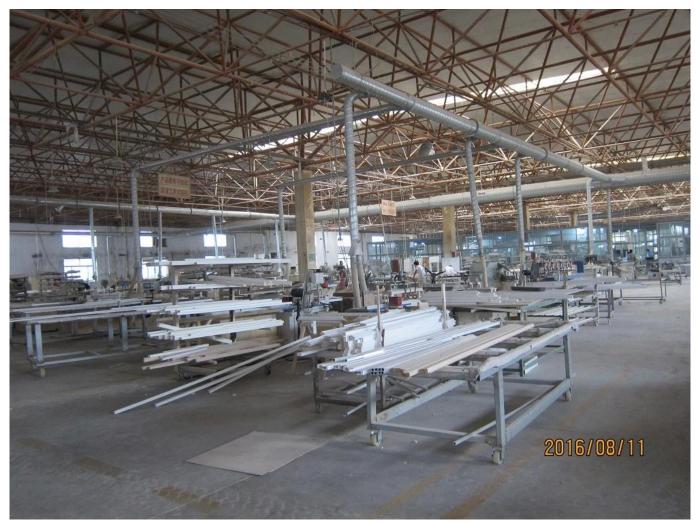

## | Product Details

- 1. Materail: Paulownia Wood/ Basswood
- 2. Louver Size: 63mm/76mm/89mm/114mm
- 3. Frame: L frame, Z frame, Decor Frame
- 4. Install: Outside / Inside
- 5. Max Width: 850mm
- 6. Max HeightL:3000mm
- 7. Color: 12 standard color and custom color
- 8. Paint: PU Paint
- 9. Control Type: Cleavirew tilt rod/ Centre tilt rod / Off set
- 10. Style: Fixed, Hinged, Folding ,Sliding
- 11. Package: Foam and carton

supplier[]<mark>wooden Shutters manufacturer china, oem Timber shutters in china, Custom made Plantation shutter</mark>

## | Production Process Cut- Assemble-Sanding- Paint- Package







# | Packing & Delivery

Two types packing way for you choose or as per custom:

A.For one panel shutter, panel and frame packaged in one carton



**B**.For shutters with more than two panels, panels and frames packaged seperately.



## | Two type shipping way as below



## | Our Services

#### **Quality Policy:**

What the people of HuaSheng pursue endlessly were credit orientation making achievements by quality, and supplying excellent products and after-sales services to the customers.

#### **Business Idea:**

To enhance quality management and build a name brand to meet the customers' satisfactory, to reduce the production cost and increase the benefits to developing the enterprise.

#### Service Idea:

To be responsible for the quality, we always pursue and achieve selfless co