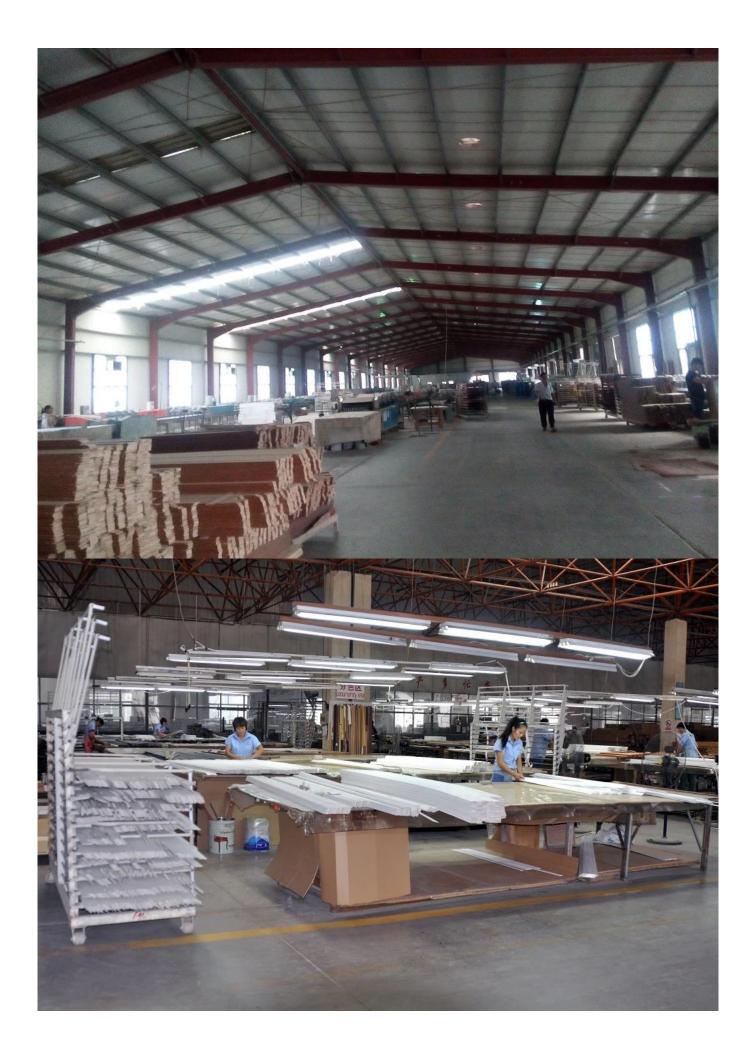

## | Product Details

- 1. Materail: Paulownia wood /Basswood/Red Pine Wood
- 2. Slats Size : 25mm/27mm/35mm/46mm/50mm/63mm
- 3. Style: Horizontal slats
- 4. Install: Outside / Inside
- 5. Blinds Max Width: 3000mm
- 6. Color: 24 standard color or from customers color collection
- 7. Color collection: Stain color, Painting color, Printed Color, Brush color and new collection
- 8. Paint: UV paint
- 9. Control Type: Pull cord / Wood wand
- 10. Blinds style: Ladder string/ Ladder Tape
- 11. Style: Fixed, Hinged, Folding ,Sliding
- 12. Package : PET or based on customers requirement.

## supplier:<u>Wood blinds manufacturer china</u>, <u>Wood ventian blinds supplier china</u>, <u>Wooden blinds slats supplier china</u>

## | Production Process Cut- Assemble-Sanding- Paint- Package







# | Packing & Delivery

## Three types packing way for you choose or as per custom:

A.One set put into a White Inner Carton, then put two white inner cartons into an outer carton.



**B.**One set put into a PET Clear Box, then put two PET Clear Box into an outer carton.



C.Shrink Film Packing one by one, then put into an outer carton.



# | Two type shipping way as below

| A.LCL, use plywood to protect goods, also work for | <b>B.Full Container</b> |
|----------------------------------------------------|-------------------------|
| air freight                                        |                         |



# | Our Services

## **Quality Policy:**

What the people of HuaSheng pursue endlessly were credit orientation making achievements by quality, and supplying excellent pro