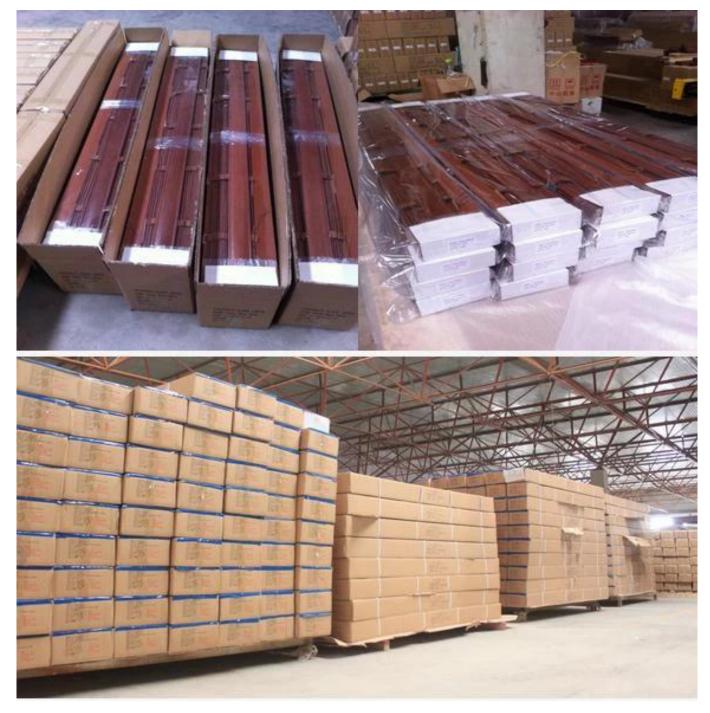

# | Packing & Delivery

## Three types packing way for you choose or as per custom:

A.One set put into a White Inner Carton, then put two white inner cartons into an outer carton.

**B.**One set put into a PET Clear Box, then put two PET Clear Box into an outer carton.

C.Shrink Film Packing one by one, then put into an outer carton.

# | Two type shipping way as below

| A.LCL, use plywood to protect goods, also work for | <b>B.Full Container</b> |
|----------------------------------------------------|-------------------------|
| air freight                                        |                         |