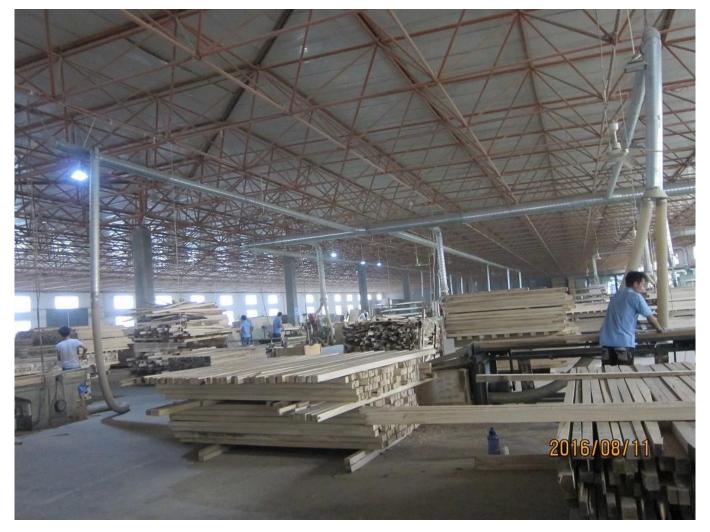

## | Product Details

- 1. Materail: Paulownia wood /Basswood/Red Pine Wood
- 2. Slats Size : 25mm/27mm/35mm/46mm/50mm/63mm
- 3. Style: Horizontal slats
- 4. Install: Outside / Inside
- 5. Blinds Max Width: 3000mm
- 6. Color: 24 standard color or from customers color collection
- 7. Color collection: Stain color, Painting color, Printed Color, Brush color and new collection
- 8. Paint: UV paint
- 9. Control Type: Pull cord / Wood wand
- 10. Blinds style: Ladder string/ Ladder Tape
- 11. Style: Fixed, Hinged, Folding ,Sliding
- 12. Package : PET or based on customers requirement.

## supplier:<u>Wood blinds manufacturer china</u>, <u>Wood ventian blinds supplier china</u>, <u>Wooden blinds slats supplier china</u>

## | Production Process Cut- Assemble-Sanding- Paint- Package







# | Packing & Delivery

## Three types packing way for you choose or as per custom:

A.One set put into a White Inner Carton, then put two white inner cartons into an outer carton.



**B.**One set put into a PET Clear Box, then put two PET Clear Box into an outer carton.



C.Shrink Film Packing one by one, then put into an outer carton.



# | Two type shipping way as below

| A.LCL, use plywood to protect goods, also work for | <b>B.Full Container</b> |
|----------------------------------------------------|-------------------------|
| air freight                                        |                         |



# | Our Services

## **Quality Policy:**

What the people of HuaSheng pursue endlessly were credit orientation making achievements by quality, and supplying excellent p