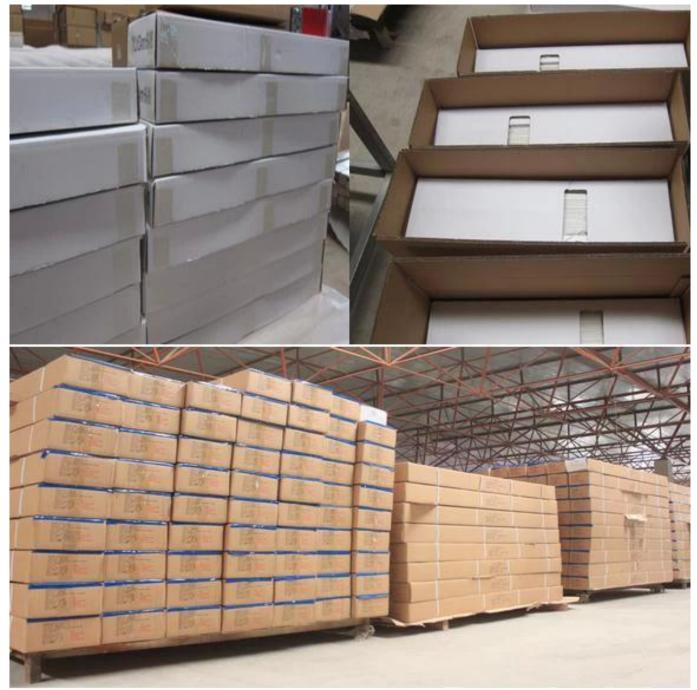

# | Packing & Delivery

## Three types packing way for you choose or as per custom:

A.One set put into a White Inner Carton, then put two white inner cartons into an outer carton.

**B.**One set put into a PET Clear Box, then put two PET Clear Box into an outer carton.

C.Shrink Film Packing one by one, then put into an outer carton.