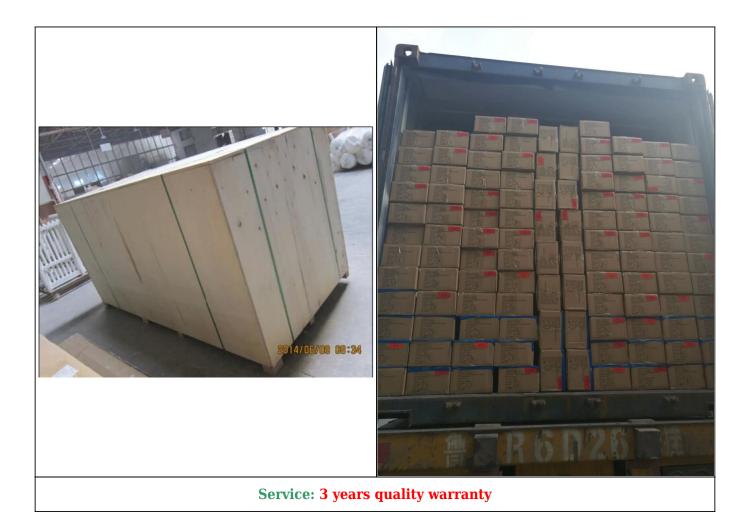

# | Two type shipping way as below

| A.LCL, use plywood to protect goods, also work for | <b>B.Full Container</b> |
|----------------------------------------------------|-------------------------|
| air freight                                        |                         |

# | Our Services