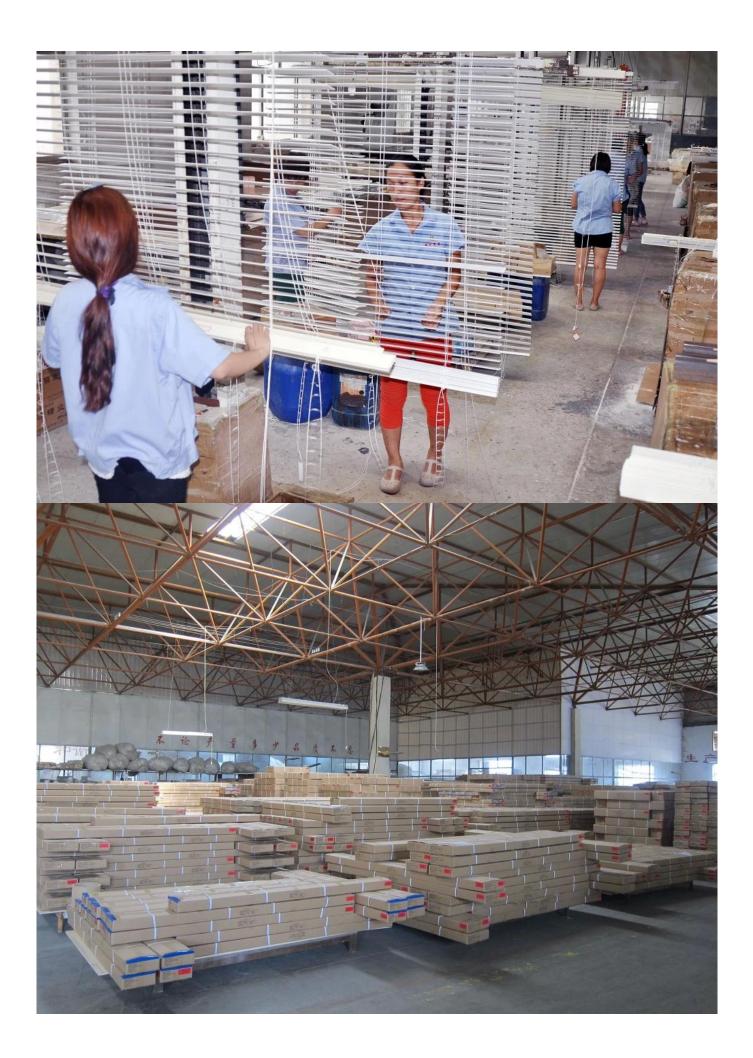

## | Product Details

- 1. Materail: Paulownia wood /Basswood/Red Pine Wood
- 2. Slats Size : 25mm/27mm/35mm/46mm/50mm/63mm
- 3. Style: Horizontal slats
- 4. Install: Outside / Inside
- 5. Blinds Max Width: 3000mm
- 6. Color: 24 standard color or from customers color collection
- 7. Color collection: Stain color, Painting color, Printed Color, Brush color and new collection
- 8. Paint: UV paint
- 9. Control Type: Pull cord / Wood wand
- 10. Blinds style: Ladder string/ Ladder Tape
- 11. Style: Fixed, Hinged, Folding ,Sliding
- 12. Package : PET or based on customers requirement.

## supplier:<u>Wood blinds manufacturer china</u>, <u>Wood ventian blinds supplier china</u>, <u>Wooden blinds slats supplier china</u>

## | Production Process Cut- Assemble-Sanding- Paint- Package







# | Packing & Delivery

## Three types packing way for you choose or as per custom:

A.One set put into a White Inner Carton, then put two white inner cartons into an outer carton.



**B.**One set put into a PET Clear Box, then put two PET Clear Box into an outer carton.



C.Shrink Film Packing one by one, then put into an outer carton.



# | Two type shipping way as below

| A.LCL, use plywood to protect goods, also work for | <b>B.Full Container</b> |
|----------------------------------------------------|-------------------------|
| air freight                                        |                         |



# | Our Services

## **Quality Policy:**

What the people of HuaSheng pursue endlessly were credit orientation making achievements by quality, and supplying excellent produ