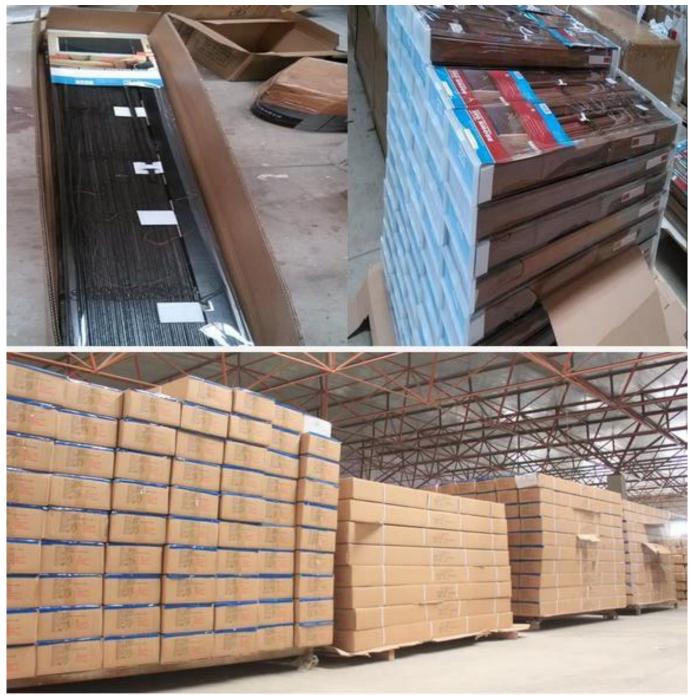

# | Packing & Delivery

## Three types packing way for you choose or as per custom:

A.One set put into a White Inner Carton, then put two white inner cartons into an outer carton.

**B.**One set put into a PET Clear Box, then put two PET Clear Box into an outer carton.

C.Shrink Film Packing one by one, then put into an outer carton.

# | Two type shipping way as below

| A.LCL, use plywood to protect goods, also work for | <b>B.Full Container</b> |
|----------------------------------------------------|-------------------------|
| air freight                                        |                         |