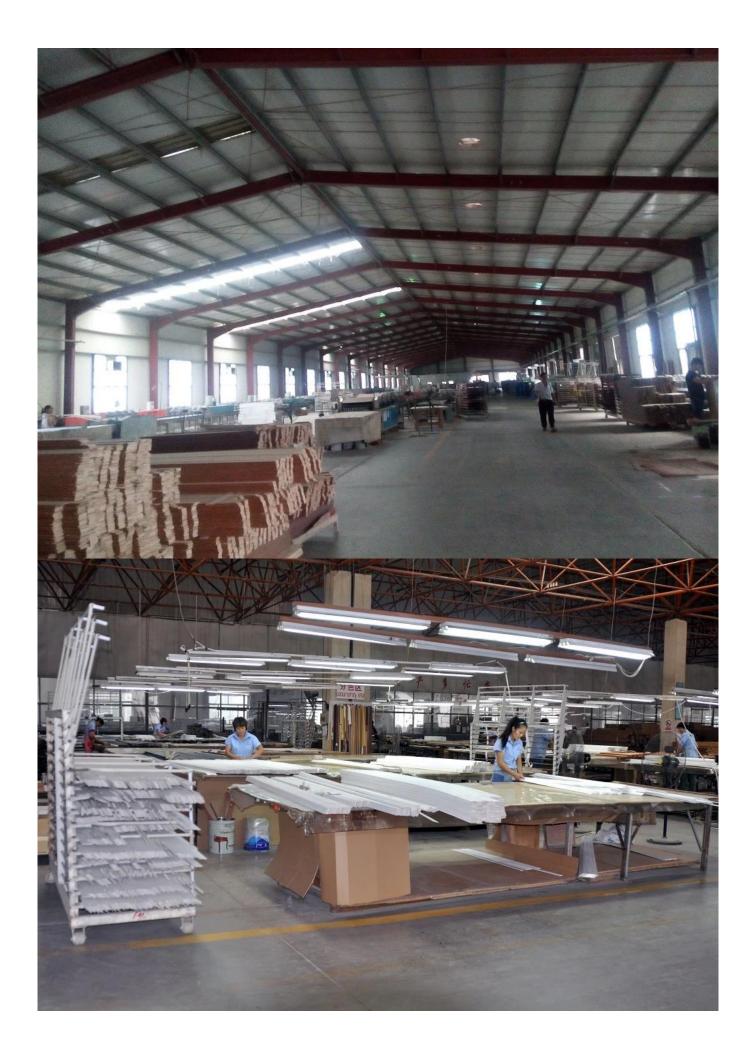

## | Product Details

- 1. Materail: Paulownia wood /Basswood/Red Pine Wood
- 2. Slats Size : 25mm/27mm/35mm/46mm/50mm/63mm
- 3. Style: Horizontal slats
- 4. Install: Outside / Inside
- 5. Blinds Max Width: 3000mm
- 6. Color: 24 standard color or from customers color collection
- 7. Color collection: Stain color, Painting color, Printed Color, Brush color and new collection
- 8. Paint: UV paint
- 9. Control Type: Pull cord / Wood wand
- 10. Blinds style: Ladder string/ Ladder Tape
- 11. Style: Fixed, Hinged, Folding ,Sliding
- 12. Package : PET or based on customers requirement.

supplier:Wood blinds manufacturer china, Best Paulownia wood slats in china, oem Horizontal wooden blinds

### | Production Process Cut- Painting-Color Check- Assemble- Package







## | Packing & Delivery

#### Three types packing way for you choose or as per custom:

A.One set put into a White Inner Carton, then put two white inner cartons into an outer carton.



**B.**One set put into a **PET Clear Box**, then put two PET Clear Box into an outer carton.



**C.Shrink Film Packing** one by one, then put into an outer carton.



## | Two type shipping way as below

| A.LCL, use plywood to protect goods, also work for | <b>B.Full Container</b> |
|----------------------------------------------------|-------------------------|
| air freight                                        |                         |



## **Our Services**

#### **Quality Policy:**

What the people of HuaSheng pursue endlessly were credit orientation making achievements by quality, and supply