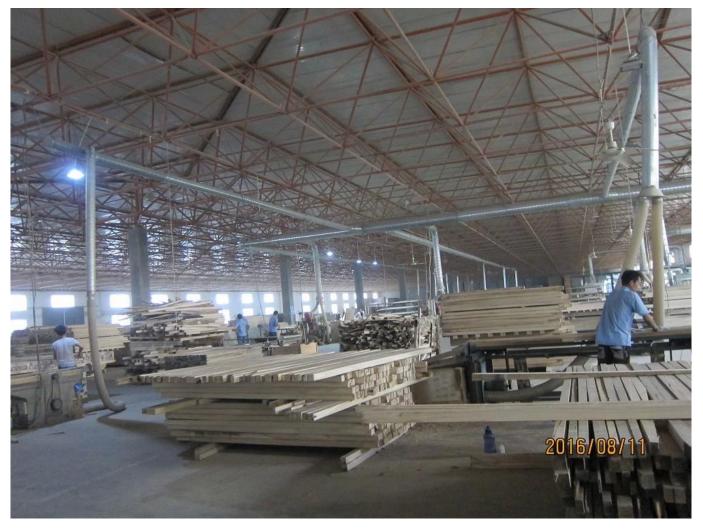

## | Product Details

- 1. Materail: Paulownia wood /Basswood/Red Pine Wood
- 2. Slats Size : 25mm/27mm/35mm/46mm/50mm/63mm
- 3. Style: Horizontal slats
- 4. Install: Outside / Inside
- 5. Blinds Max Width: 3000mm
- 6. Color: 24 standard color or from customers color collection
- 7. Color collection: Stain color, Painting color, Printed Color, Brush color and new collection
- 8. Paint: UV paint
- 9. Control Type: Pull cord / Wood wand
- 10. Blinds style: Ladder string/ Ladder Tape
- 11. Style: Fixed, Hinged, Folding ,Sliding
- 12. Package : PET or based on customers requirement.

supplier:Wood blinds manufacturer china, Best Paulownia wood slats in china, oem Horizontal wooden blinds

### | Production Process Cut- Painting-Color Check- Assemble- Package







## | Packing & Delivery

#### Three types packing way for you choose or as per custom:

A.One set put into a White Inner Carton, then put two white inner cartons into an outer carton.



**B.**One set put into a **PET Clear Box**, then put two PET Clear Box into an outer carton.



**C.Shrink Film Packing** one by one, then put into an outer carton.



## | Two type shipping way as below

| A.LCL, use plywood to protect goods, also work for | <b>B.Full Container</b> |
|----------------------------------------------------|-------------------------|
| air freight                                        |                         |



## **Our Services**

#### **Quality Policy:**

What the people of HuaSheng pursue endlessly were credit orientation making achievements by quality, and supp