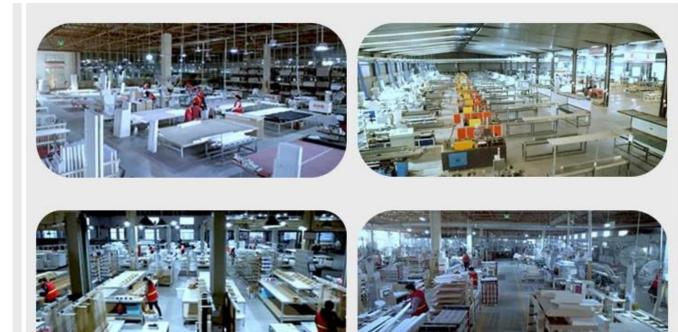

Huasheng Industry registered name Heze Huasheng Wooden Co.,Ltd ,locates in middle of China,Heze City Shandong Province,which is not far from Qingdao sea port.The company was established in 1996 by Mr. Fasheng Che.It has an area of 350,000 square meters in all ,building area of 120,000 square meters, purified workshop of 100,000 square meters, specializes in manufacturing plantation shutter,venetian blinds and shade.The capital assets of the company is US\$28,500,000, and production capacity is US\$86,000,000 per year.

There are about 1200 workers,more than 400 machines,68 PVC extrusion lines,16 painting line,separate laboratory room,strong R&D team and design team,professional production and sales team, fast delivery, 24 hours customer service team.Adopting advanced equipment with techniques.Our high quality products are strictly tested before being put into the market, it make us to be the leading supplier in window covering industry.