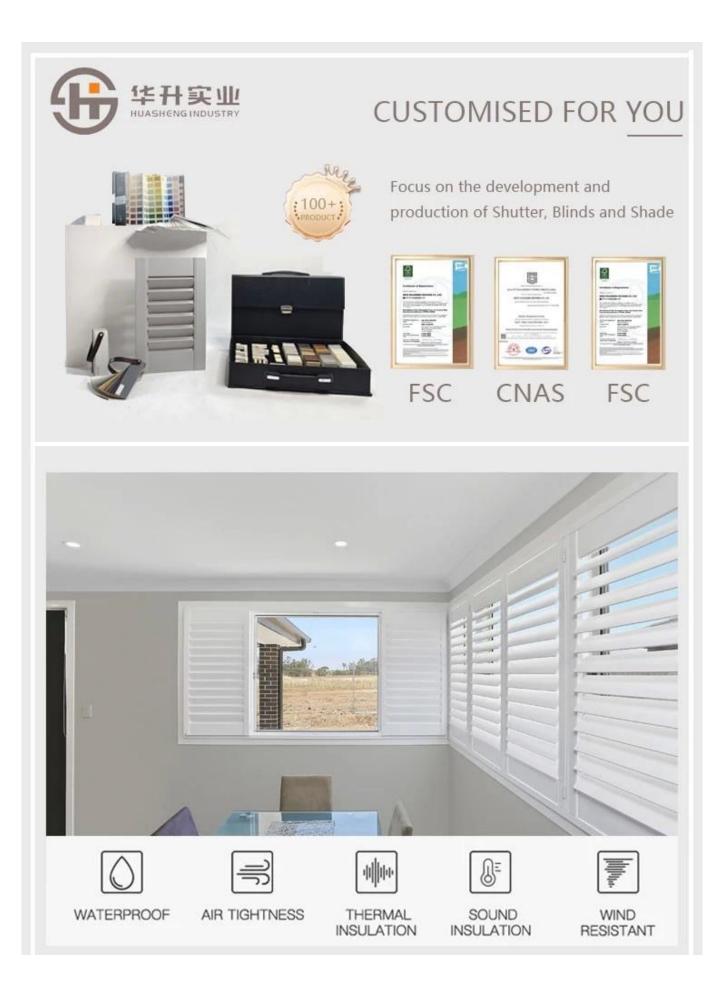

Huasheng Industry registered name Heze Huasheng Wooden Co.,Ltd ,locates in middle of China,Heze City Shandong Province,which is not far from Qingdao sea port.The company was established in 1996 by Mr. Fasheng Che.It has an area of 350,000 square meters in all ,building area of 120,000 square meters, purified workshop of 100,000 square meters, specializes in manufacturing plantation shutter,venetian blinds and shade.The capital assets of the company is US\$28,500,000, and production capacity is US\$86,000,000 per year.

There are about 1200 workers,more than 400 machines,68 PVC extrusion lines,16 painting line,separate laboratory room,strong R&D team and design team,professional production and sales team, fast delivery, 24 hours customer service team.Adopting advanced equipment with techniques.Our high quality products are strictly tested before being put into the market, it make us to be the leading supplier in window covering industry.

The company pay high attention to 7S management system, environmental protection, safety production and humanity. More and more experienced workers keep work here. The company passed ISO9001, Sedex, RoHS, FSC certificates for our products and gained more than 50 country patents.