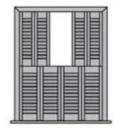

## PRODUCT TYPE

Full Height Shutters

Tier on Tier Shutters

Cafe Style Shutters

Track Shutters

Bay Shutters

Shutter With Screen Shade

Triangular window