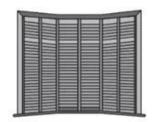

## PRODUCT TYPE

Full Height Shutters

Tier on Tier Shutters

Cafe Style Shutters

Track Shutters

Bay Shutters

Shutter With Screen Shade

Triangular window