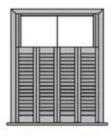

## PRODUCT TYPE

Full Height Shutters

Tier on Tier Shutters

Cafe Style Shutters

Track Shutters

Bay Shutters

Shutter With Screen Shade

Triangular window