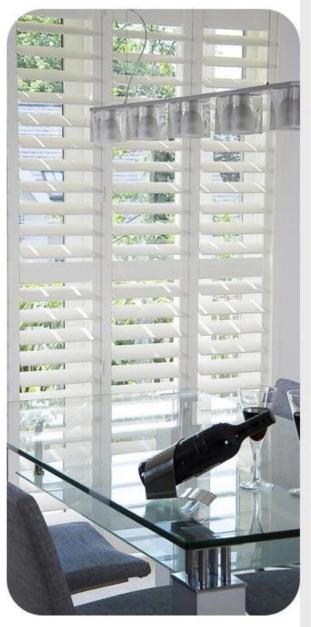

## EFFECT DRAWING

They provide unbeatable light control with a unique sealed system that interlocks the blades.

This shutter comes with a unique light removing felt to provide an excellent light blocking system.