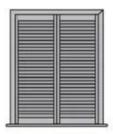

## PRODUCT TYPE

Full Height Shutters

Tier on Tier Shutters

Cafe Style Shutters

Track Shutters

Bay Shutters

Shutter With Screen Shade

Triangular window