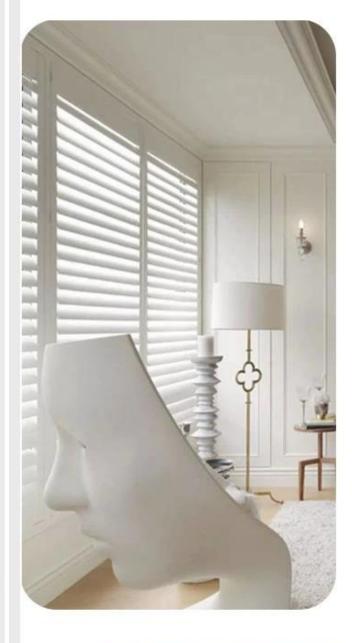

## EFFECT DRAWING

They provide unbeatable light control with a unique sealed system that interlocks the blades.

This shutter comes with a unique light removing felt to provide an excellent light blocking system.