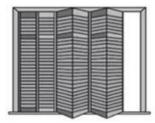

## PRODUCT TYPE

Full Height Shutters

Tier on Tier Shutters

Cafe Style Shutters

Track Shutters

Bay Shutters

Shutter With Screen Shade

Triangular window