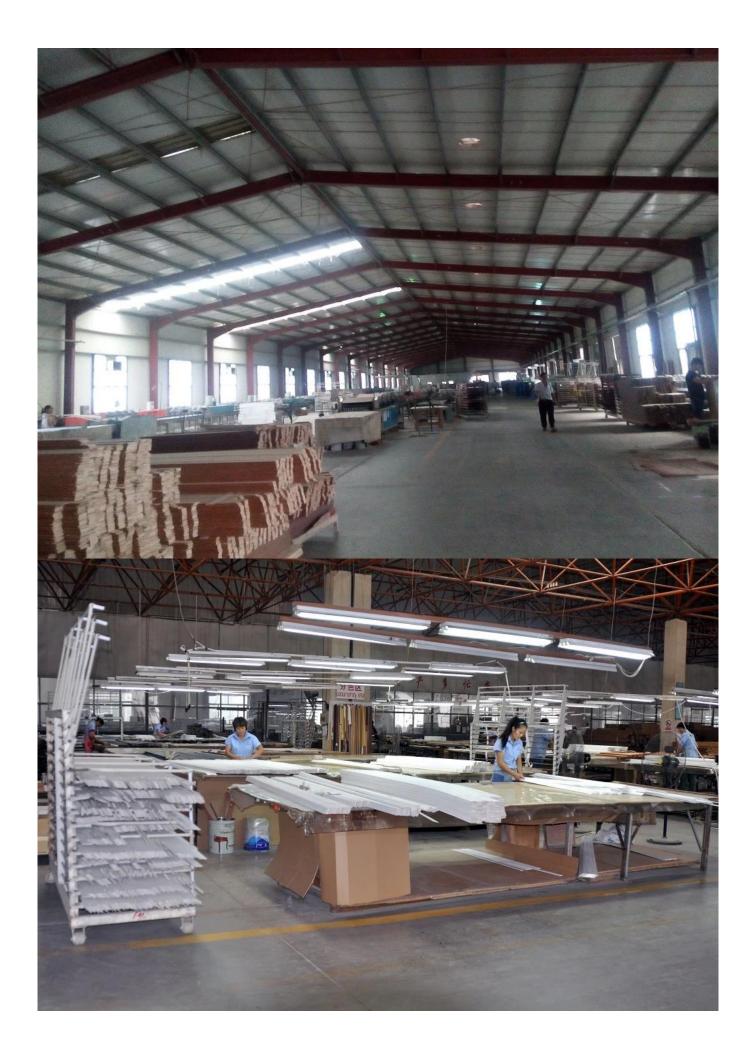

1. Materail: Paulownia wood /Basswood/Red Pine Wood
- 2. Slats Size : 25mm/27mm/35mm/46mm/50mm/63mm
- 3. Style: Horizontal slats
- 4. Install: Outside / Inside
- 5. Blinds Max Width: 3000mm
- 6. Color: 24 standard color or from customers color collection
- 7. Color collection: Stain color, Painting color, Printed Color, Brush color and new collection
- 8. Paint: UV paint
- 9. Control Type: Pull cord / Wood wand
- 10. Blinds style: Ladder string/ Ladder Tape
- 11. Style: Fixed, Hinged, Folding ,Sliding
- 12. Package : PET or based on customers requirement.

supplier:<mark>Solid Paulownia wood blinds supplier china</mark>, <mark>Wooden blinds slats supplier china</mark>, <mark>Wood ventian</mark> blinds supplier china

### | Production Process Cut- Painting-Color Check- Assemble- Package







## | Packing & Delivery

#### Three types packing way for you choose or as per custom:

A.One set put into a White Inner Carton, then put two white inner cartons into an outer carton.



**B.**One set put into a **PET Clear Box**, then put two PET Clear Box into an outer carton.



**C.Shrink Film Packing** one by one, then put into an outer carton.



## | Two type shipping way as below

| A.LCL, use plywood to protect goods, also work for | <b>B.Full Container</b> |
|----------------------------------------------------|-------------------------|
| air freight                                        |                         |



## **Our Services**

#### **Quality Policy:**

What the people of HuaSheng pursue endlessly were credit orientation making achievements by quality, and supply