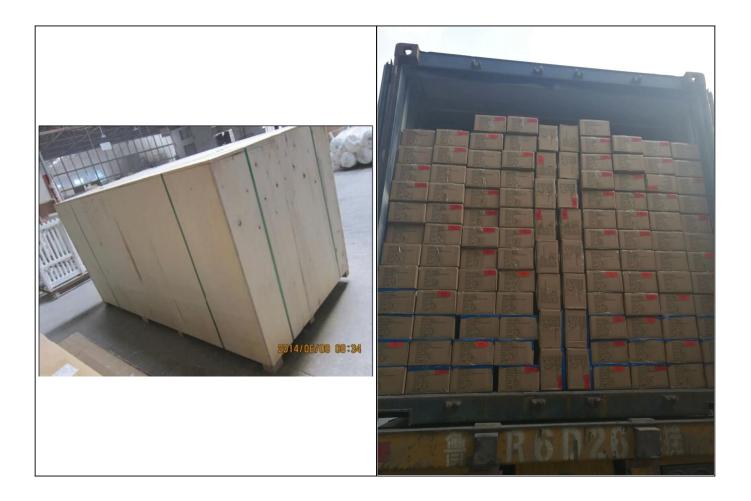

## | Packing & Delivery

## | Two type shipping way as below

| A.LCL, use plywood to protect goods, also work for | <b>B.Full Container</b> |
|----------------------------------------------------|-------------------------|
| air freight                                        |                         |