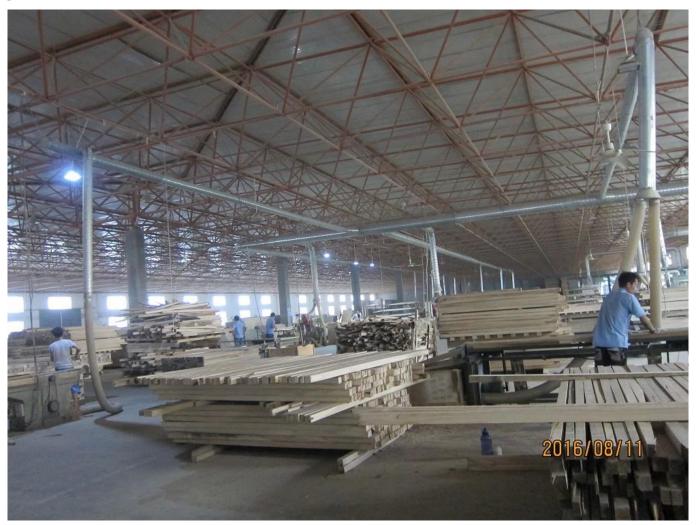

### | Product Details

1. Materail: Paulownia wood /Basswood/Red Pine Wood

2. Slats Size: 25mm/27mm/35mm/46mm/50mm/63mm

3. Style: Horizontal slats

4. Match with bottom rail and valance

5. Blinds Max Width: 3000mm

6. Color: 24 standard color or from customers color collection

7. Color collection: Stain color, Painting color, Printed Color, Brush color and new collection

8. Paint: UV paint9. Package :Carton

SUPPLIER: Ready made Wooden blinds on sale, Hot sell Wood blinds, Best selling Wooden blinds components

### | Production Process | Cut-Painting-Color Check-Package







## | Packing & Delivery

A.Packaged with carton





## | Two type shipping way as below

| A.LCL, use plywood to protect goods, also work for |                  |
|----------------------------------------------------|------------------|
|                                                    | B.Full Container |
| air freight                                        |                  |





Service: 3 years quality warranty

### | Our Services

### **Quality Policy:**

What the people of HuaSheng pursue endlessly were credit orientation making achievements by quality, and supplying excellent products and after-sales services to the customers.

#### **Business Idea:**

To enhance quality management and build a name brand to meet the customers' satisfactory, to reduce the production cost