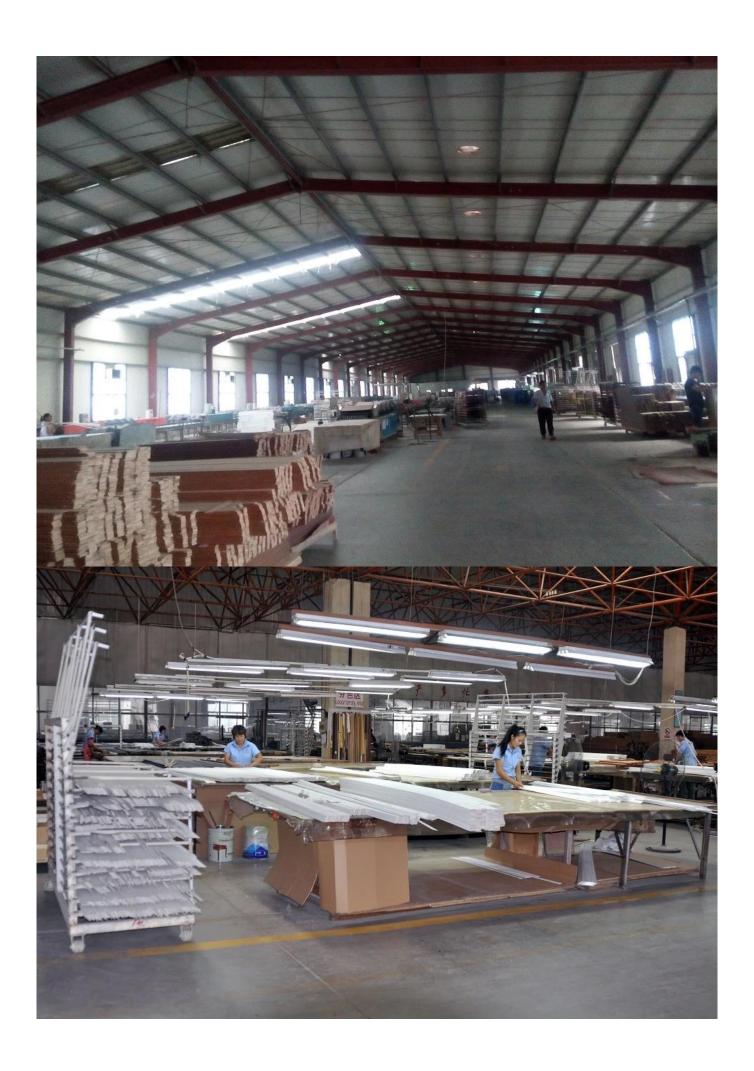

### | Product Details

1. Materail: Paulownia wood /Basswood/Red Pine Wood

2. Slats Size: 25mm/27mm/35mm/46mm/50mm/63mm

3. Style: Horizontal slats

4. Match with bottom rail and valance

5. Blinds Max Width: 3000mm

6. Color: 24 standard color or from customers color collection

7. Color collection: Stain color, Painting color, Printed Color, Brush color and new collection

8. Paint: UV paint9. Package :Carton

SUPPLIER: Ready made Wooden blinds on sale, Hot sell Wood blinds, Best selling Wooden blinds components

### | Production Process | Cut-Painting-Color Check-Package







## | Packing & Delivery

A.Packaged with carton





## | Two type shipping way as below

| A.LCL, use plywood to protect goods, also work for |                  |
|----------------------------------------------------|------------------|
|                                                    | B.Full Container |
| air freight                                        |                  |





Service: 3 years quality warranty

### | Our Services

### **Quality Policy:**

What the people of HuaSheng pursue endlessly were credit orientation making achievements by quality, and supplying excellent products and after-sales services to the customers.

#### **Business Idea:**

To enhance quality management and build a name brand to meet the customers' satisfactory, to reduce the production cost an