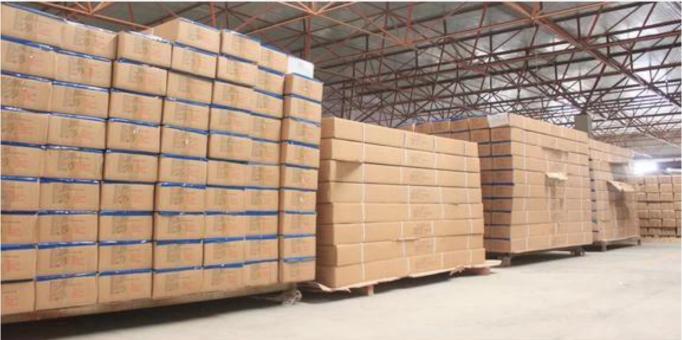

# | Two type shipping way as below

| A.LCL, use plywood to protect goods, also work for |                  |
|----------------------------------------------------|------------------|
|                                                    | B.Full Container |
| air freight                                        |                  |