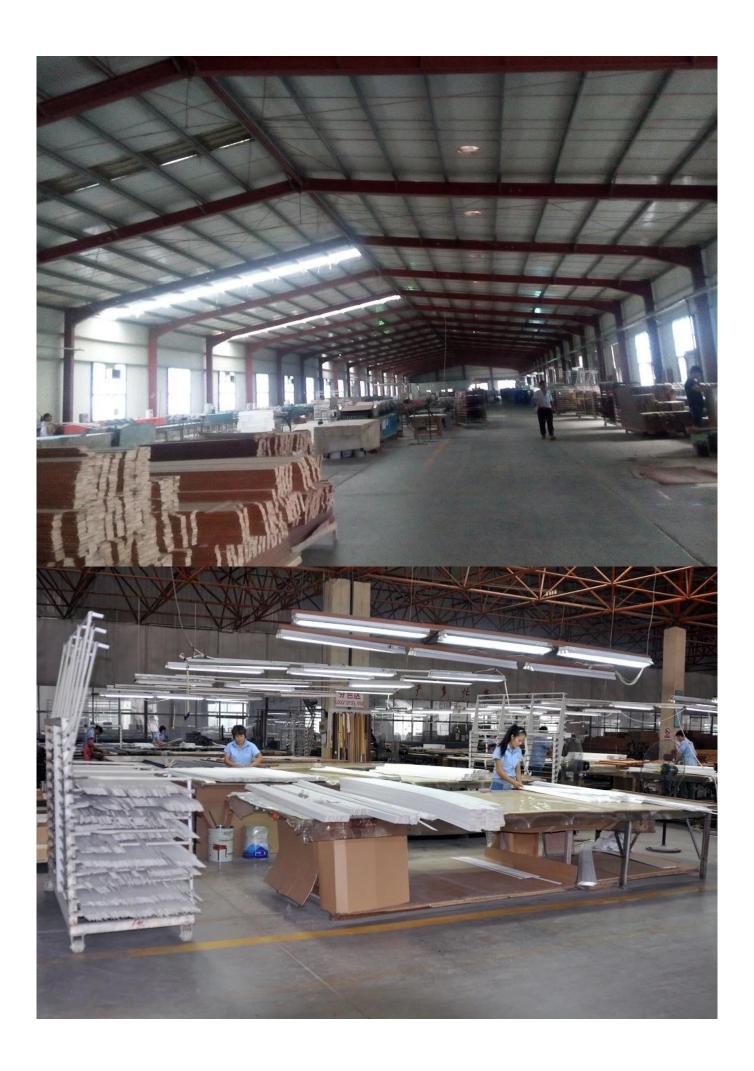

### | Product Details

1. Materail: Paulownia wood /Basswood/Red Pine Wood

 $2.\ Slats\ Size: 25mm/27mm/35mm/46mm/50mm/63mm$ 

3. Style: Horizontal slats4. Install: Outside / Inside5. Blinds Max Width: 3000mm

6. Color: 24 standard color or from customers color collection

7. Color collection: Stain color, Painting color, Printed Color, Brush color and new collection

8. Paint: UV paint

9. Control Type: Pull cord / Wood wand10. Blinds style: Ladder string/ Ladder Tape11. Style: Fixed, Hinged, Folding ,Sliding

12. Package: PET or based on customers requirement.

supplier Read wood Horizontal wooden blinds, High quality Timber venetian blinds, Wooden venetian blinds supplier

### | Production Process | Cut-Painting-Color Check-Assemble-Package







### | Packing & Delivery

Three types packing way for you choose or as per custom:

A.One set put into a White Inner Carton, then put two white inner cartons into an outer carton.



**B.**One set put into a **PET Clear Box**, then put two PET Clear Box into an outer carton.



**C.Shrink Film Packing** one by one, then put into an outer carton.





# | Two type shipping way as below

| A.LCL, use plywood to protect goods, also work for |                  |
|----------------------------------------------------|------------------|
|                                                    | B.Full Container |
| air freight                                        |                  |





### Our Services

### **Quality Policy:**

What the people of HuaSheng pursue endlessly were credit orient