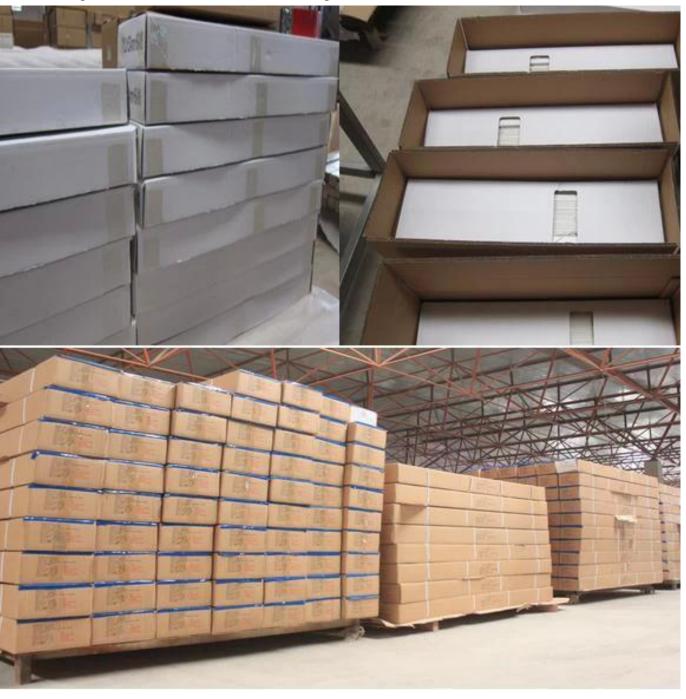

### | Packing & Delivery

Three types packing way for you choose or as per custom:

A.One set put into a White Inner Carton, then put two white inner cartons into an outer carton.

**B.**One set put into a **PET Clear Box**, then put two PET Clear Box into an outer carton.

**C.Shrink Film Packing** one by one, then put into an outer carton.

# | Two type shipping way as below

| A.LCL, use plywood to protect goods, also work for |                  |
|----------------------------------------------------|------------------|
|                                                    | B.Full Container |
| air freight                                        |                  |