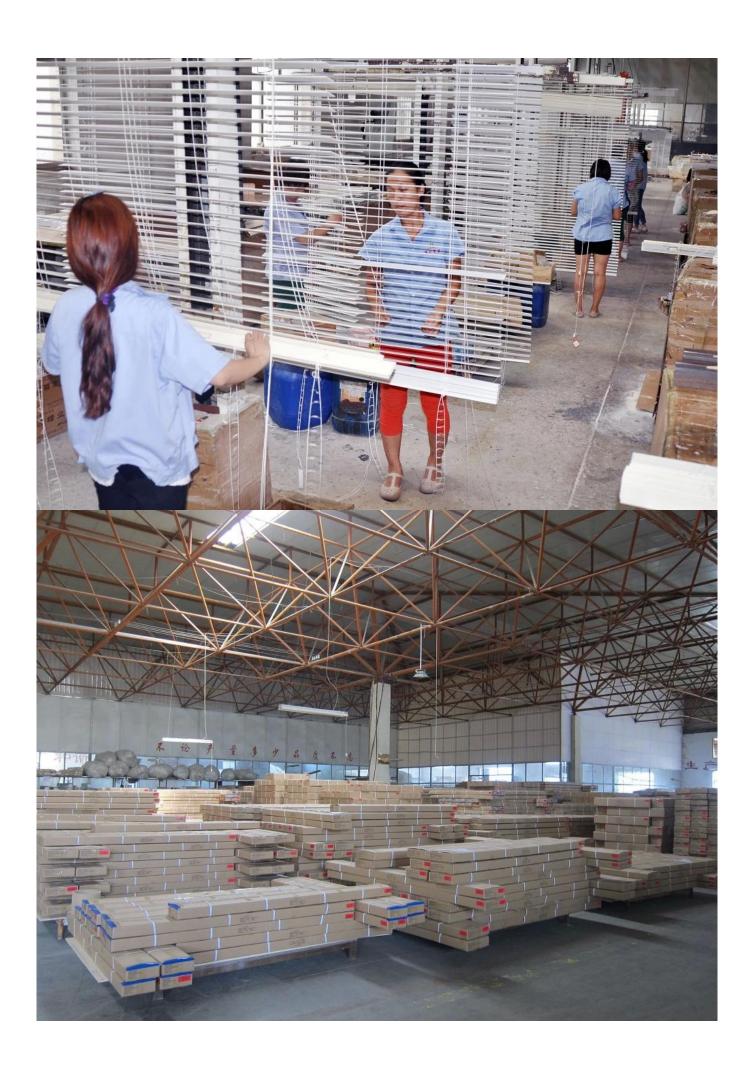

### | Product Details

1. Materail: Paulownia wood /Basswood/Red Pine Wood

 $2.\ Slats\ Size: 25mm/27mm/35mm/46mm/50mm/63mm$ 

3. Style: Horizontal slats4. Install: Outside / Inside5. Blinds Max Width: 3000mm

6. Color: 24 standard color or from customers color collection

7. Color collection: Stain color, Painting color, Printed Color, Brush color and new collection

8. Paint: UV paint

9. Control Type: Pull cord / Wood wand10. Blinds style: Ladder string/ Ladder Tape11. Style: Fixed, Hinged, Folding ,Sliding

12. Package: PET or based on customers requirement.

supplier Read wood Horizontal wooden blinds, High quality Timber venetian blinds, Wooden venetian blinds supplier

### | Production Process | Cut-Painting-Color Check-Assemble-Package







### | Packing & Delivery

Three types packing way for you choose or as per custom:

A.One set put into a White Inner Carton, then put two white inner cartons into an outer carton.



**B.**One set put into a **PET Clear Box**, then put two PET Clear Box into an outer carton.



**C.Shrink Film Packing** one by one, then put into an outer carton.





# | Two type shipping way as below

| A.LCL, use plywood to protect goods, also work for |                  |
|----------------------------------------------------|------------------|
|                                                    | B.Full Container |
| air freight                                        |                  |





### Our Services

### **Quality Policy:**

What the people of HuaSheng pursue endlessly were credit orientat