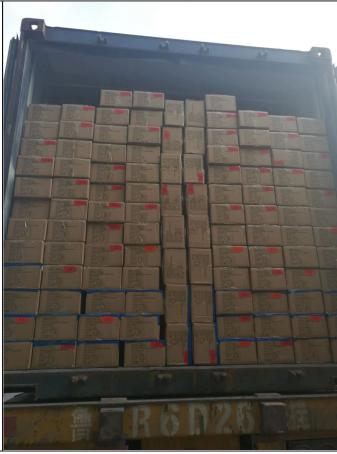

# | Two type shipping way as below

| A.LCL, use plywood to protect goods, also work for |                  |
|----------------------------------------------------|------------------|
|                                                    | B.Full Container |
| air freight                                        |                  |