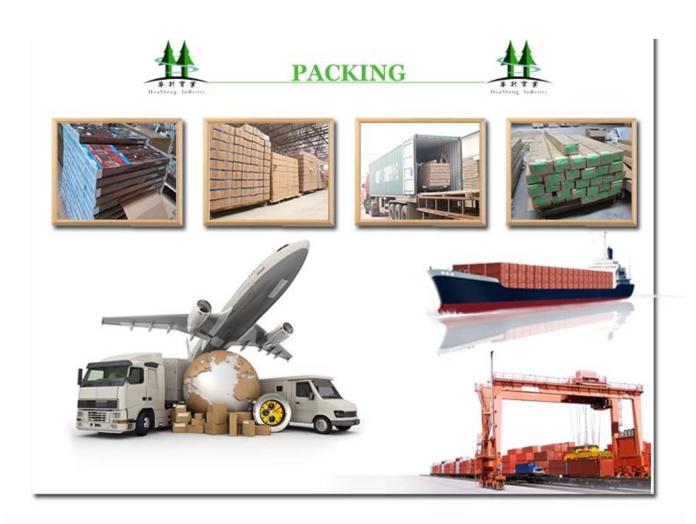

### | Packing & Delivery

Three types packing way for you choose or as per custom:

A.One set put into a White Inner Carton, then put two white inner cartons into an outer carton.

**B.**One set put into a **PET Clear Box**, then put two PET Clear Box into an outer carton.

**C.Shrink Film Packing** one by one, then put into an outer carton.

# | Two type shipping way as below

| A.LCL, use plywood to protect goods, also work for |                  |
|----------------------------------------------------|------------------|
|                                                    | B.Full Container |
| air freight                                        |                  |