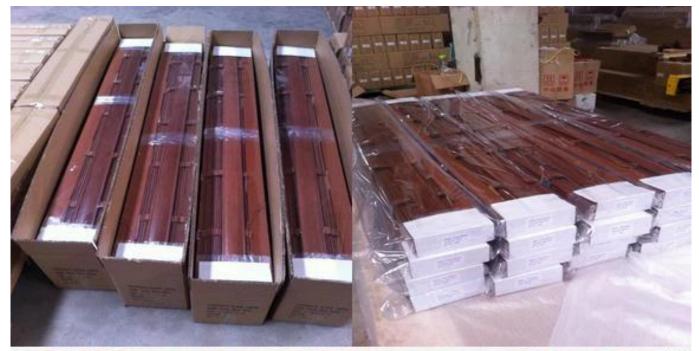

### | Packing & Delivery

Three types packing way for you choose or as per custom:

A.One set put into a White Inner Carton, then put two white inner cartons into an outer carton.

**B.**One set put into a **PET Clear Box**, then put two PET Clear Box into an outer carton.

**C.Shrink Film Packing** one by one, then put into an outer carton.