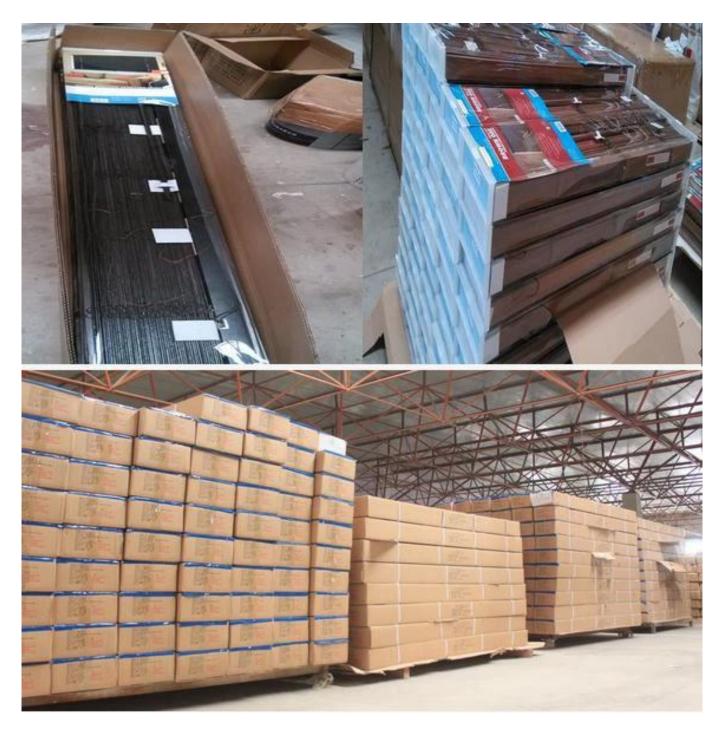

### | Packing & Delivery

Three types packing way for you choose or as per custom:

A.One set put into a White Inner Carton, then put two white inner cartons into an outer carton.

**B.**One set put into a **PET Clear Box**, then put two PET Clear Box into an outer carton.

**C.Shrink Film Packing** one by one, then put into an outer carton.

# | Two type shipping way as below

| A.LCL, use plywood to protect goods, also work for |                  |
|----------------------------------------------------|------------------|
|                                                    | B.Full Container |
| air freight                                        |                  |