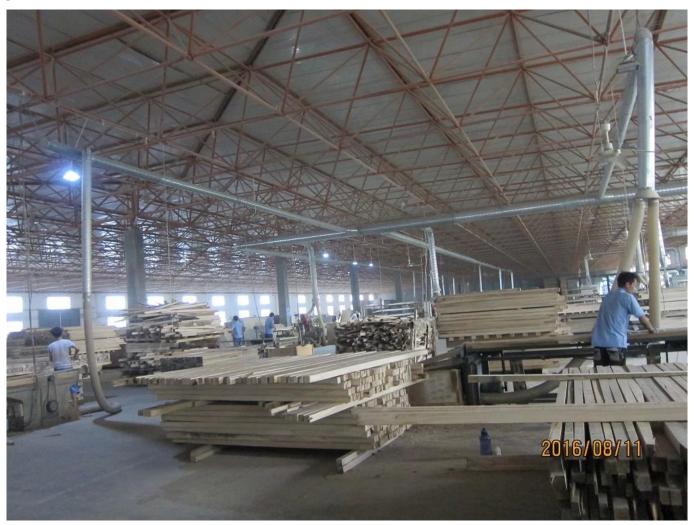

### | Product Details

1. Materail: Paulownia wood /Basswood/Red Pine Wood

 $2.\ Slats\ Size: 25mm/27mm/35mm/46mm/50mm/63mm$ 

3. Style: Horizontal slats4. Install: Outside / Inside5. Blinds Max Width: 3000mm

6. Color: 24 standard color or from customers color collection

7. Color collection: Stain color, Painting color, Printed Color, Brush color and new collection

8. Paint: UV paint

9. Control Type: Pull cord / Wood wand10. Blinds style: Ladder string/ Ladder Tape11. Style: Fixed, Hinged, Folding ,Sliding

12. Package: PET or based on customers requirement.

supplier Read wood Horizontal wooden blinds, High quality Timber venetian blinds, Wooden venetian blinds supplier

### | Production Process | Cut-Painting-Color Check-Assemble-Package







### | Packing & Delivery

Three types packing way for you choose or as per custom:

A.One set put into a White Inner Carton, then put two white inner cartons into an outer carton.



**B.**One set put into a **PET Clear Box**, then put two PET Clear Box into an outer carton.



**C.Shrink Film Packing** one by one, then put into an outer carton.





# | Two type shipping way as below

| A.LCL, use plywood to protect goods, also work for |                  |
|----------------------------------------------------|------------------|
|                                                    | B.Full Container |
| air freight                                        |                  |





### Our Services

### **Quality Policy:**

What the people of HuaSheng pursue endlessly were credit orie