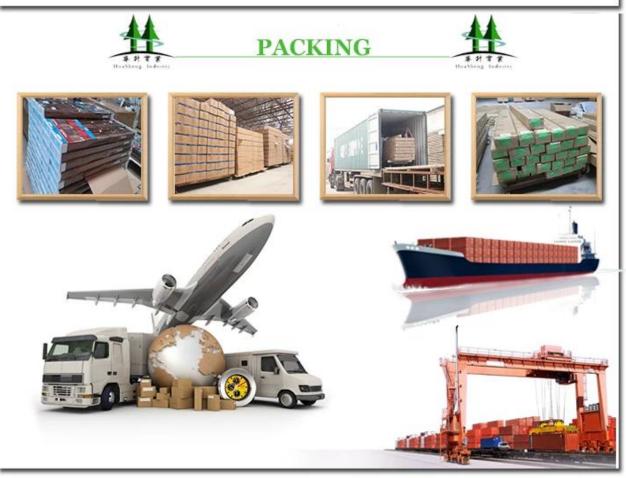

# | Packing & Delivery

Two types packing way for you choose or as per custom:

A.For one panel shutter, panel and frame packaged in one carton

**B.**For shutters with more than two panels, panels and frames packaged seperately.

### Two type shipping way as below

# A.LCL, use plywood to protect goods, also work for air freight

#### **B.Full Container**

Service: 3 years quality warranty