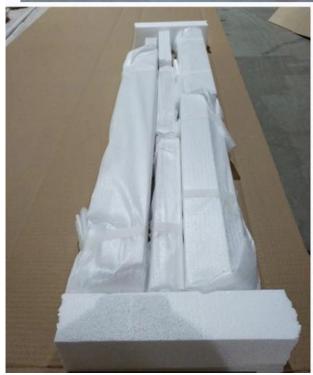

# | Packing & Delivery

Two types packing way for you choose or as per custom:

A.For one panel shutter, panel and frame packaged in one carton

**B.**For shutters with more than two panels, panels and frames packaged seperately.