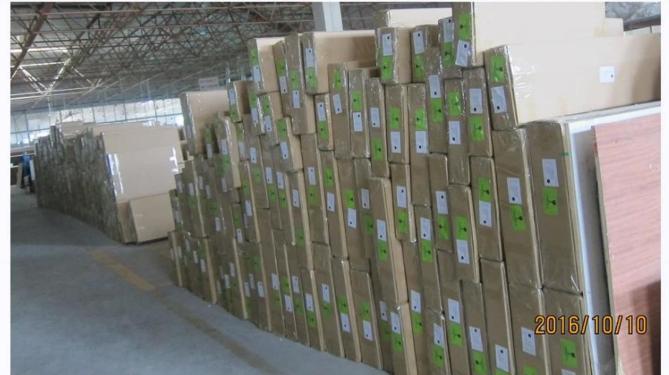

ulownia Wood/ Basswood
 Louver Size: 63mm/76mm/89mm/114mm
 Frame: L frame, Z frame, Decor Frame

4. Install: Outside / Inside5. Max Width: 850mm6. Max HeightL:3000mm

7. Color: 12 standard color and custom color

8. Paint: PU Paint

9. Control Type: Cleavirew tilt rod/ Centre tilt rod / Off set

10. Style: Fixed, Hinged, Folding, Sliding

11. Package: Foam and carton

supplier: <u>Plantation shutter china</u>, <u>Wooden Shutters supplier china</u>, <u>Custom made Plantation shutter</u>

## | Production Process | Cut- Assemble-Sanding- Paint- Package







# | Packing & Delivery

Two types packing way for you choose or as per custom:

A.For one panel shutter, panel and frame packaged in one carton



**B.**For shutters with more than two panels, panels and frames packaged seperately.











### Two type shipping way as below

# A.LCL, use plywood to protect goods, also work for air freight

#### **B.Full Container**





Service: 3 years quality warranty

#### | Our Services

### **Quality Policy:**

What the people of HuaSheng pursue endlessly were credit orientation making achievements by quality, and supplying excellent products and aftersales services to the customers.

#### **Business Idea:**

To enhance quality management and build a name brand to meet the customers' satisfactory, to reduce the production cost and increase the benefits to developing the enterprise.

#### **Service Idea:**

To be responsible for the quality, we always pursue and achieve selfless contributions, and meet the customers` satisfactory, keep promises.





#### COMPANY PROFOLE

Huasheng