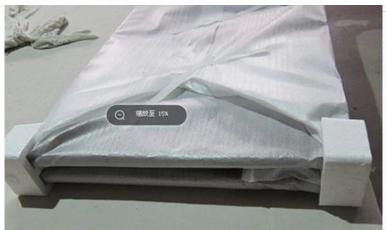

# | Packing & Delivery

Two types packing way for you choose or as per custom:

A.For one panel shutter, panel and frame packaged in one carton

**B.**For shutters with more than two panels, panels and frames packaged seperately.