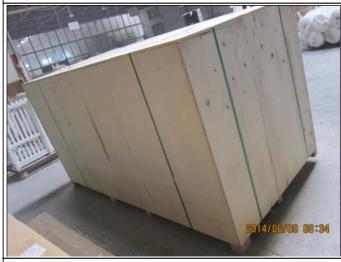

th: 850mm6. Max HeightL:3000mm

7. Color: 12 standard color and custom color

8. Paint: PU Paint

9. Control Type: Cleavirew tilt rod/ Centre tilt rod / Off set

10. Style: Fixed, Hinged, Folding, Sliding

11. Package: Foam and carton

supplier: <u>Plantation shutter china</u>, <u>Wooden Shutters supplier china</u>, <u>Custom made Plantation shutter</u>

## | Production Process | Cut- Assemble-Sanding- Paint- Package







# | Packing & Delivery

Two types packing way for you choose or as per custom:

A.For one panel shutter, panel and frame packaged in one carton



**B.**For shutters with more than two panels, panels and frames packaged seperately.











### Two type shipping way as below

# A.LCL, use plywood to protect goods, also work for air freight

#### **B.Full Container**





Service: 3 years quality warranty

#### | Our Services

### **Quality Policy:**

What the people of HuaSheng pursue endlessly were credit orientation making achievements by quality, and supplying excellent products and aftersales services to the customers.

#### **Business Idea:**

To enhance quality management and build a name brand to meet the customers' satisfactory, to reduce the production cost and increase the benefits to developing the enterprise.

#### **Service Idea:**

To be responsible for the quality, we always pursue and achieve selfless contributions, and meet the customers` satisfactory, keep promises.





#### COMPANY PROFOLE

Huasheng wooden Co., Ltd was established in 1996 in Zhuangzhai Town Heze City Shandong province China.

In the year of 2014, Heze Enda Plastic I