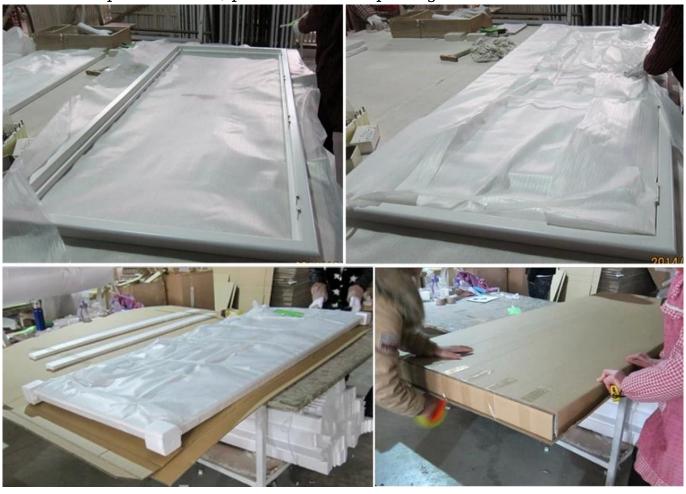

# | Packing & Delivery

Two types packing way for you choose or as per custom:

A.For one panel shutter, panel and frame packaged in one carton

**B.**For shutters with more than two panels, panels and frames packaged seperately.