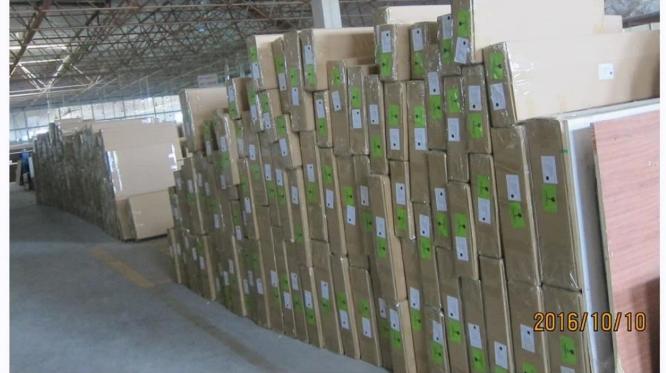

### | Product Details

1. Materail: PVC

2. Louver Size: 89mm

3. Frame: L frame, Z frame4. Install: Outside / Inside5. Max Width: 1000mm6. Max Height: 3000mm

7. Color: 8 standard color and custom color

8. Paint: Powder Coated

9. Control Type: Cleavirew tilt rod10. Style: Fixed, Hinged, Folding11. Package: Foam and carton

supplier Plantation shutter china, Vinyl shutters supplier china, Outdoor Aluminum shutter supplier china

### | Production Process | Cut - Assemble - Package





### | Packing & Delivery

Two types packing way for you choose or as per custom:

A.For one panel shutter, panel and frame packaged in one carton



 ${f B.}$  For shutters with more than two panels, panels and frames packaged seperately.











### | Two type shipping way as below

# A.LCL, use plywood to protect goods, also work for air freight

#### **B.Full Container**





Service: 3 years quality warranty

#### | Our Services

#### **Quality Policy:**

What the people of HuaSheng pursue endlessly were credit orientation making achievements by quality, and supplying excellent products and after-sales services to the customers.

#### **Business Idea:**

To enhance quality management and build a name brand to meet the customers' satisfactory, to reduce the production cost and increase the benefits to developing the enterprise.

#### **Service Idea:**

To be responsible for the quality, we always pursue and achieve selfless contributions, and meet the customers` satisfactory, keep promises.





#### COMPANY PROFOLE

Huash