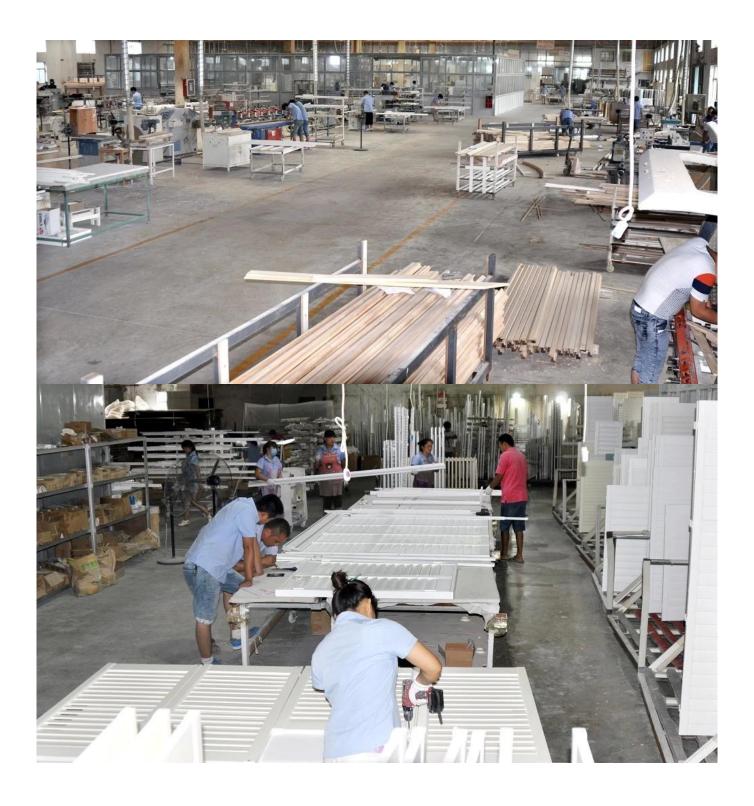

### | Product Details

1. Materail: PVC

2. Louver Size: 89mm

3. Frame: L frame, Z frame4. Install: Outside / Inside5. Max Width: 1000mm6. Max Height: 3000mm

7. Color: 8 standard color and custom color

8. Paint: Powder Coated

9. Control Type: Cleavirew tilt rod10. Style: Fixed, Hinged, Folding11. Package: Foam and carton

supplier Plantation shutter china, Vinyl shutters supplier china, Outdoor Aluminum shutter supplier china

### | Production Process | Cut - Assemble - Package





### | Packing & Delivery

Two types packing way for you choose or as per custom:

A.For one panel shutter, panel and frame packaged in one carton



 ${f B.}$  For shutters with more than two panels, panels and frames packaged seperately.











### | Two type shipping way as below

# A.LCL, use plywood to protect goods, also work for air freight

#### **B.Full Container**





Service: 3 years quality warranty

#### | Our Services

#### **Quality Policy:**

What the people of HuaSheng pursue endlessly were credit orientation making achievements by quality, and supplying excellent products and after-sales services to the customers.

#### **Business Idea:**

To enhance quality management and build a name brand to meet the customers' satisfactory, to reduce the production cost and incr