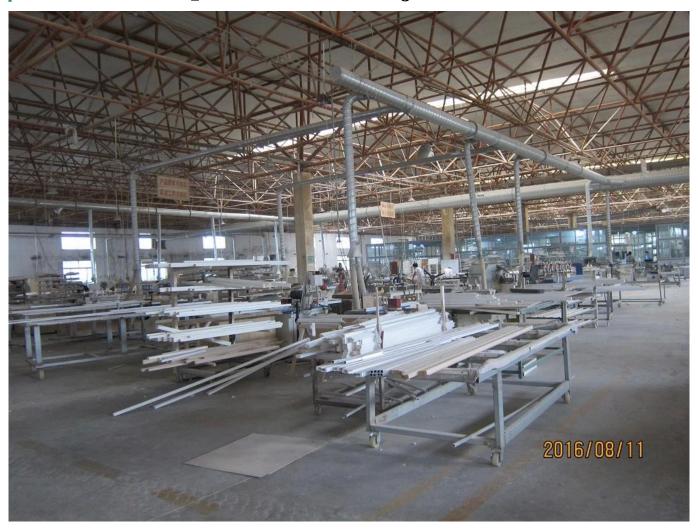

### | Product Details

1. Materail: PVC

2. Louver Size: 89mm

3. Frame: L frame, Z frame4. Install: Outside / Inside5. Max Width: 1000mm6. Max Height: 3000mm

7. Color: 8 standard color and custom color

8. Paint: Powder Coated

9. Control Type: Cleavirew tilt rod10. Style: Fixed, Hinged, Folding11. Package: Foam and carton

supplier Plantation shutter china, Vinyl shutters supplier china, Outdoor Aluminum shutter supplier china

### | Production Process | Cut - Assemble - Package





### | Packing & Delivery

Two types packing way for you choose or as per custom:

A.For one panel shutter, panel and frame packaged in one carton



 ${f B.}$  For shutters with more than two panels, panels and frames packaged seperately.











### | Two type shipping way as below

# A.LCL, use plywood to protect goods, also work for air freight

#### **B.Full Container**





Service: 3 years quality warranty

#### | Our Services

#### **Quality Policy:**

What the people of HuaSheng pursue endlessly were credit orientation making achievements by quality, and supplying excellent products and after-sales services to the customers.

#### **Business Idea:**

To enhance quality management and build a name brand to meet the customers' satisfactory, to reduce the production cost and in