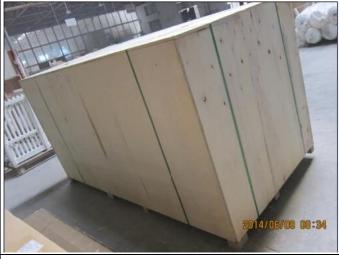

L frame, Z frame4. Install: Outside / Inside5. Max Width: 1000mm6. Max Height: 3000mm

7. Color: 8 standard color and custom color

8. Paint: Powder Coated

9. Control Type: Cleavirew tilt rod10. Style: Fixed, Hinged, Folding11. Package: Foam and carton

supplier Plantation shutter china, Vinyl shutters supplier china, Outdoor Aluminum shutter supplier china

### | Production Process | Cut - Assemble - Package





### | Packing & Delivery

Two types packing way for you choose or as per custom:

A.For one panel shutter, panel and frame packaged in one carton



 ${f B.}$  For shutters with more than two panels, panels and frames packaged seperately.











### | Two type shipping way as below

# A.LCL, use plywood to protect goods, also work for air freight

#### **B.Full Container**





Service: 3 years quality warranty

#### | Our Services

#### **Quality Policy:**

What the people of HuaSheng pursue endlessly were credit orientation making achievements by quality, and supplying excellent products and after-sales services to the customers.

#### **Business Idea:**

To enhance quality management and build a name brand to meet the customers' satisfactory, to reduce the production cost and increase the benefits to developing the enterprise.

#### **Service Idea:**

To be responsible for the quality, we always pursue and achieve selfless contributions, and meet the customers` satisfactory, keep promises.





#### COMPANY PROFOLE

Huasheng wooden Co., Ltd was established in 1996 in Zhuangzhai Town Heze City Shandong province China.

In the year of 2014, Heze Enda Plastic