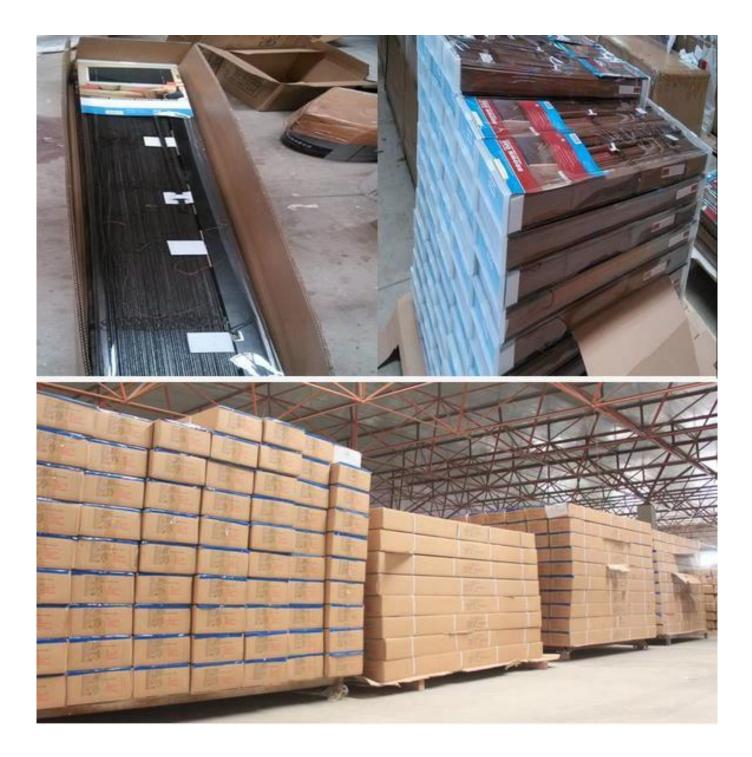

## | Packing & Delivery

### Three types packing way for you choose or as per custom:

A.One set put into a White Inner Carton, then put two white inner cartons into an outer carton.

**B.**One set put into a **PET Clear Box**, then put two PET Clear Box into an outer carton.

**C.Shrink Film Packing** one by one, then put into an outer carton.

# | Two type shipping way as below

| A.LCL, use plywood to protect goods, also work for | <b>B.Full Container</b> |
|----------------------------------------------------|-------------------------|
| air freight                                        |                         |