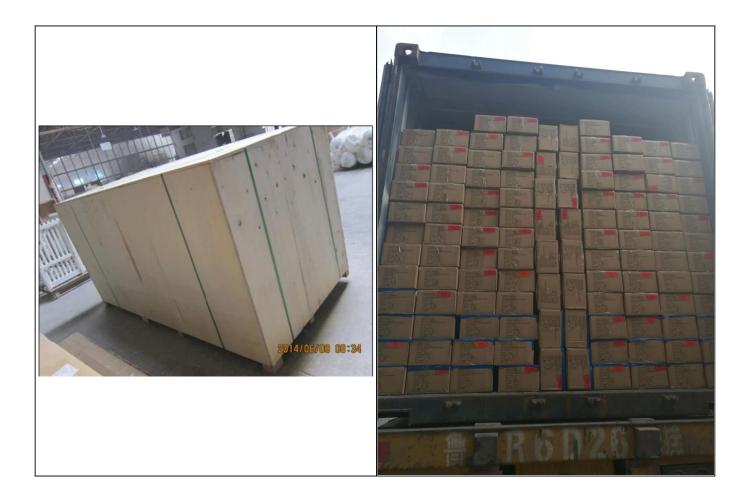

# | Two type shipping way as below

| A.LCL, use plywood to protect goods, also work for | <b>B.Full Container</b> |
|----------------------------------------------------|-------------------------|
| air freight                                        |                         |