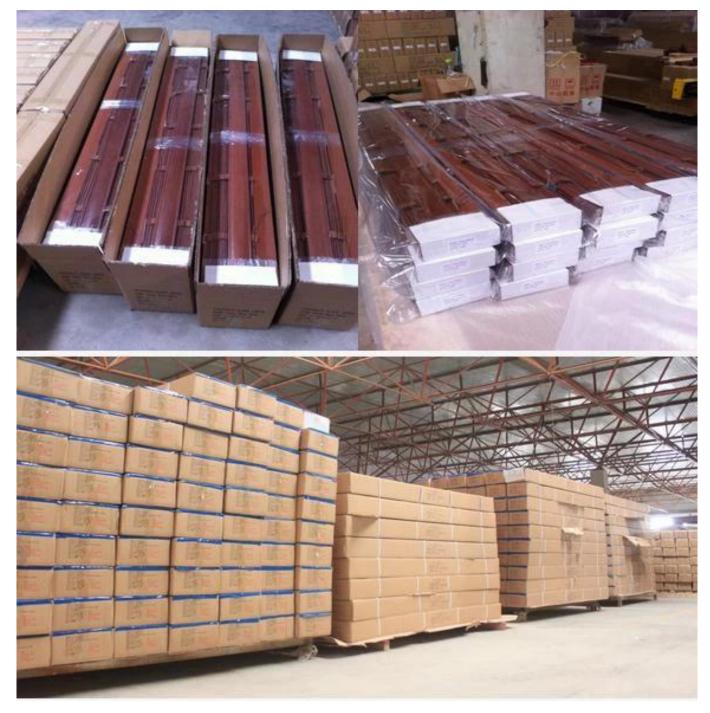

## | Packing & Delivery

### Three types packing way for you choose or as per custom:

A.One set put into a White Inner Carton, then put two white inner cartons into an outer carton.

**B.**One set put into a **PET Clear Box**, then put two PET Clear Box into an outer carton.

**C.Shrink Film Packing** one by one, then put into an outer carton.

# | Two type shipping way as below

| A.LCL, use plywood to protect goods, also work for | <b>B.Full Container</b> |
|----------------------------------------------------|-------------------------|
| air freight                                        |                         |