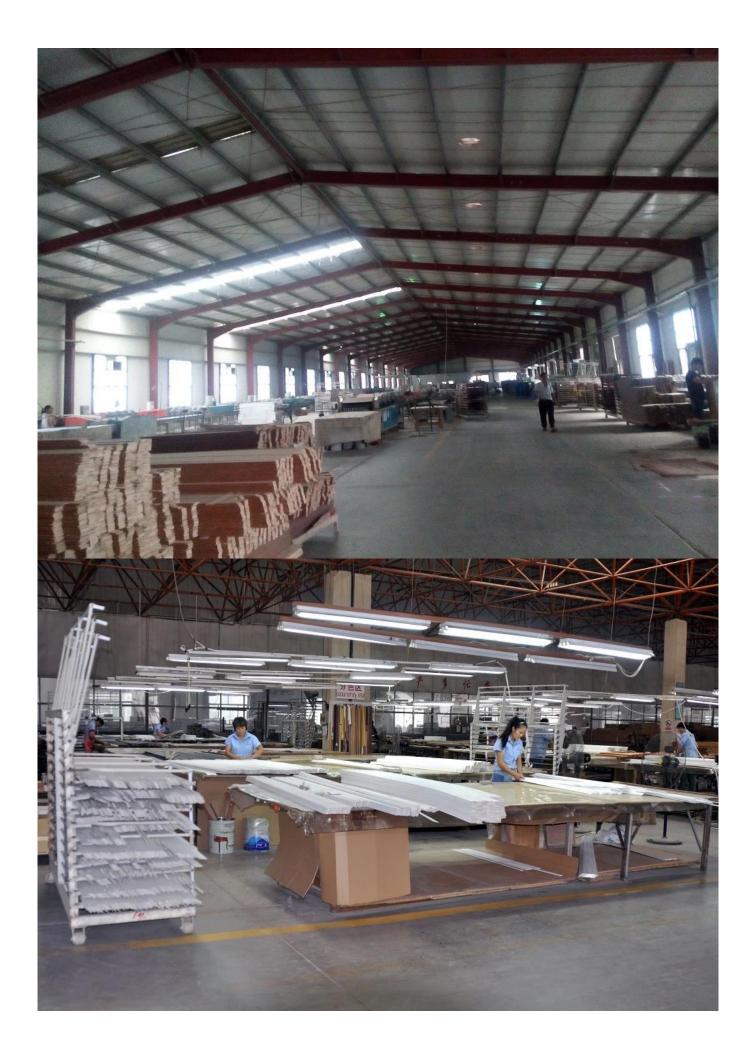

## | Product Details

- 1. Materail: Paulownia wood /Basswood/Red Pine Wood
- 2. Slats Size : 25mm/27mm/35mm/46mm/50mm/63mm
- 3. Style: Horizontal slats
- 4. Install: Outside / Inside
- 5. Blinds Max Width: 3000mm
- 6. Color: 24 standard color or from customers color collection
- 7. Color collection: Stain color, Painting color, Printed Color, Brush color and new collection
- 8. Paint: UV paint
- 9. Control Type: Pull cord / Wood wand
- 10. Blinds style: Ladder string/ Ladder Tape
- 11. Style: Fixed, Hinged, Folding ,Sliding
- 12. Package : PET or based on customers requirement.

supplier:<mark>Paulownia wood blinds supplier china, Custom color Wooden Shutter in china, oem selling</mark> Wooden blinds in china

### | Production Process Cut- Painting-Color Check- Assemble- Package







## | Packing & Delivery

### Three types packing way for you choose or as per custom:

A.One set put into a White Inner Carton, then put two white inner cartons into an outer carton.



**B.**One set put into a **PET Clear Box**, then put two PET Clear Box into an outer carton.



**C.Shrink Film Packing** one by one, then put into an outer carton.



# | Two type shipping way as below

| A.LCL, use plywood to protect goods, also work for | <b>B.Full Container</b> |
|----------------------------------------------------|-------------------------|
| air freight                                        |                         |



## **Our Services**

### **Quality Policy:**

What the people of HuaSheng pursue endlessly were credit orientation making achievements by quality, and supplying