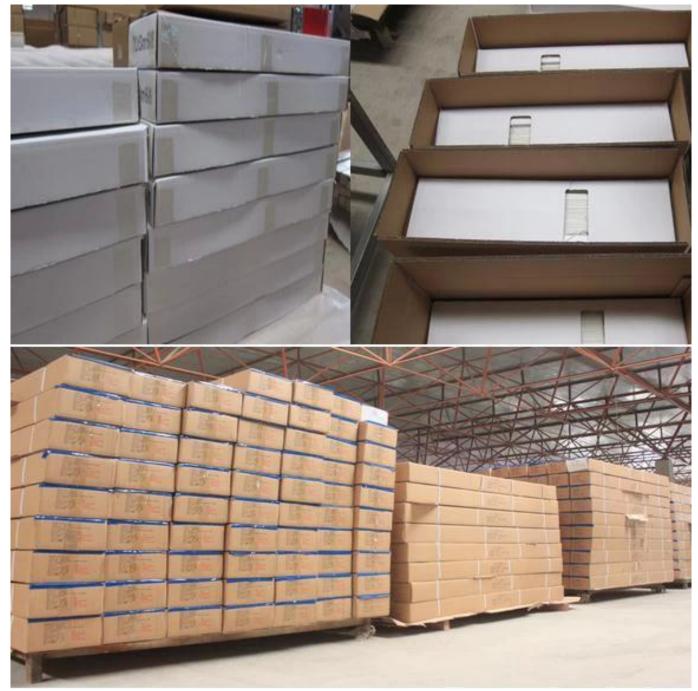

## | Packing & Delivery

### Three types packing way for you choose or as per custom:

A.One set put into a White Inner Carton, then put two white inner cartons into an outer carton.

**B.**One set put into a **PET Clear Box**, then put two PET Clear Box into an outer carton.

**C.Shrink Film Packing** one by one, then put into an outer carton.