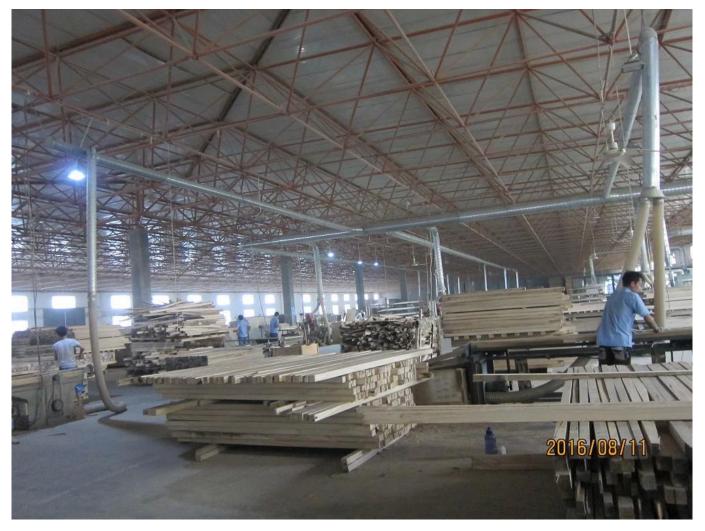

## | Product Details

- 1. Materail: Paulownia wood /Basswood/Red Pine Wood
- 2. Slats Size : 25mm/27mm/35mm/46mm/50mm/63mm
- 3. Style: Horizontal slats
- 4. Install: Outside / Inside
- 5. Blinds Max Width: 3000mm
- 6. Color: 24 standard color or from customers color collection
- 7. Color collection: Stain color, Painting color, Printed Color, Brush color and new collection
- 8. Paint: UV paint
- 9. Control Type: Pull cord / Wood wand
- 10. Blinds style: Ladder string/ Ladder Tape
- 11. Style: Fixed, Hinged, Folding ,Sliding
- 12. Package : PET or based on customers requirement.

supplier:<mark>Paulownia wood blinds supplier china, Custom color Wooden Shutter in china, oem selling</mark> Wooden blinds in china

### | Production Process Cut- Painting-Color Check- Assemble- Package







## | Packing & Delivery

### Three types packing way for you choose or as per custom:

A.One set put into a White Inner Carton, then put two white inner cartons into an outer carton.



**B.**One set put into a **PET Clear Box**, then put two PET Clear Box into an outer carton.



**C.Shrink Film Packing** one by one, then put into an outer carton.



# | Two type shipping way as below

| A.LCL, use plywood to protect goods, also work for | <b>B.Full Container</b> |
|----------------------------------------------------|-------------------------|
| air freight                                        |                         |



## **Our Services**

### **Quality Policy:**

What the people of HuaSheng pursue endlessly were credit orientation making achievements by quality, and supplyi