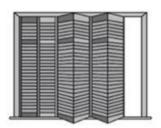

## PRODUCT TYPE

Full Height Shutters

Tier on Tier Shutters

Cafe Style Shutters

Track Shutters

Bay Shutters

Shutter With Screen Shade

Triangular window