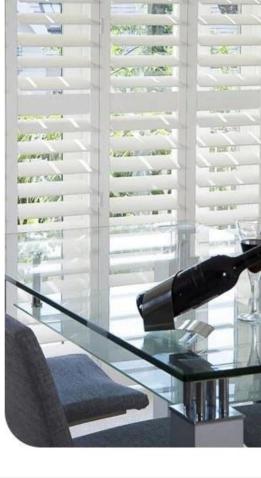

## **EFFECT DRAWING**

They provide unbeatable light control with a unique sealed system that interlocks the blades.

This shutter comes with a unique light removing felt to provide an excellent light blocking system.