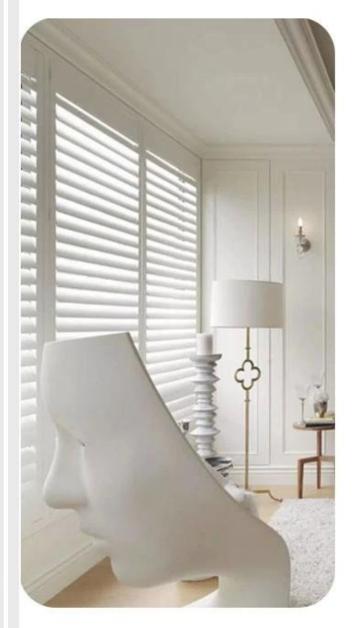

## **EFFECT DRAWING**

They provide unbeatable light control with a unique sealed system that interlocks the blades.

This shutter comes with a unique light removing felt to provide an excellent light blocking system.