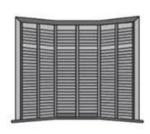

## PRODUCT TYPE

Full Height Shutters

Tier on Tier Shutters

Cafe Style Shutters

Track Shutters

Bay Shutters

Shutter With Screen Shade

Triangular window