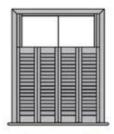

## PRODUCT TYPE

Full Height Shutters

Tier on Tier Shutters

Cafe Style Shutters

Track Shutters

Bay Shutters

Shutter With Screen Shade

Triangular window