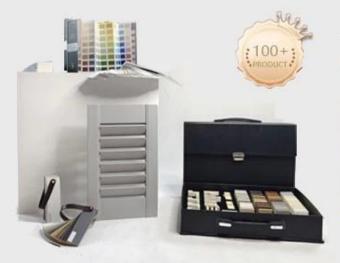

## **CUSTOMISED FOR YOU**



Focus on the development and production of Shutter, Blinds and Shade







**FSC** 

**CNAS** 

**FSC** 









THERMAL INSULATION



SOUND INSULATION



WIND RESISTANT

## **EFFECT DRAWING**



They provide unbeatable light control with a unique sealed system that interlocks the blades.

This shutter comes with a unique light removing felt to provide an excellent light blocking system.





Huasheng Industry registered name Heze Huasheng Wooden Co.,Ltd ,locates in middle of China,Heze City Shandong Province,which is not far from Qingdao sea port.The company was established in 1996 by Mr. Fasheng Che.It has an area of 350,000 square meters in all ,building area of 120,000 square meters, purified workshop of 100,000 square meters, specializes in manufacturing plantation shutter,venetia