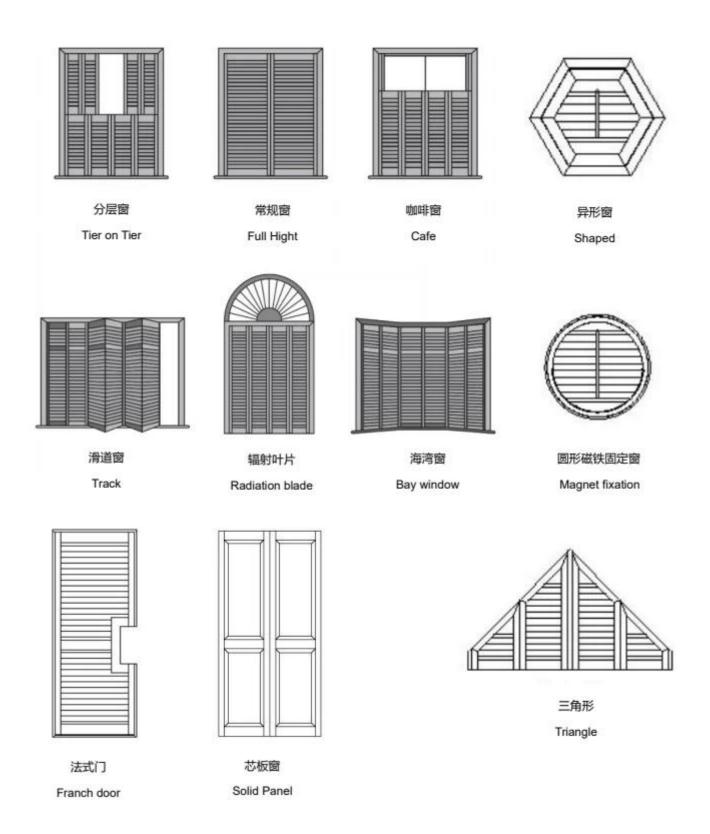

Design: Hinged, Bi-fold, Sliding, Fixed, ect

Shutter Profiles: Louvers(reinforced louver), Rail, Stiles(reinforced), Frames, Hole Strip, Tilt rod

Accessories: Shutter pins, Screws, Hinges, Magnets, Hoffman key, End cap, Aluminium tube, ect