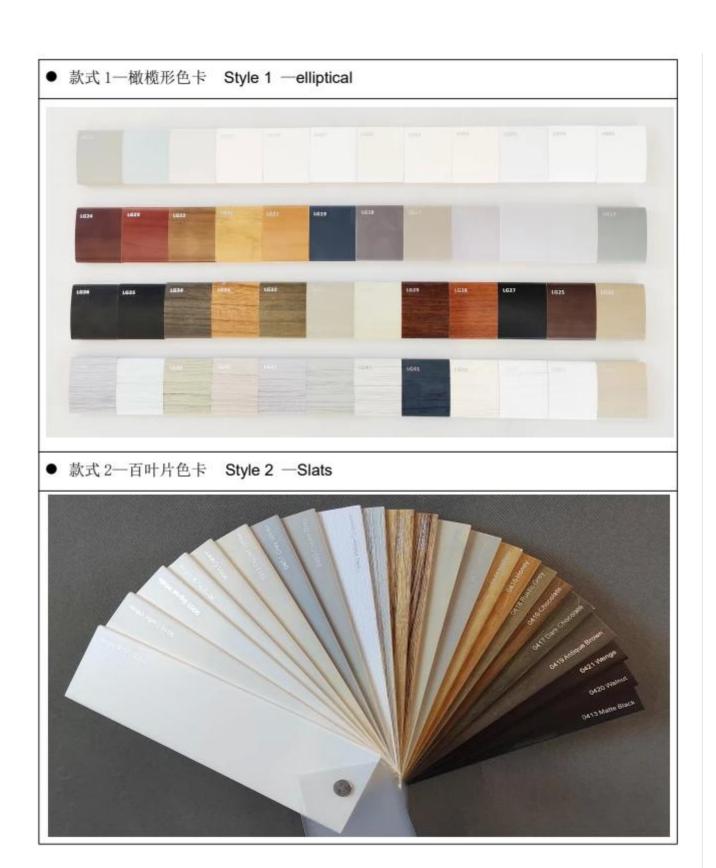

Frame: L frame, F frame, Z frame, D frame

Surface Processing: Water base painting for UPVC; Primer coated+color painted for wooden

Color: White, Painted colour, Stain color, Brushed effected color and Cuatomized