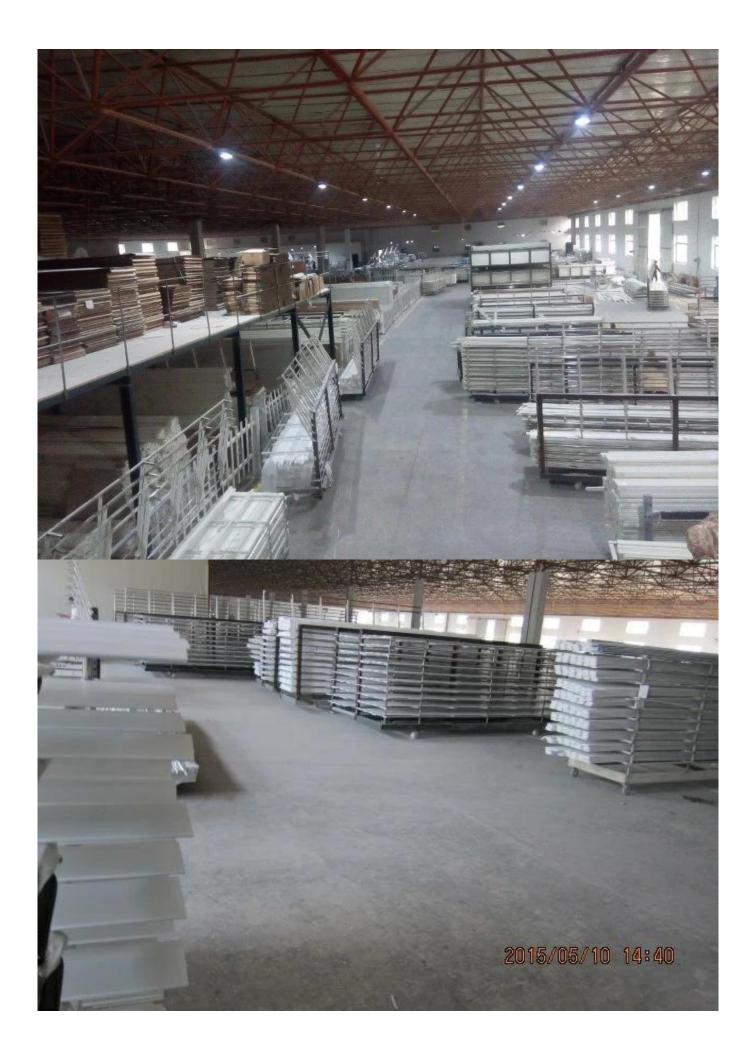

## | Product Details

- 1. Materail: PVC
- 2. Louver Size:50mm/ 63mm/76mm/89mm/114mm
- 3. Frame: L frame, Z frame, Decor Frame
- 4. Stile: Square stile, rebeat stile or Astragal stile
- 5. Length: 3810mm (12.5ft)
- 6. Color: 4 standard color and custom color
- 7. Paint: Water Paint
- 8. Protect with film
- 9. Package: Foam and carton

# supplier[]PVC fauxwood Shutter components, Aluminum shutter components, oem Shutter components in china

### | Production Process || Manufacture-Sanding- Paint- film- Package







# | Packing & Delivery

A.Packaged with carton and pallet



#### **B.**Packaged with carton and into container directly



# | Two type shipping way as below



**Our Services** 

#### **Quality Policy:**

What the people of HuaSheng pursue endlessly were credit orientation making achievements by quality, and supplying excellent products and after-sales services to the customers.

#### **Business Idea:**

To enhance quality management and build a name brand to meet the customers' satisfactory, to reduce the production cost and increase the benefits to developing the enterprise.

#### Service Idea:

To be responsible for the quality, we always pursue and achieve selfless contributions, and meet the customers` satisfactory, keep promises.





#### **COMPANY PROFOLE**

Huasheng wooden C