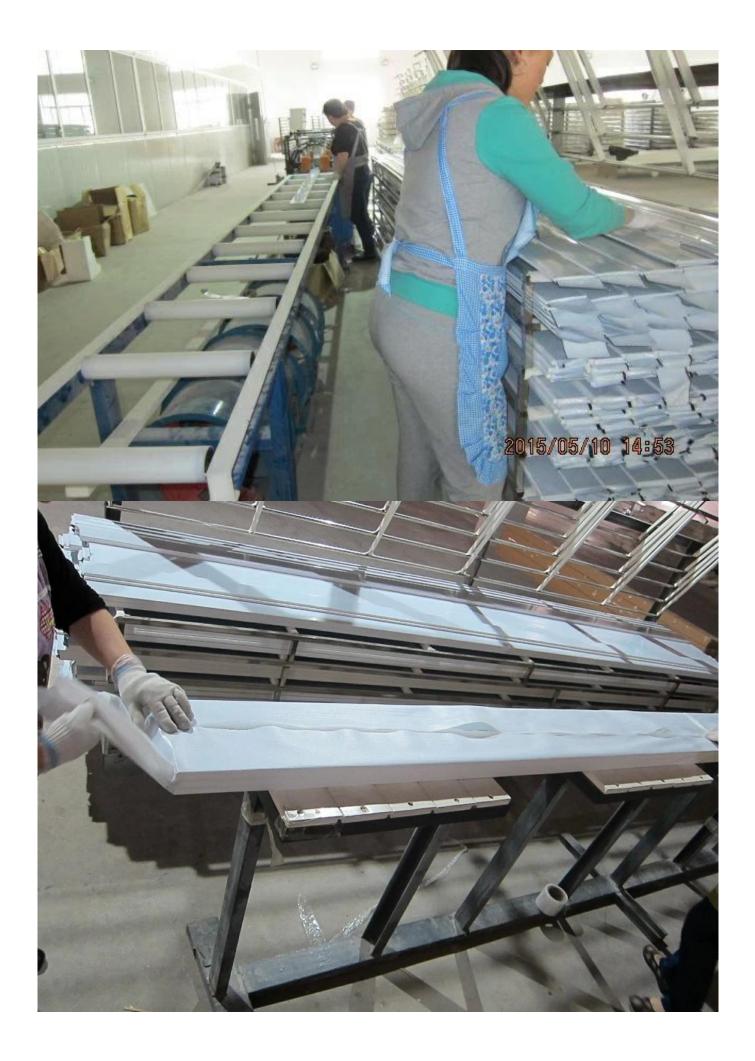

## | Product Details

- 1. Materail: PVC
- 2. Louver Size:50mm/ 63mm/76mm/89mm/114mm
- 3. Frame: L frame, Z frame, Decor Frame
- 4. Stile: Square stile, rebeat stile or Astragal stile
- 5. Length: 3810mm (12.5ft)
- 6. Color: 4 standard color and custom color
- 7. Paint: Water Paint
- 8. Protect with film
- 9. Package: Foam and carton

# supplier[]PVC fauxwood Shutter components, Aluminum shutter components, oem Shutter components in china

### | Production Process || Manufacture-Sanding- Paint- film- Package







# | Packing & Delivery

A.Packaged with carton and pallet



#### **B.**Packaged with carton and into container directly



# | Two type shipping way as below



**Our Services** 

#### **Quality Policy:**

What the people of HuaSheng pursue endlessly were credit orientation making achievements by quality, and supplying excellent products and after-sales services to the customers.

#### **Business Idea:**

To enhance quality management and build a name brand to meet the customers' satisfactory, to reduce the production cost and increase the benefits to developing the enterprise.

#### Service Idea:

To be responsible for the quality, we always pursue and achieve selfless contributions, and meet the customers` satisfactory, keep promises.





#### **COMPANY PROFOLE**

Huasheng wooden Co.