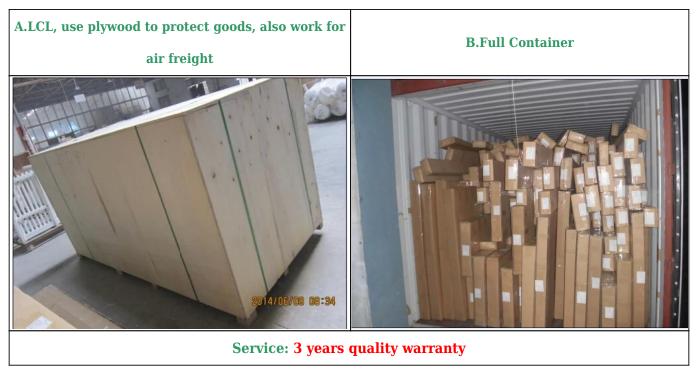

# | Packing & Delivery

A.Packaged with carton and pallet

#### **B.**Packaged with carton and into container directly

# | Two type shipping way as below

**Our Services** 