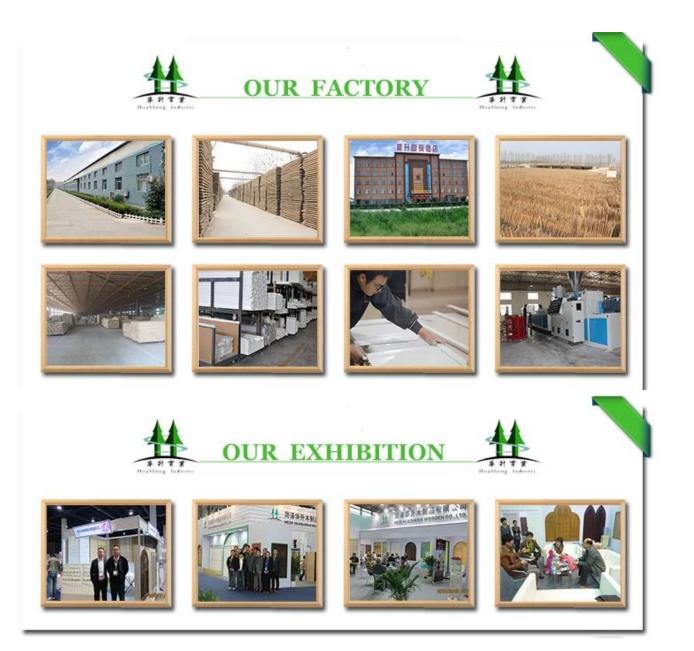

ctory, to reduce the production cost and increase the benefits to developing the enterprise.

#### Service Idea:

To be responsible for the quality, we always pursue and achieve selfless contributions, and meet the customers` satisfactory, keep promises.





#### **COMPANY PROFOLE**

Huasheng wooden Co., Ltd was established in 1996 in Zhuangzhai Town Heze City Shandong province China.

In the year of 2014, Heze Enda Plastic Industry co., Ltd have been established as our brother company. In the near future, we will keep working on develop more window covering program.

Now we are mainly supply for Paulownia shutter and blinds in the past. But to meet customer's different needs, We started to supply customer Basswood shutter, PVC shutter, Aluminium shutter and components.









C











# Heze Hundheng Wooden Co., Ltd.



86-530-6219566

ADD: NO.8 Industry Zone Zhuangzhai

#### Why choose us?

#### **1.Not Limited & Regenerative Raw Materials.**

Paulownia is one of the fastest growing trees in the world, capable of growth rates of well over seven feet per year as a seedling, but while it's highly appreciated and cultivated in Asia, so Paulownia is not limited and regenerative raw materials, we have got FSC certification for paulownia.

#### 2.Competitive Price & Delivery in time.

Every month we have no less than 10,000 cubic metres in storage, then we can promise load time and support competitive price.

#### **3.QC**.

More than 20 inspectors to control quality in every step.

4.Both shutters and Blinds with Different Material for you to mix container

We manufactu