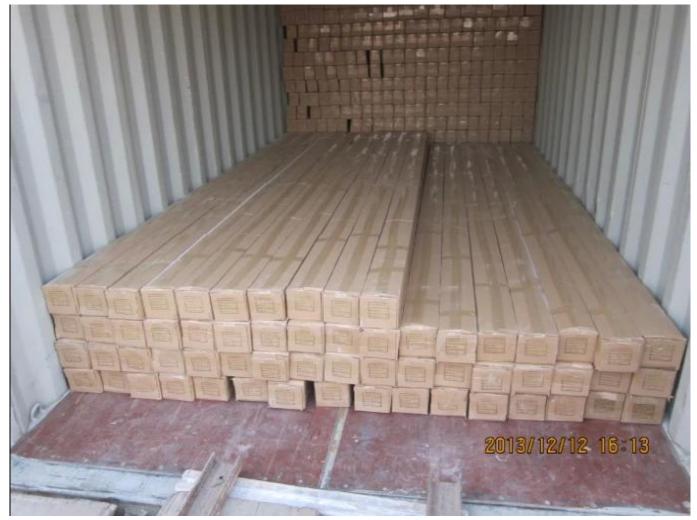

## | Product Details

- 1. Materail: PVC
- 2. Louver Size:50mm/ 63mm/76mm/89mm/114mm
- 3. Frame: L frame, Z frame, Decor Frame
- 4. Stile: Square stile, rebeat stile or Astragal stile
- 5. Length: 3810mm (12.5ft)
- 6. Color: 4 standard color and custom color
- 7. Paint: Water Paint
- 8. Protect with film
- 9. Package: Foam and carton

# supplier[]PVC fauxwood Shutter components, Aluminum shutter components, oem Shutter components in china

### | Production Process || Manufacture-Sanding- Paint- film- Package







# | Packing & Delivery

A.Packaged with carton and pallet



#### **B.**Packaged with carton and into container directly



# | Two type shipping way as below



**Our Services** 

#### **Quality Policy:**

What the people of HuaSheng pursue endlessly were credit orientation making achievements by quality, and supplying excellent products and after-sales services to the customers.

#### **Business Idea:**

To enhance quality management and build a name brand to meet the customers' satisfactory, to reduce the production cost and increase the benefits to developing the enterprise.

#### Service Idea:

To be responsible for the quality, we always pursue and achieve selfless contributions, and meet the customers` satisfactory, keep promises.





#### **COMPANY PROFOLE**

Huasheng wooden Co., Ltd was established in 1996 in Zhuangzhai Town Heze City Shandong province China.

In the year of 2014, Heze Enda Plastic