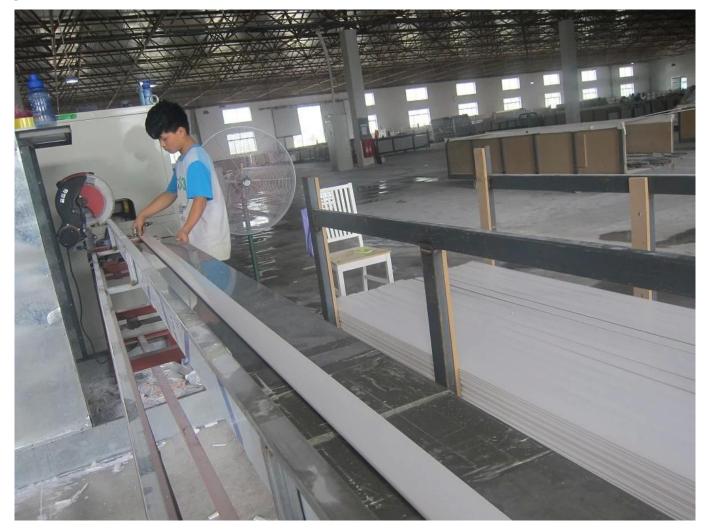

## | Product Details

- 1. Materail: PVC
- 2. Louver Size:50mm/ 63mm/76mm/89mm/114mm
- 3. Frame: L frame, Z frame, Decor Frame
- 4. Stile: Square stile, rebeat stile or Astragal stile
- 5. Length: 3810mm (12.5ft)
- 6. Color: 4 standard color and custom color
- 7. Paint: Water Paint
- 8. Protect with film
- 9. Package: Foam and carton

# supplier[]PVC fauxwood Shutter components, Aluminum shutter components, oem Shutter components in china

### | Production Process || Manufacture-Sanding- Paint- film- Package







# | Packing & Delivery

A.Packaged with carton and pallet



#### **B.**Packaged with carton and into container directly



# | Two type shipping way as below



**Our Services** 

#### **Quality Policy:**

What the people of HuaSheng pursue endlessly were credit orientation making achievements by quality, and supplying excellent products and after-sales services to the customers.

#### **Business Idea:**

To enhance quality management and build a name brand to meet the customers' satisfactory, to reduce the production cost and increase the benefits to developing the enterprise.

#### Service Idea:

To be responsible for the quality, we always pursue and achieve selfless contributions, and meet the customers` satisfactory, keep promises.





#### **COMPANY PROFOLE**

Huasheng wooden