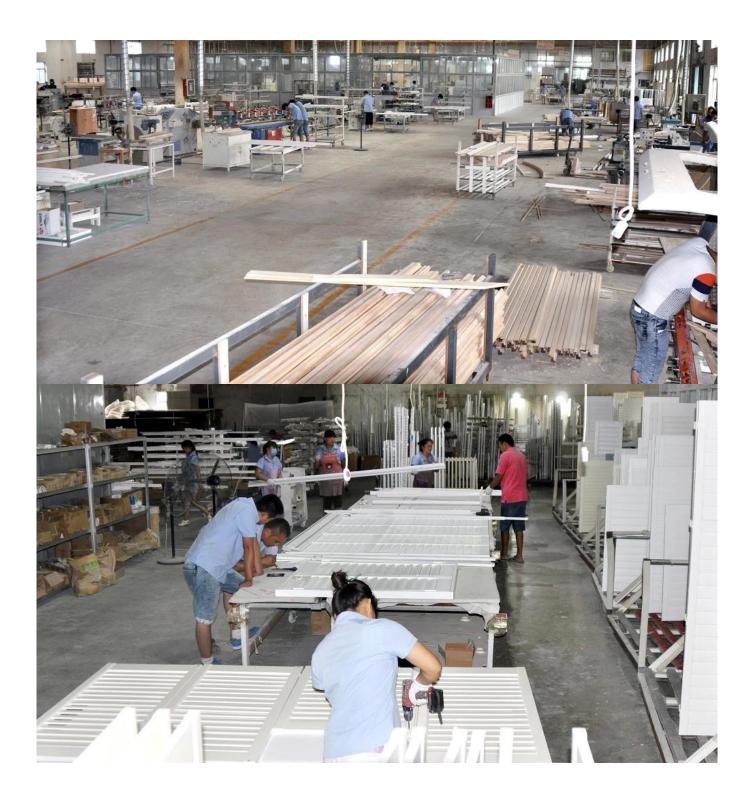

### | Product Details

1. Materail: PVC

2. Louver Size: 89mm

3. Frame: L frame, Z frame4. Install: Outside / Inside5. Max Width: 1000mm6. Max Height: 3000mm

7. Color: 8 standard color and custom color

8. Paint: Powder Coated

9. Control Type: Cleavirew tilt rod10. Style: Fixed, Hinged, Folding11. Package: Foam and carton

Vinyl shutters supplier china, OEM Vinyl shutters in china, Outdoor Aluminum shutter supplier china

### | Production Process | Cut - Assemble - Package





### | Packing & Delivery

Two types packing way for you choose or as per custom:

A.For one panel shutter, panel and frame packaged in one carton



 ${f B.}$  For shutters with more than two panels, panels and frames packaged seperately.











### | Two type shipping way as below

# A.LCL, use plywood to protect goods, also work for air freight

#### **B.Full Container**





Service: 3 years quality warranty

#### | Our Services

#### **Quality Policy:**

What the people of HuaSheng pursue endlessly were credit orientation making achievements by quality, and supplying excellent products and after-sales services to the customers.

#### **Business Idea:**

To enhance quality management and build a name brand to meet the customers' satisfactory, to reduce the production cost and incr