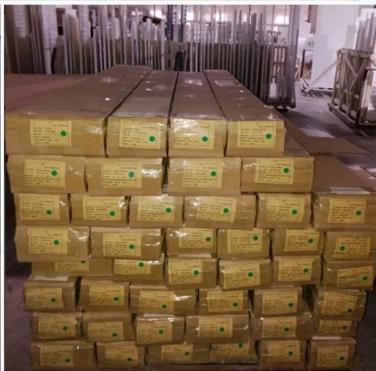

### | Product Details

1. Materail: PVC

2. Louver Size: 89mm

3. Frame: L frame, Z frame4. Install: Outside / Inside5. Max Width: 1000mm6. Max Height: 3000mm

7. Color: 8 standard color and custom color

8. Paint: Powder Coated

9. Control Type: Cleavirew tilt rod10. Style: Fixed, Hinged, Folding11. Package: Foam and carton

Vinyl shutters supplier china, OEM Vinyl shutters in china, Outdoor Aluminum shutter supplier china

### | Production Process | Cut - Assemble - Package





### | Packing & Delivery

Two types packing way for you choose or as per custom:

A.For one panel shutter, panel and frame packaged in one carton



 ${f B.}$  For shutters with more than two panels, panels and frames packaged seperately.











### | Two type shipping way as below

# A.LCL, use plywood to protect goods, also work for air freight

#### **B.Full Container**





Service: 3 years quality warranty

#### | Our Services

#### **Quality Policy:**

What the people of HuaSheng pursue endlessly were credit orientation making achievements by quality, and supplying excellent products and after-sales services to the customers.

#### **Business Idea:**

To enhance quality management and build a name brand to meet the customers' satisfactory, to reduce the production cost and increase the benefits to developing the enterprise.

#### **Service Idea:**

To be responsible for the quality, we always pursue and achieve selfless contributions, and meet the customers` satisfactory, keep promises.





#### COMPANY PROFOLE

Huasheng