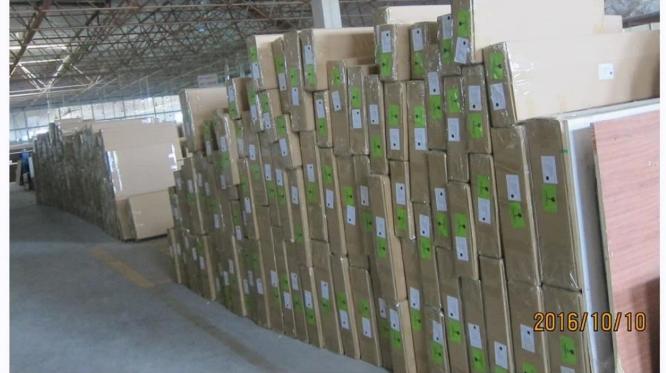

### | Product Details

1. Materail: PVC

2. Louver Size: 89mm

3. Frame: L frame, Z frame4. Install: Outside / Inside5. Max Width: 1000mm6. Max Height: 3000mm

7. Color: 8 standard color and custom color

8. Paint: Powder Coated

9. Control Type: Cleavirew tilt rod10. Style: Fixed, Hinged, Folding11. Package: Foam and carton

Vinyl shutters supplier china, OEM Vinyl shutters in china, Outdoor Aluminum shutter supplier china

### | Production Process | Cut - Assemble - Package





### | Packing & Delivery

Two types packing way for you choose or as per custom:

A.For one panel shutter, panel and frame packaged in one carton



 ${f B.}$  For shutters with more than two panels, panels and frames packaged seperately.











### | Two type shipping way as below

# A.LCL, use plywood to protect goods, also work for air freight

#### **B.Full Container**





Service: 3 years quality warranty

#### | Our Services

#### **Quality Policy:**

What the people of HuaSheng pursue endlessly were credit orientation making achievements by quality, and supplying excellent products and after-sales services to the customers.

#### **Business Idea:**

To enhance quality management and build a name brand to meet the customers' satisfactory, to reduce the production cost and increase the benefits to developing the enterprise.

#### **Service Idea:**

To be responsible for the quality, we always pursue and achieve selfless contributions, and meet the customers` satisfactory, keep promises.





#### COMPANY PROFOLE

Huash