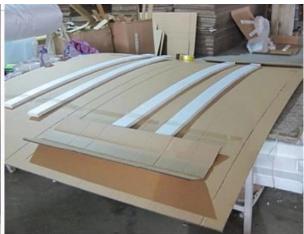

### | Packing & Delivery

Two types packing way for you choose or as per custom:

A.For one panel shutter, panel and frame packaged in one carton

 ${f B.}$  For shutters with more than two panels, panels and frames packaged seperately.