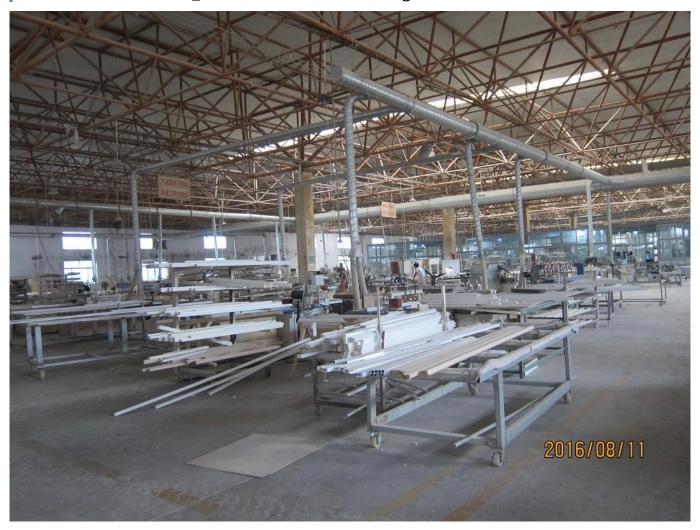

### | Product Details

1. Materail: PVC

2. Louver Size: 89mm

3. Frame: L frame, Z frame4. Install: Outside / Inside5. Max Width: 1000mm6. Max Height: 3000mm

7. Color: 8 standard color and custom color

8. Paint: Powder Coated

9. Control Type: Cleavirew tilt rod10. Style: Fixed, Hinged, Folding11. Package: Foam and carton

Vinyl shutters supplier china, OEM Vinyl shutters in china, Outdoor Aluminum shutter supplier china

### | Production Process | Cut - Assemble - Package





### | Packing & Delivery

Two types packing way for you choose or as per custom:

A.For one panel shutter, panel and frame packaged in one carton



 ${f B.}$  For shutters with more than two panels, panels and frames packaged seperately.











### | Two type shipping way as below

# A.LCL, use plywood to protect goods, also work for air freight

#### **B.Full Container**





Service: 3 years quality warranty

#### | Our Services

#### **Quality Policy:**

What the people of HuaSheng pursue endlessly were credit orientation making achievements by quality, and supplying excellent products and after-sales services to the customers.

#### **Business Idea:**

To enhance quality management and build a name brand to meet the customers' satisfactory, to reduce the production cost and in