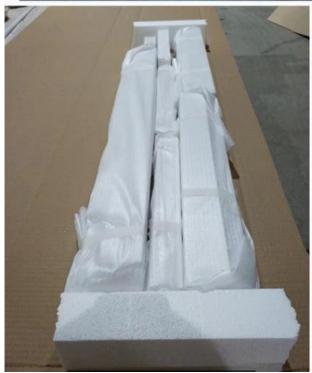

### | Packing & Delivery

Two types packing way for you choose or as per custom:

A.For one panel shutter, panel and frame packaged in one carton

 ${f B.}$  For shutters with more than two panels, panels and frames packaged seperately.