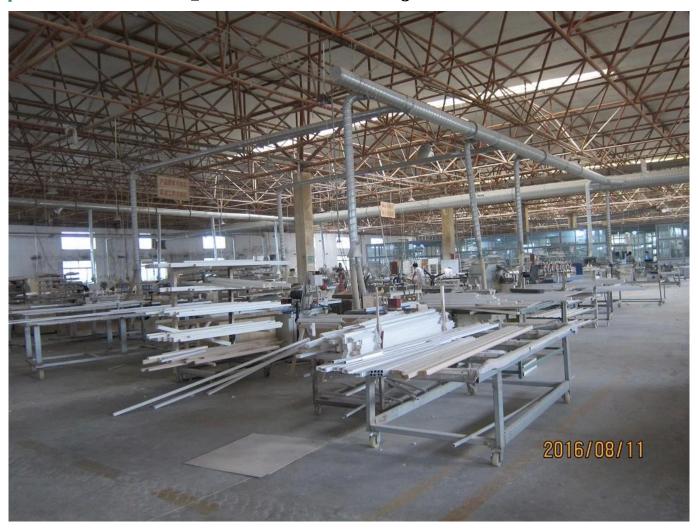

### | Product Details

Materail: Aluminum
Louver Size: 89mm

3. Frame: L frame, Z frame4. Install: Outside / Inside5. Max Width: 1000mm6. Max Height: 3000mm

7. Color: 8 standard color and custom color

8. Paint: Powder Coated

9. Control Type: Cleavirew tilt rod10. Style: Fixed, Hinged, Folding11. Package: Foam and carton

supplier Outdoor Aluminum shutter supplier china, Vinyl shutters supplier china, OEM Vinyl shutters in china

### | Production Process | Cut - Assemble - Package





### | Packing & Delivery

Two types packing way for you choose or as per custom:

A.For one panel shutter, panel and frame packaged in one carton



 ${f B.}$  For shutters with more than two panels, panels and frames packaged seperately.











### | Two type shipping way as below

# A.LCL, use plywood to protect goods, also work for air freight

#### **B.Full Container**





Service: 3 years quality warranty

#### | Our Services

#### **Quality Policy:**

What the people of HuaSheng pursue endlessly were credit orientation making achievements by quality, and supplying excellent products and after-sales services to the customers.

#### **Business Idea:**

To enhance quality management and build a name brand to meet the customers' satisfactory, to reduce the production cost and in