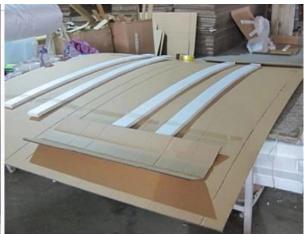

### | Product Details

Materail: Aluminum
Louver Size: 89mm

3. Frame: L frame, Z frame4. Install: Outside / Inside5. Max Width: 1000mm6. Max Height: 3000mm

7. Color: 8 standard color and custom color

8. Paint: Powder Coated

9. Control Type: Cleavirew tilt rod10. Style: Fixed, Hinged, Folding11. Package: Foam and carton

supplier Outdoor Aluminum shutter supplier china, Vinyl shutters supplier china, OEM Vinyl shutters in china

### | Production Process | Cut - Assemble - Package





### | Packing & Delivery

Two types packing way for you choose or as per custom:

A.For one panel shutter, panel and frame packaged in one carton



 ${f B.}$  For shutters with more than two panels, panels and frames packaged seperately.











### | Two type shipping way as below

# A.LCL, use plywood to protect goods, also work for air freight

#### **B.Full Container**





Service: 3 years quality warranty

#### | Our Services

#### **Quality Policy:**

What the people of HuaSheng pursue endlessly were credit orientation making achievements by quality, and supplying excellent products and after-sales services to the customers.

#### **Business Idea:**

To enhance quality management and build a name brand to meet the customers' satisfactory, to reduce the production cost and increase the benefits to developing the enterprise.

#### **Service Idea:**

To be responsible for the quality, we always pursue and achieve selfless contributions, and meet the customers` satisfactory, keep promises.





#### COMPANY PROFOLE

Hua