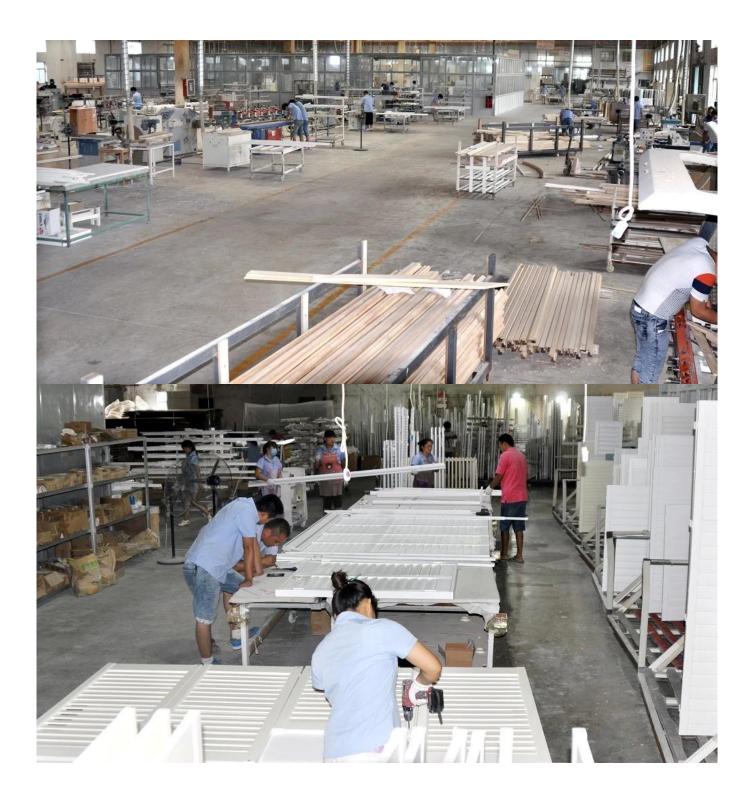

### | Product Details

Materail: Aluminum
Louver Size: 89mm

3. Frame: L frame, Z frame4. Install: Outside / Inside5. Max Width: 1000mm6. Max Height: 3000mm

7. Color: 8 standard color and custom color

8. Paint: Powder Coated

9. Control Type: Cleavirew tilt rod10. Style: Fixed, Hinged, Folding11. Package: Foam and carton

supplier Outdoor Aluminum shutter supplier china, Vinyl shutters supplier china, OEM Vinyl shutters in china

### | Production Process | Cut - Assemble - Package





### | Packing & Delivery

Two types packing way for you choose or as per custom:

A.For one panel shutter, panel and frame packaged in one carton



 ${f B.}$  For shutters with more than two panels, panels and frames packaged seperately.











### | Two type shipping way as below

# A.LCL, use plywood to protect goods, also work for air freight

#### **B.Full Container**





Service: 3 years quality warranty

#### | Our Services

#### **Quality Policy:**

What the people of HuaSheng pursue endlessly were credit orientation making achievements by quality, and supplying excellent products and after-sales services to the customers.

#### **Business Idea:**

To enhance quality management and build a name brand to meet the customers' satisfactory, to reduce the production cost and incr