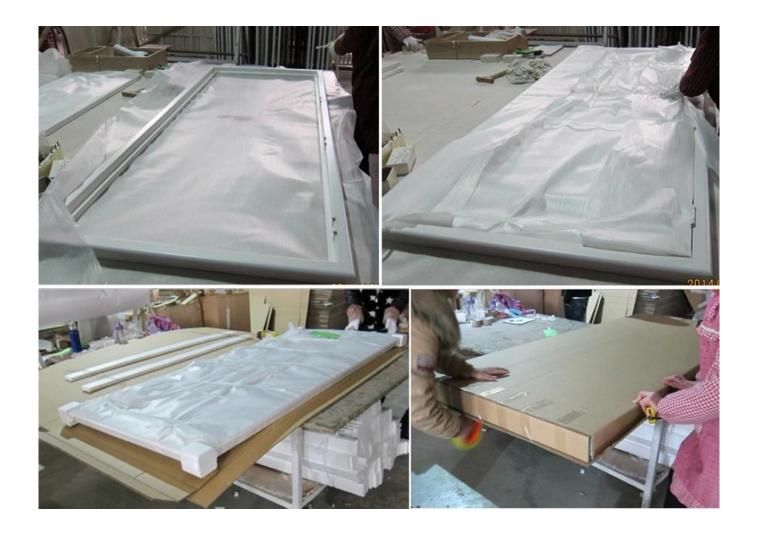

### | Packing & Delivery

Two types packing way for you choose or as per custom:

A.For one panel shutter, panel and frame packaged in one carton

 ${f B.}$  For shutters with more than two panels, panels and frames packaged seperately.

### | Two type shipping way as below