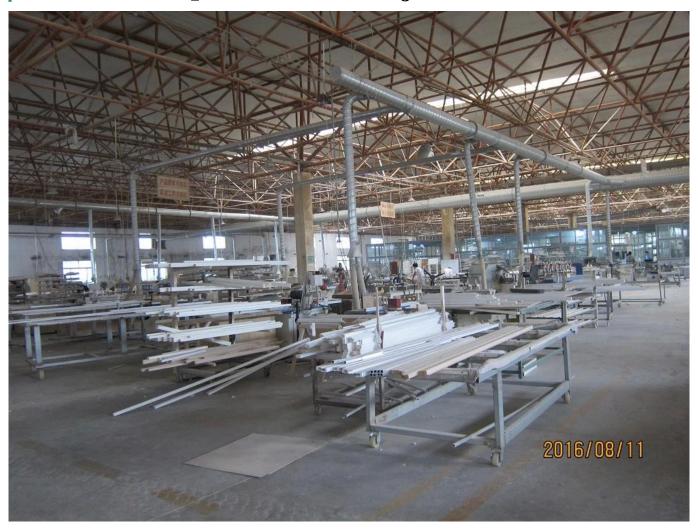

### | Product Details

Materail: Aluminum
Louver Size: 89mm

3. Frame: L frame, Z frame4. Install: Outside / Inside5. Max Width: 1000mm6. Max Height: 3000mm

7. Color: 8 standard color and custom color

8. Paint: Powder Coated

9. Control Type: Cleavirew tilt rod10. Style: Fixed, Hinged, Folding11. Package: Foam and carton

supplier Outdoor Aluminum shutter supplier china, Plantation shutter china, Exterior Aluminum plantation shutter

### | Production Process | Cut - Assemble - Package





### | Packing & Delivery

Two types packing way for you choose or as per custom:

A.For one panel shutter, panel and frame packaged in one carton



 ${f B.}$  For shutters with more than two panels, panels and frames packaged seperately.











### | Two type shipping way as below

# A.LCL, use plywood to protect goods, also work for air freight

#### **B.Full Container**





Service: 3 years quality warranty

#### | Our Services

#### **Quality Policy:**

What the people of HuaSheng pursue endlessly were credit orientation making achievements by quality, and supplying excellent products and after-sales services to the customers.

#### **Business Idea:**

To enhance quality management and build a name brand to meet the customers' satisfactory, to reduce the production cost and in