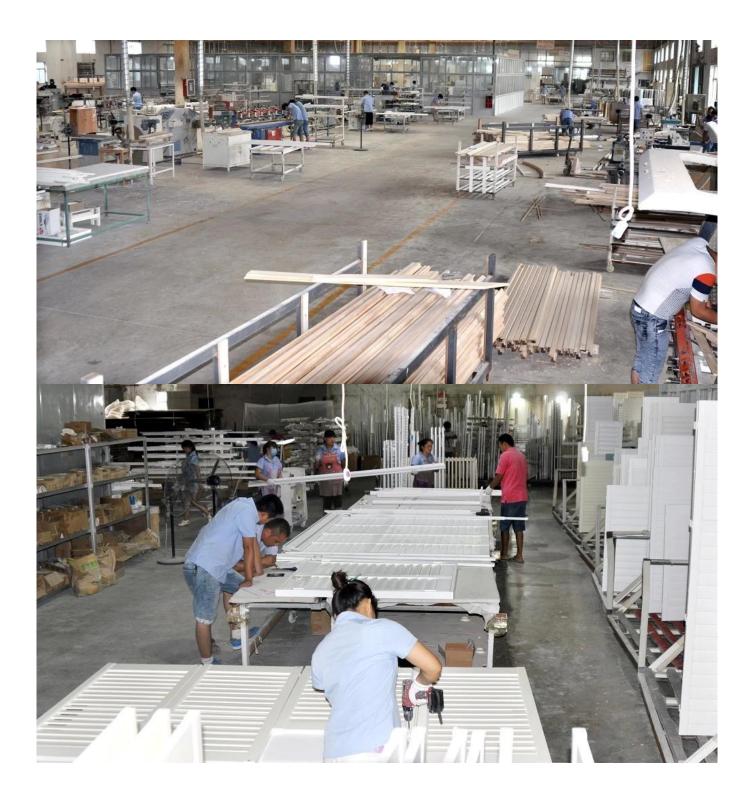

### | Product Details

Materail: Aluminum
Louver Size: 89mm

3. Frame: L frame, Z frame4. Install: Outside / Inside5. Max Width: 1000mm6. Max Height: 3000mm

7. Color: 8 standard color and custom color

8. Paint: Powder Coated

9. Control Type: Cleavirew tilt rod10. Style: Fixed, Hinged, Folding11. Package: Foam and carton

supplier Outdoor Aluminum shutter supplier china, Plantation shutter china, Exterior Aluminum plantation shutter

### | Production Process | Cut - Assemble - Package





### | Packing & Delivery

Two types packing way for you choose or as per custom:

A.For one panel shutter, panel and frame packaged in one carton



 ${f B.}$  For shutters with more than two panels, panels and frames packaged seperately.











### | Two type shipping way as below

# A.LCL, use plywood to protect goods, also work for air freight

#### **B.Full Container**





Service: 3 years quality warranty

#### | Our Services

#### **Quality Policy:**

What the people of HuaSheng pursue endlessly were credit orientation making achievements by quality, and supplying excellent products and after-sales services to the customers.

#### **Business Idea:**

To enhance quality management and build a name brand to meet the customers' satisfactory, to reduce the production cost and incr