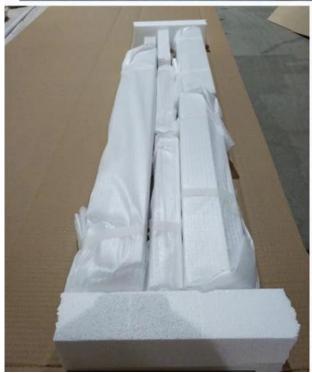

9. Control Type: Cleavirew tilt rod10. Style: Fixed, Hinged, Folding11. Package: Foam and carton

supplier Outdoor Aluminum shutter supplier china, Plantation shutter china, Exterior Aluminum plantation shutter

### | Packing & Delivery

Two types packing way for you choose or as per custom:

A.For one panel shutter, panel and frame packaged in one carton

 ${f B.}$  For shutters with more than two panels, panels and frames packaged seperately.