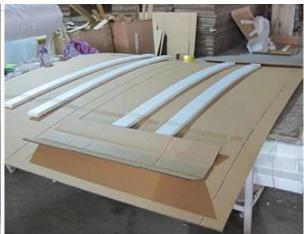

### | Product Details

Materail: Aluminum
Louver Size: 89mm

3. Frame: L frame, Z frame4. Install: Outside / Inside5. Max Width: 1000mm6. Max Height: 3000mm

7. Color: 8 standard color and custom color

8. Paint: Powder Coated

9. Control Type: Cleavirew tilt rod10. Style: Fixed, Hinged, Folding11. Package: Foam and carton

supplier Outdoor Aluminum shutter supplier china, Plantation shutter china, Exterior Aluminum plantation shutter

### | Production Process | Cut - Assemble - Package





### | Packing & Delivery

Two types packing way for you choose or as per custom:

A.For one panel shutter, panel and frame packaged in one carton



 ${f B.}$  For shutters with more than two panels, panels and frames packaged seperately.











### | Two type shipping way as below

# A.LCL, use plywood to protect goods, also work for air freight

#### **B.Full Container**





Service: 3 years quality warranty

#### | Our Services

#### **Quality Policy:**

What the people of HuaSheng pursue endlessly were credit orientation making achievements by quality, and supplying excellent products and after-sales services to the customers.

#### **Business Idea:**

To enhance quality management and build a name brand to meet the customers' satisfactory, to reduce the production cost and increase the benefits to developing the enterprise.

#### **Service Idea:**

To be responsible for the quality, we always pursue and achieve selfless contributions, and meet the customers` satisfactory, keep promises.





#### COMPANY PROFOLE

Hua