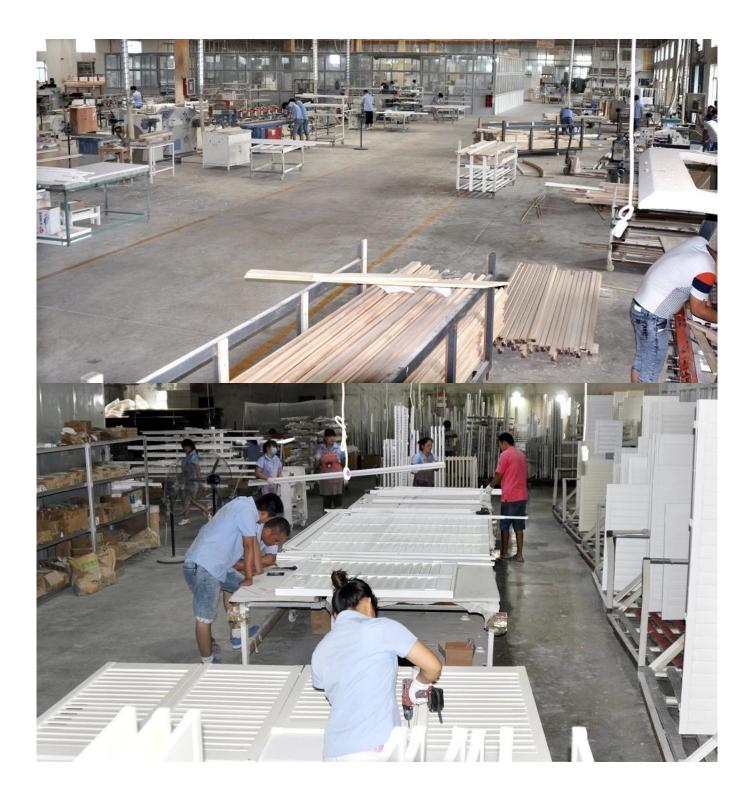

# | Product Details

- 1. Materail: Aluminum
- 2. Louver Size: 89mm
- 3. Frame: L frame, Z frame
- 4. Install: Outside / Inside
- 5. Max Width: 1000mm
- 6. Max Height:3000mm
- 7. Color: 8 standard color and custom color
- 8. Paint: Powder Coated
- 9. Control Type: Cleavirew tilt rod
- 10. Style: Fixed, Hinged, Folding
- 11. Package: Foam and carton

<mark>supplier</mark>]Outdoor Aluminum shutter supplier china, Plantation shutter china, Vinyl shutters supplier china

# | Production Process Cut - Assemble - Package





# | Packing & Delivery

**Two types packing way for you choose or as per custom:** A.For one panel shutter, panel and frame packaged in one carton



**B.**For shutters with more than two panels, panels and frames packaged seperately.



# | Two type shipping way as below



### | Our Services

#### **Quality Policy:**

What the people of HuaSheng pursue endlessly were credit orientation making achievements by quality, and supplying excellent products and after-sales services to the customers.

#### **Business Idea:**

To enhance quality management and build a name brand to meet the customers' satisfactory, to reduce the production cost and increase the benefits to developing the enterprise.

### Service Idea:

To be responsible for the quality, we always pursue and achieve selfless cont