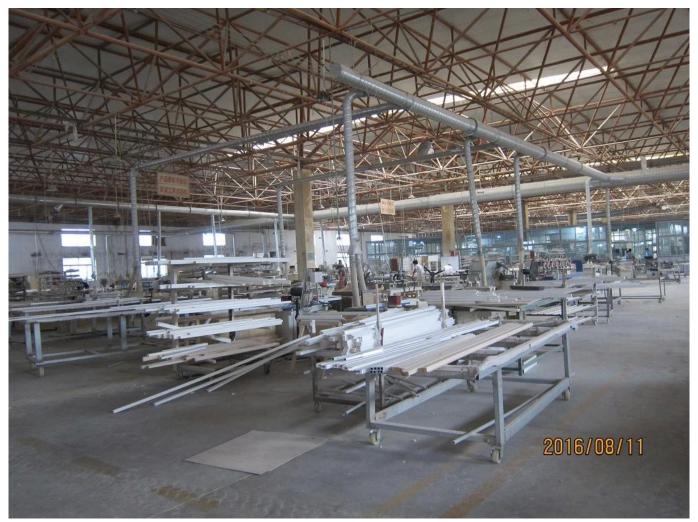

# | Product Details

- 1. Materail: Aluminum
- 2. Louver Size: 89mm
- 3. Frame: L frame, Z frame
- 4. Install: Outside / Inside
- 5. Max Width: 1000mm
- 6. Max Height:3000mm
- 7. Color: 8 standard color and custom color
- 8. Paint: Powder Coated
- 9. Control Type: Cleavirew tilt rod
- 10. Style: Fixed, Hinged, Folding
- 11. Package: Foam and carton

<mark>supplier</mark>]Outdoor Aluminum shutter supplier china, Plantation shutter china, Vinyl shutters supplier china

# | Production Process Cut - Assemble - Package





# | Packing & Delivery

**Two types packing way for you choose or as per custom:** A.For one panel shutter, panel and frame packaged in one carton



**B.**For shutters with more than two panels, panels and frames packaged seperately.



# | Two type shipping way as below



### | Our Services

#### **Quality Policy:**

What the people of HuaSheng pursue endlessly were credit orientation making achievements by quality, and supplying excellent products and after-sales services to the customers.

#### **Business Idea:**

To enhance quality management and build a name brand to meet the customers' satisfactory, to reduce the production cost and increase the benefits to developing the enterprise.

### Service Idea:

To be responsible for the quality, we always pursue and achieve selfless co