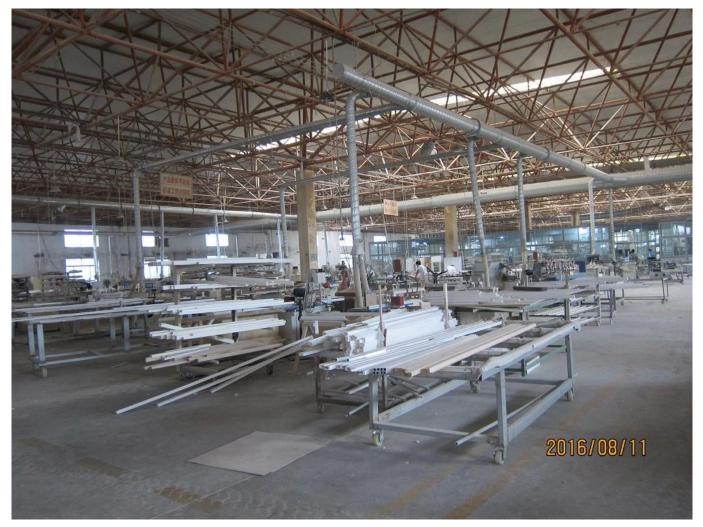

# | Product Details

- 1. Materail: Aluminum
- 2. Louver Size: 89mm
- 3. Frame: L frame, Z frame
- 4. Install: Outside / Inside
- 5. Max Width: 1000mm
- 6. Max Height:3000mm
- 7. Color: 8 standard color and custom color
- 8. Paint: Powder Coated
- 9. Control Type: Cleavirew tilt rod
- 10. Style: Fixed, Hinged, Folding
- 11. Package: Foam and carton

# SUPPLIER: <u>Outdoor Aluminum shutter supplier china</u>, <u>OEM Plantation</u> <u>shutter in china</u>, <u>Exterior Aluminum plantation shutter</u>

# | Production Process Cut - Assemble - Package





# | Packing & Delivery

**Two types packing way for you choose or as per custom:** A.For one panel shutter, panel and frame packaged in one carton



**B.**For shutters with more than two panels, panels and frames packaged seperately.



# | Two type shipping way as below



# | Our Services

#### **Quality Policy:**

What the people of HuaSheng pursue endlessly were credit orientation making achievements by quality, and supplying excellent products and after-sales services to the customers.

#### **Business Idea:**

To enhance quality management and build a name brand to meet the customers' satisfactory, to reduce the production cost and increase the benefits to developing the enterprise.

## Service Idea:

To be responsible for the quality, we always pursue and achieve selfless contr