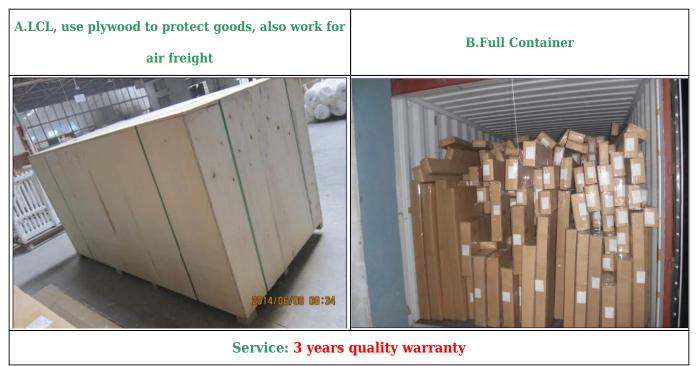

# | Packing & Delivery

**Two types packing way for you choose or as per custom:** A.For one panel shutter, panel and frame packaged in one carton

**B.**For shutters with more than two panels, panels and frames packaged seperately.