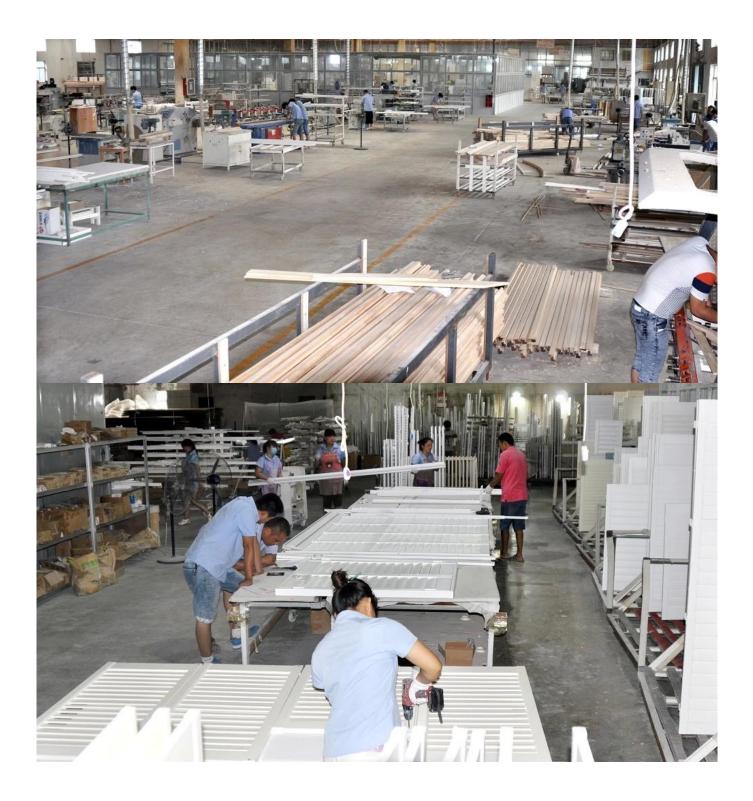

# | Product Details

- 1. Materail: Aluminum
- 2. Louver Size: 89mm
- 3. Frame: L frame, Z frame
- 4. Install: Outside / Inside
- 5. Max Width: 1000mm
- 6. Max Height:3000mm
- 7. Color: 8 standard color and custom color
- 8. Paint: Powder Coated
- 9. Control Type: Cleavirew tilt rod
- 10. Style: Fixed, Hinged, Folding
- 11. Package: Foam and carton

# SUPPLIER: <u>Outdoor Aluminum shutter supplier china</u>, <u>OEM Plantation</u> <u>shutter in china</u>, <u>Exterior Aluminum plantation shutter</u>

# | Production Process Cut - Assemble - Package





# | Packing & Delivery

**Two types packing way for you choose or as per custom:** A.For one panel shutter, panel and frame packaged in one carton



**B.**For shutters with more than two panels, panels and frames packaged seperately.



# | Two type shipping way as below



# | Our Services

#### **Quality Policy:**

What the people of HuaSheng pursue endlessly were credit orientation making achievements by quality, and supplying excellent products and after-sales services to the customers.

#### **Business Idea:**

To enhance quality management and build a name brand to meet the customers' satisfactory, to reduce the production cost and increase the benefits to developing the enterprise.

## Service Idea:

To be responsible for the quality, we always pursue and achieve selfless contrib